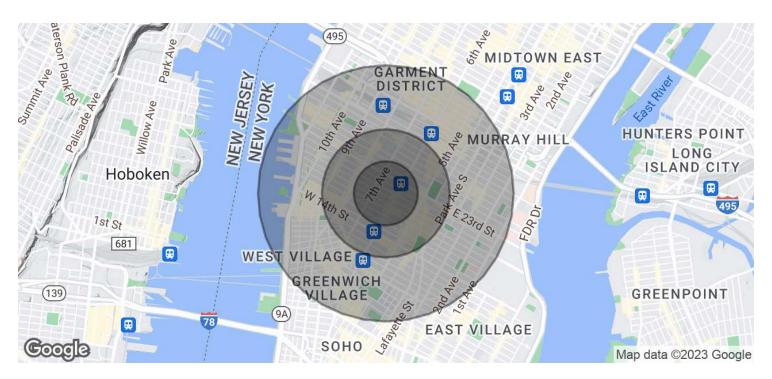

### Demographics Map & Report

| POPULATION                           | <b>0.25 MILES</b>       | 0.5 MILES               | 1 MILE                |
|--------------------------------------|-------------------------|-------------------------|-----------------------|
| Total Population                     | 14,564                  | 60,686                  | 216,240               |
| Average Age                          | 37.5                    | 40.7                    | 37.8                  |
| Average Age (Male)                   | 38.8                    | 42.0                    | 38.4                  |
| Average Age (Female)                 | 36.5                    | 39.9                    | 37.7                  |
|                                      |                         |                         |                       |
|                                      |                         |                         |                       |
| HOUSEHOLDS & INCOME                  | 0.25 MILES              | 0.5 MILES               | 1 MILE                |
| HOUSEHOLDS & INCOME Total Households | <b>0.25 MILES</b> 9,848 | <b>0.5 MILES</b> 39,468 | <b>1 MILE</b> 138,098 |
|                                      |                         |                         |                       |
| Total Households                     | 9,848                   | 39,468                  | 138,098               |

<sup>\*</sup> Demographic data derived from 2020 ACS - US Census