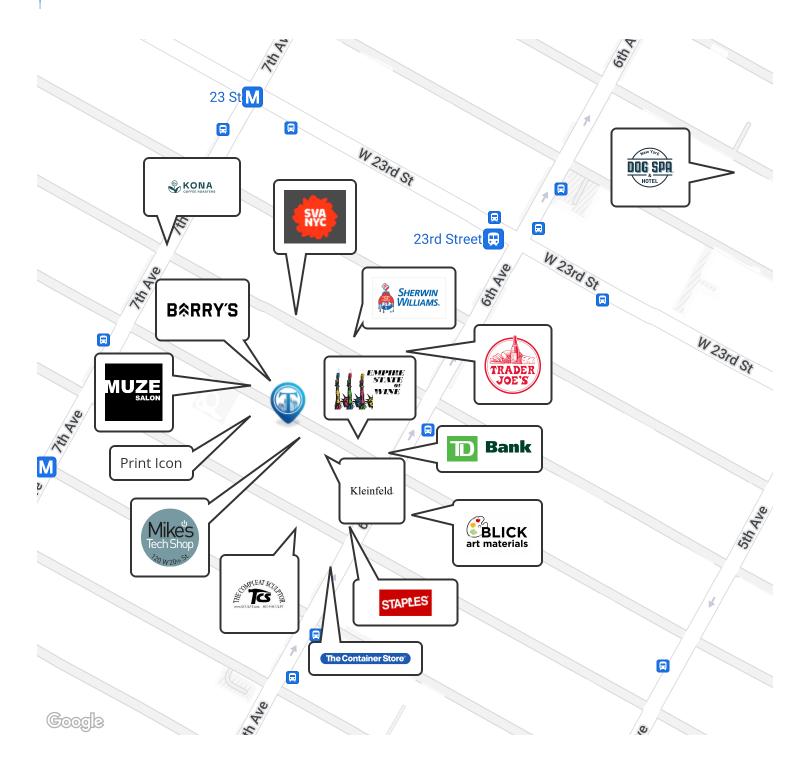

### Retailer Map

Nearby tenants include the highest-trafficked Barry's Bootcamp in the country, Whole Foods Market, West Elm, Trader Joe's, Slate NY, Old Navy, Kyma, Taco Bell, Staples, Nike, Cyclebar, CAVA, Orangetheory, Westside Market, Crunch Fitness, Think Coffee, Chase Bank, and more!