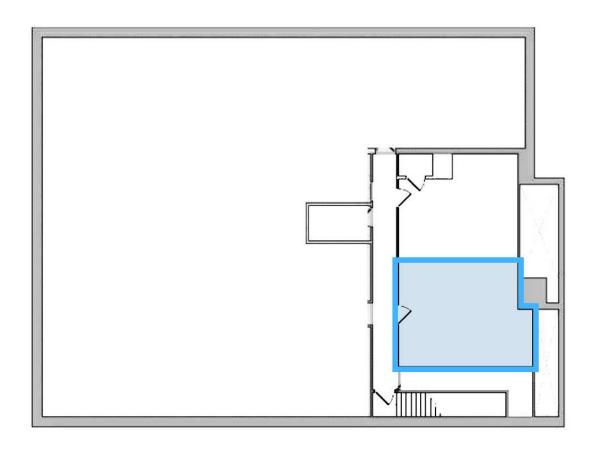

### **Additional Photos**

Floor Plans - Ground Floor

### 129 WEST 20TH STREET

**LOWER LEVEL - 475 SF** 

All square footage are approximate.