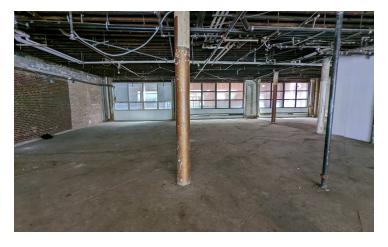

#### **PROPERTY OVERVIEW**

Over 40 ft of frontage and rear-facing windows Multiple division options with natural light and air 13 ft ceilings on the ground floor 9.5 ft ceilings on the lower level Basement 475 SF

### **Additional Photos**

Floor Plans - Ground Floor