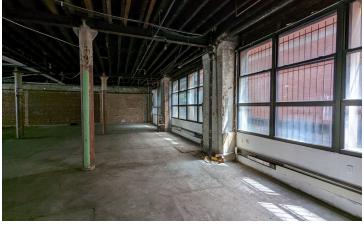

#### **PROPERTY OVERVIEW**

Over 40 ft of frontage and rear-facing windows Multiple division options with natural light and air 13 ft ceilings on the ground floor 9.5 ft ceilings on the lower level Basement 475 SF

### **Additional Photos**

Floor Plans - Ground Floor