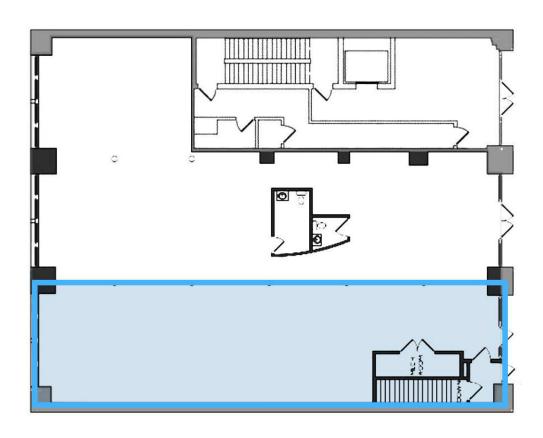

### **Additional Photos**

Floor Plans - Ground Floor

## 129 WEST 20TH STREET

**GROUND FLOOR - 1,900 SF** 

All square footage are approximate.

Floor Plans - Lower Level