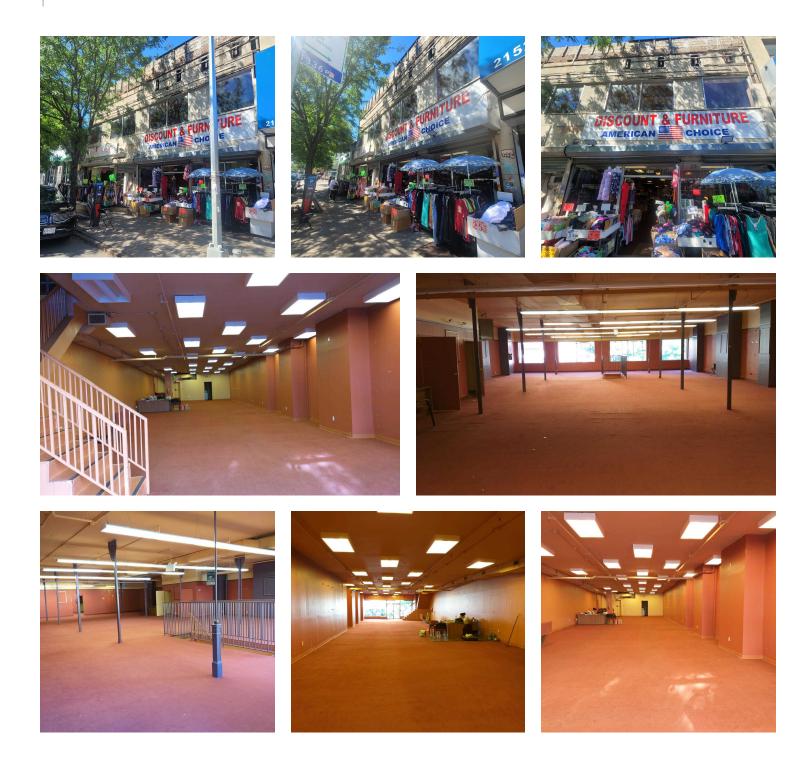

### **Additional Photos**

Broker is relying on Landlord or other Landlord-supplied sources for the accuracy of said information and has no knowledge of the accuracy of it. Broker makes no representation and/or warranty, expressed or implied, as to the accuracy of such information.

#### **PROPERTY OVERVIEW**

Ground floor: 3,000 SF + 3,000 SF basement 2nd floor: 3,000 SF Land: 2,000 SF 30 ft of frontage High ceilings Prime East Harlem