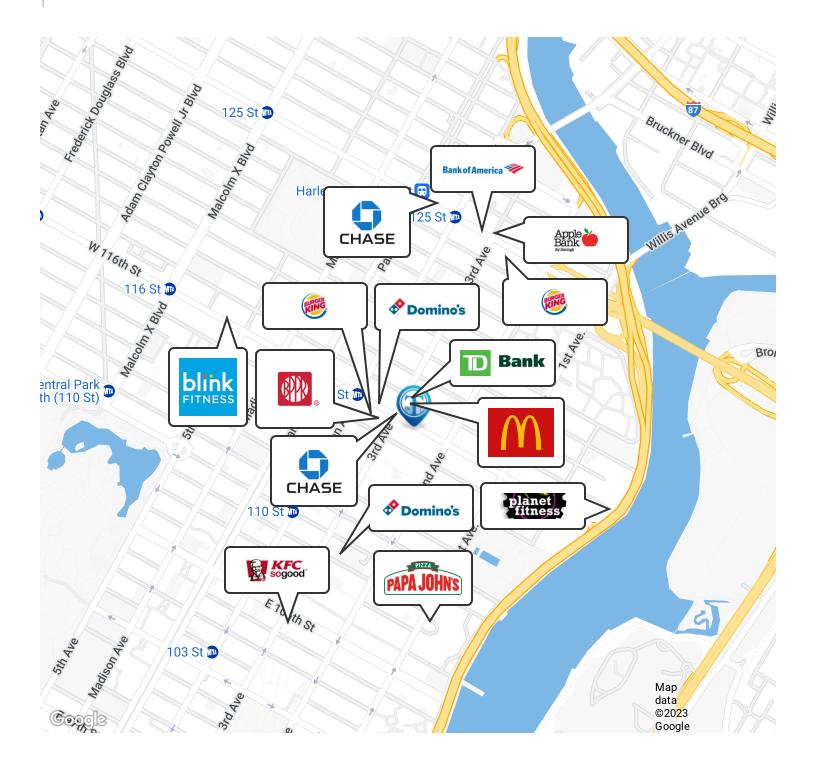

Nearby tenants include McDonald's, TD Bank, Dunkin', Boost Mobile, Chase Bank, Starbucks, 7-Eleven, Santiago's Beer Garden, Bank of America, Taco Mix, Burger King, Total Wireless, Crown Fried Chicken, and more!

### Retailer Map

Broker is relying on Landlord or other Landlord-supplied sources for the accuracy of said information and has no knowledge of the accuracy of it. Broker makes no representation and/or warranty, expressed or implied, as to the accuracy of such information.

T

Shlomi Bagdadi 718.437.6100 sb@tristatecr.com Dov Bleich 718.437.6100 x111 Dov.B@TriStateCR.com

Tri State Commercial® Realty Services LLC // 148 39th st // Brooklyn, 11232 // TriStateCR.com