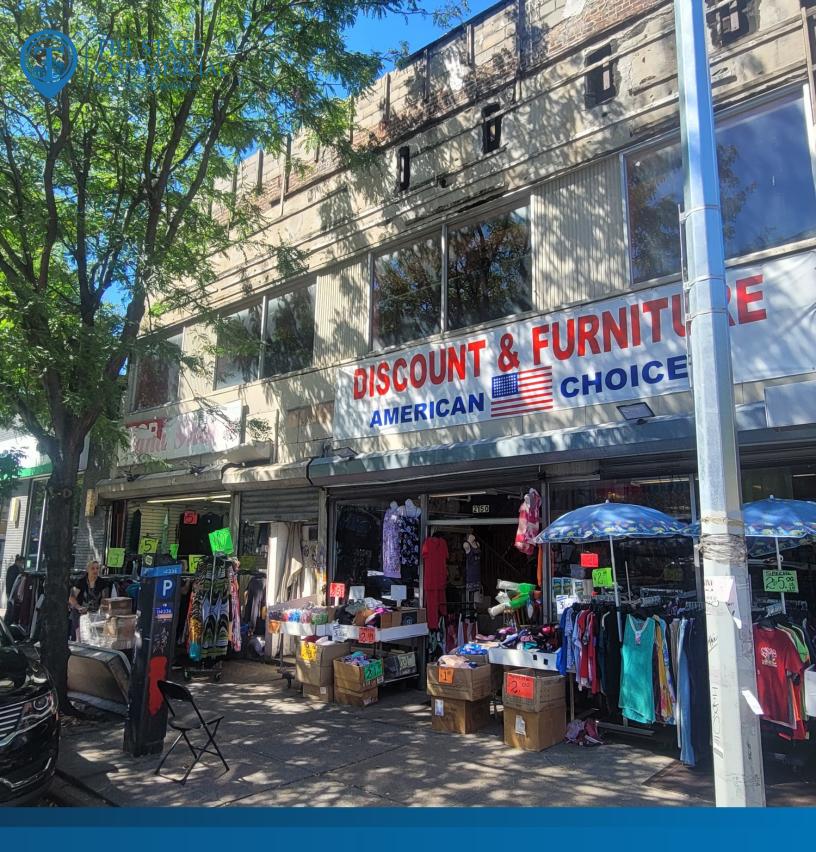

# FOR LEASE | RETAIL SPACE 3,000 - 6,000 SF | 2148 3rd Ave | Land + Retail for Lease

2148 3rd Ave, New York, NY 10035

Shlomi Bagdadi 718.437.6100 sb@tristatecr.com

2148 3rd Ave, New York, NY 10035

#### **PROPERTY OVERVIEW**

Ground floor: 3,000 SF + 3,000 SF basement 2nd floor: 3,000 SF Land: 2,000 SF 30 ft of frontage High ceilings Prime East Harlem

#### LOCATION OVERVIEW

Located in the East Harlem neighborhood of Manhattan between E 117th St & E 118th St near the 116th St subway station.

Nearest Transit: 4 & 6 train at 116th St and the M101. M103, M102, M116, M98, & BXM6 bus lines.