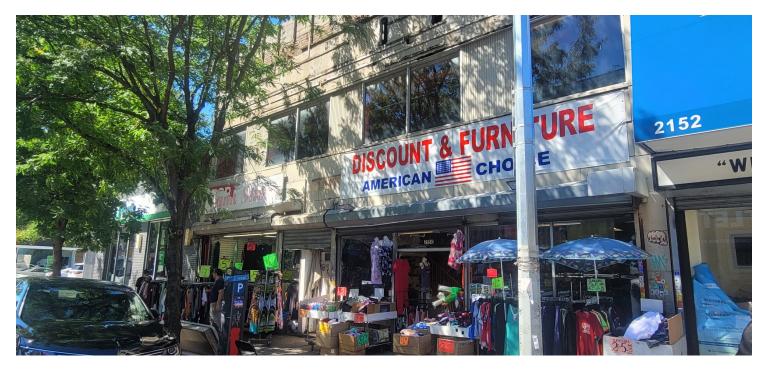

# FOR LEASE | RETAIL SPACE 3,000 - 6,000 SF | 2148 3rd Ave | Land + Retail for Lease

2148 3rd Ave, New York, NY 10035

Shlomi Bagdadi 718.437.6100 sb@tristatecr.com

2148 3rd Ave, New York, NY 10035

#### **PROPERTY OVERVIEW**

Ground floor: 3,000 SF + 3,000 SF basement 2nd floor: 3,000 SF Land: 2,000 SF 30 ft of frontage High ceilings Prime East Harlem