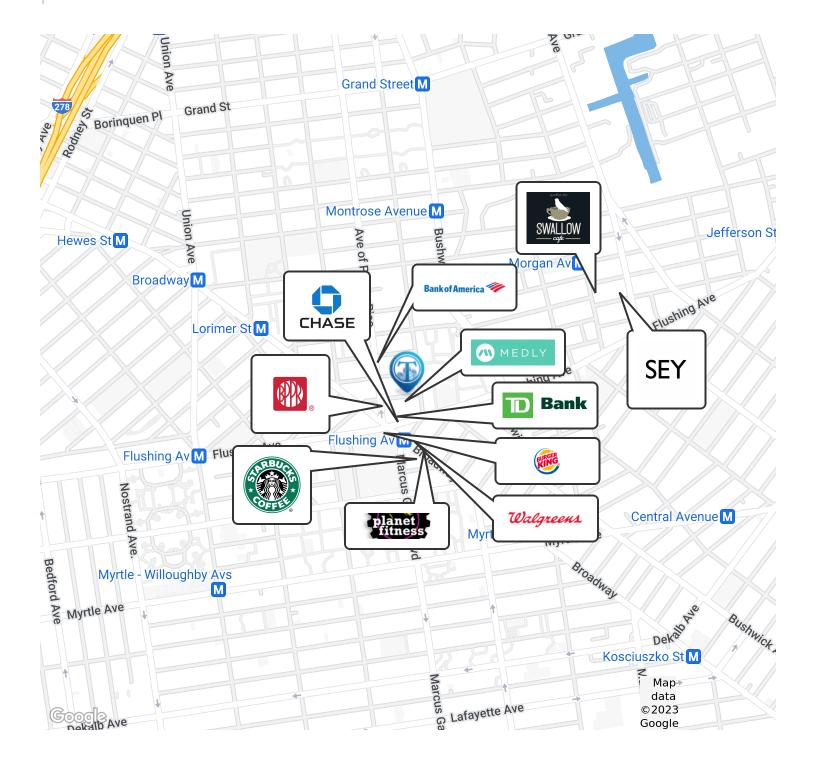

Zoning: R6

Nearby tenants include Chase Bank, McDonald's, Walgreens, Bank of America, Food Bazaar, Bushwick Grind Cafe, Dunkin', Taco Bell, Burger King, TD Bank, T-Mobile, Planet

Fitness, and more!

99 Varet St, Brooklyn, NY 11206

### Retailer Map