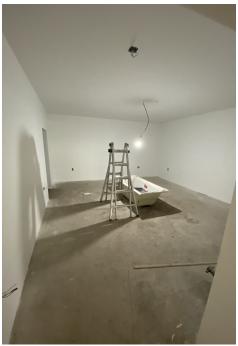

tateCR.com



99 Varet St, Brooklyn, NY 11206



#### **Executive Summary**



#### **OFFERING SUMMARY**

Number of Units:

#### PROPERTY OVERVIEW

Lease Rate: Call: 718-437-6100

Vanilla boxed Basement

Available SF: Fully Leased

10.5 ft ceilings

Building Size: 4,125 SF

LOCATION OVERVIEW

Lot Size: 2,500 SF

Located in the Bushwick neighborhood of Brooklyn between Graham Ave & Humboldt St near the Flushing Ave subway station.

ot size. 2,300 si Ti

1 Nearest Transit: J & M trains at Flushing Ave and the B43 bus line.

Zoning: R6

Nearby tenants include Chase Bank, McDonald's, Walgreens, Bank of America, Food Bazaar, Bushwick Grind Cafe, Dunkin', Taco Bell, Burger King, TD Bank, T-Mobile, Planet

Fitness, and more!



99 Varet St, Brooklyn, NY 11206



#### **Additional Photos**













99 Varet St, Brooklyn, NY 11206



### Location Map





99 Varet St, Brooklyn, NY 11206



#### Demographics Map & Report



| POPULATION                           | <b>0.25 MILES</b>       | 0.5 MILES               | 1 MILE               |
|--------------------------------------|-------------------------|-------------------------|----------------------|
| Total Population                     | 13,457                  | 43,797                  | 174,377              |
| Average Age                          | 34.0                    | 32.4                    | 29.3                 |
| Average Age (Male)                   | 28.4                    | 28.8                    | 27.6                 |
| Average Age (Female)                 | 38.1                    | 35.8