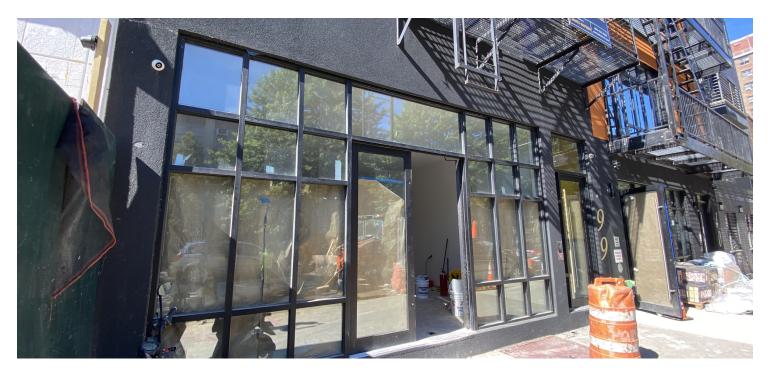

# FOR LEASE | RETAIL SPACE 1,650 SF | 99 Varet St | Retail Space for Lease

99 Varet St, Brooklyn, NY 11206

Shlomi Bagdadi 718.437.6100 sb@tristatecr.com Eddie Keda 718.437.6100 x117 Eddie.K@TriStateCR.com



99 Varet St, Brooklyn, NY 11206



#### **Executive Summary**



#### **OFFERING SUMMARY**

Number of Units:

#### PROPERTY OVERVIEW

Lease Rate: Call: 718-437-6100

Vanilla boxed Basement

Available SF: Fully Leased

10.5 ft ceilings

Building Size: 4,125 SF

LOCATION OVERVIEW

Lot Size: 2,500 SF

Located in the Bushwick neighborhood of Brooklyn between Graham Ave & Humboldt St near the Flushing Ave subway station.

ot size. 2,300 si Ti

1 Nearest Transit: J & M trains at Flushing Ave and the B43 bus line.

Zoning: R6

Nearby tenants include Chase Bank, McDonald's, Walgreens, Bank of America, Food Bazaar, Bushwick Grind Cafe, Dunkin', Taco Bell, Burger King, TD Bank, T-Mobile, Planet

Fitness, and more!



99 Varet St, Brooklyn, NY 11206



#### **Additional Photos**













99 Varet St, Brooklyn, NY 11206



### Location Map





99 Varet St, B