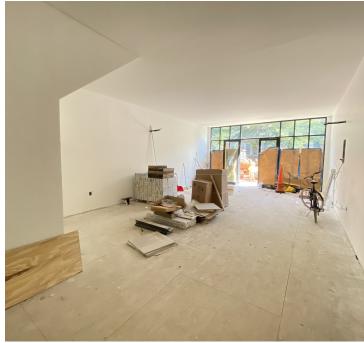

TriStateCR.com



99 Varet St, Brooklyn, NY 11206



#### **Executive Summary**



#### **OFFERING SUMMARY**

Number of Units:

#### PROPERTY OVERVIEW

Lease Rate: Call: 718-437-6100

Vanilla boxed Basement

Available SF: Fully Leased

10.5 ft ceilings

Building Size: 4,125 SF

LOCATION OVERVIEW

Lot Size: 2,500 SF

Located in the Bushwick neighborhood of Brooklyn between Graham Ave & Humboldt St near the Flushing Ave subway station.

ot size. 2,300 si Ti

1 Nearest Transit: J & M trains at Flushing Ave and the B43 bus line.

Zoning: R6

Nearby tenants include Chase Bank, McDonald's, Walgreens, Bank of America, Food Bazaar, Bushwick Grind Cafe, Dunkin', Taco Bell, Burger King, TD Bank, T-Mobile, Planet

Fitness, and more!



99 Varet St, Brooklyn, NY 11206



#### **Additional Photos**













99 Varet St, Brooklyn, NY 11206



### Location Map





99 Varet St, Brooklyn, NY 11206



#### Demographics Map & Report



| POPULATION                           | <b>0.25 MILES</b>       | 0.5 MILES               | 1 MILE               |
|--------------------------------------|-------------------------|-------------------------|----------------------|
| Total Population                     | 13,457                  | 43,797                  | 174,377              |
| Average Age                          | 34.0                    | 32.4                    | 29.3                 |
| Average Age (Male)                   | 28.4                    | 28.8                    | 27.6                 |
| Average Age (Female)                 | 38.1                    | 35.8