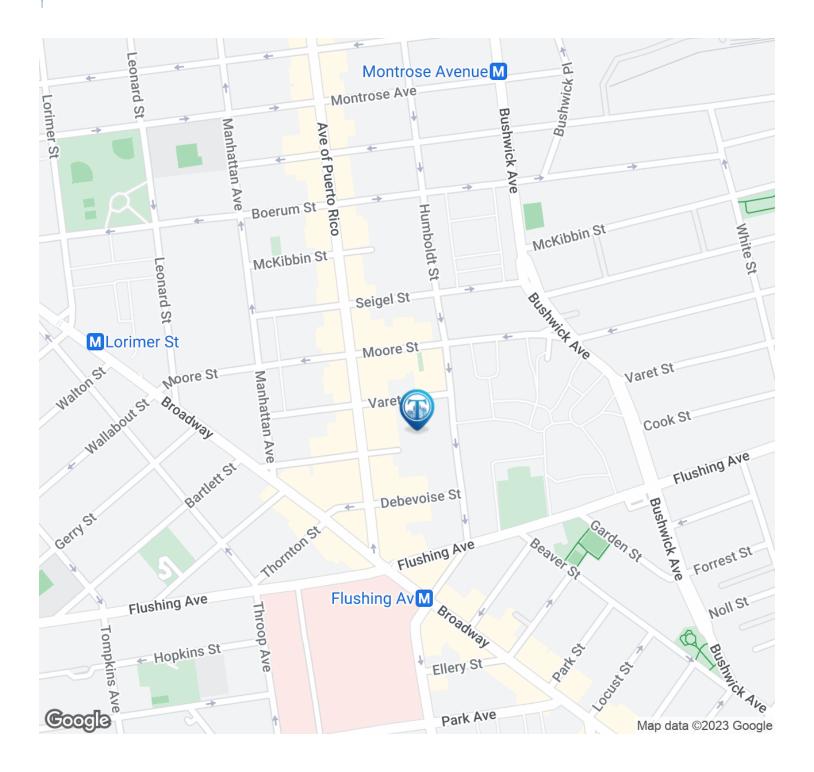

cutive Summary**



#### **OFFERING SUMMARY**

Number of Units:

#### PROPERTY OVERVIEW

Lease Rate: Call: 718-437-6100

Vanilla boxed Basement

Available SF: Fully Leased

10.5 ft ceilings

Building Size: 4,125 SF

LOCATION OVERVIEW

Lot Size: 2,500 SF

Located in the Bushwick neighborhood of Brooklyn between Graham Ave & Humboldt St near the Flushing Ave subway station.

ot size. 2,300 si Ti

1 Nearest Transit: J & M trains at Flushing Ave and the B43 bus line.

Zoning: R6

Nearby tenants include Chase Bank, McDonald's, Walgreens, Bank of America, Food Bazaar, Bushwick Grind Cafe, Dunkin', Taco Bell, Burger King, TD Bank, T-Mobile, Planet

Fitness, and more!



99 Varet St, Brooklyn, NY 11206



#### **Additional Photos**













99 Varet St, Brooklyn, NY 11206



### Location Map





99 Varet St, Brooklyn, NY 11206



#### Demographics Map & Report



| POPULATION                           | <b>0.25 MILES</b>       | 0.5 MILES               | 1 MILE               |
|--------------------------------------|-------------------------|-------------------------|----------------------|
| Total Population                     | 13,457                  | 43,797                  | 174,377              |
| Average Age                          | 34.0                    | 32.4                    | 29.3                 |
| Average Age (Male)                   | 28.4                    | 28.8                    | 27.6                 |
| Average Age (Female)                 | 38.1                    | 35.8                    | 30.9                 |
|