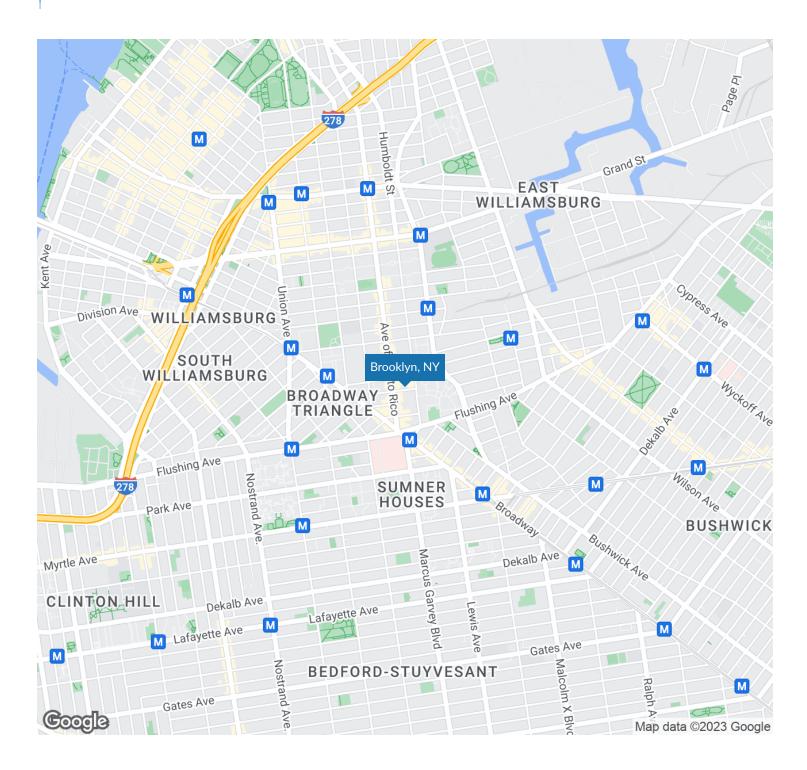

|                         |                         |                      |
|                                      |                         |                         |                      |
| HOUSEHOLDS & INCOME                  | 0.25 MILES              | 0.5 MILES               | 1 MILE               |
| HOUSEHOLDS & INCOME Total Households | <b>0.25 MILES</b> 5,428 | <b>0.5 MILES</b> 17,306 | <b>1 MILE</b> 66,740 |
|                                      |                         |                         |                      |
| Total Households                     | 5,428                   | 17,306                  | 66,740               |

<sup>\*</sup> Demographic data derived from 2020 ACS - US Census



99 Varet St, Brooklyn, NY 11206



Regional Map





99 Varet St, Brooklyn, NY 11206



### Retailer Map