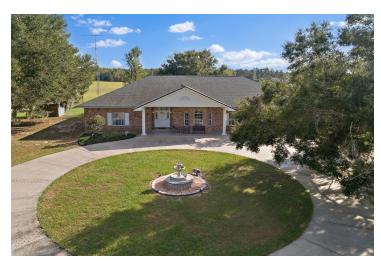

### PROPERTY OVERVIEW

This is 60 acres of privacy and peace. No deferred maintenance on this custom built home. The quality of this home is beyond compare. Move in ready. Old Chicago Brick facing on block walls. Metal studs, drive through oversized garage, stand up the entire length to the attic. custom built in cabinetry includes tons of storage space....the list goes on and on. The 60 acres is zoned Agricultural and hay is cut two to three times per year. Fenced and cross fenced, this is ready for your animals.

### **PROPERTY HIGHLIGHTS**

- Private setting on end of the road
- Exquisitely maintained, very high quality, custom built home
- 60 acres with two wells

ID#: 388678