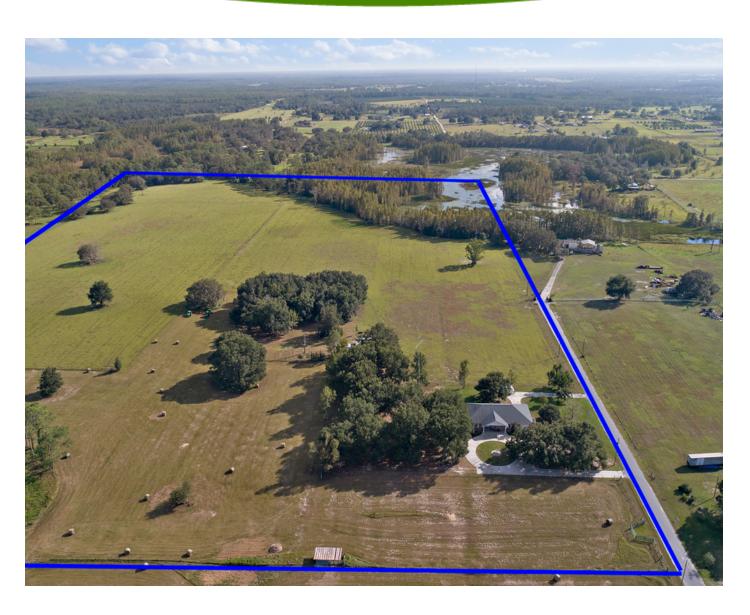

### PROPERTY OVERVIEW

This is 60 acres of privacy and peace. No deferred maintenance on this custom built home. The quality of this home is beyond compare. Move in ready. Old Chicago Brick facing on block walls. Metal studs, drive through oversized garage, stand up the entire length to the attic. custom built in cabinetry includes tons of storage space....the list goes on and on. The 60 acres is zoned Agricultural and hay is cut two to three times per year. Fenced and cross fenced, this is ready for your animals.

### **PROPERTY HIGHLIGHTS**

- Private setting on end of the road
- Exquisitely maintained, very high quality, custom built home
- 60 acres with two wells

ID#: 388678