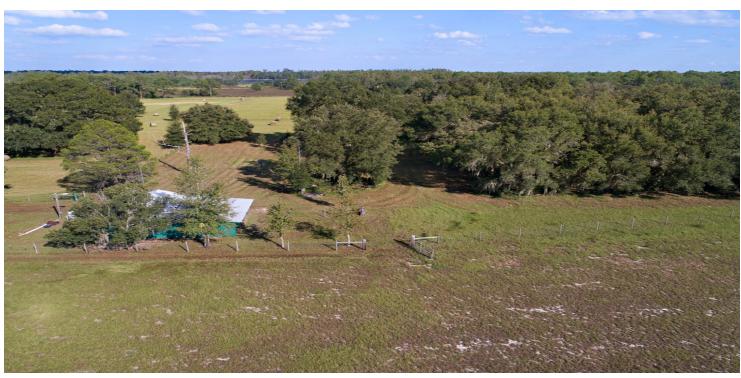

### PROPERTY OVERVIEW

This is 60 acres of privacy and peace. No deferred maintenance on this custom built home. The quality of this home is beyond compare. Move in ready. Old Chicago Brick facing on block walls. Metal studs, drive through oversized garage, stand up the entire length to the attic. custom built in cabinetry includes tons of storage space....the list goes on and on. The 60 acres is zoned Agricultural and hay is cut two to three times per year. Fenced and cross fenced, this is ready for your animals.