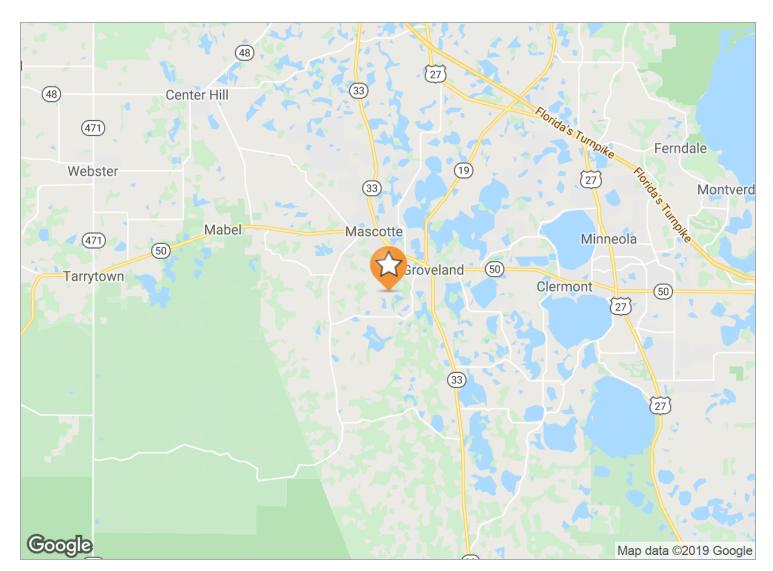

#### **DRIVE TIMES**

5 minutes to Hwy. 50 20 minutes to South Lake Hospital 40 minutes to Disney World

### DRIVING DIRECTIONS

From Hwy. 50 and Mount Pleasant Road (aka: 565A) travel South one mile to AG road; travel South on AG road one half mile to Rester road, travel South on Rester road to last home on the left.