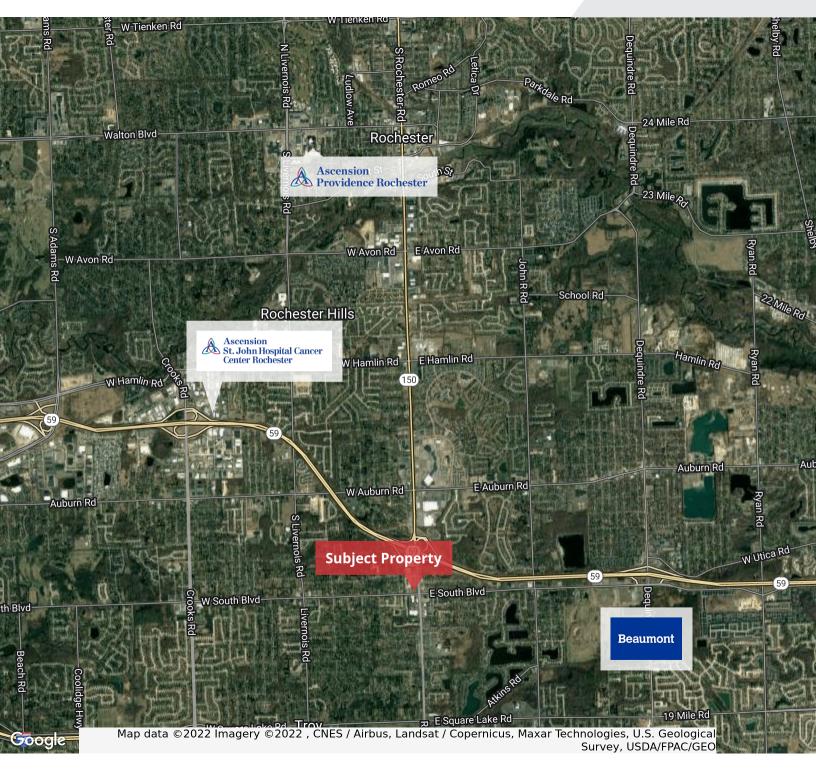

## 3950 S Rochester Rd

Rochester Hills, Michigan 48307

#### **Property Highlights**

- Medical Office Suites from 1,568-12,289 SF Available For Immediate Occupancy
- Convenient Location off of Rochester Road just South of M-59
- Minutes from Beaumont Hospital Troy Campus
- Great Main Road Monument Signage Available
- Join Medical Specialties Superior Oral & Maxillo Facial Surgery, Henry Ford Reproductive Medicine - Rochester Hills, Serenity Obgyn, Michigan Rheumatology and Wellness Center and Oakland Macomb Cancer Specialists
- Private Entry Available for After Hours/Urgent Care Use
- Fully Prepped MRI Pad