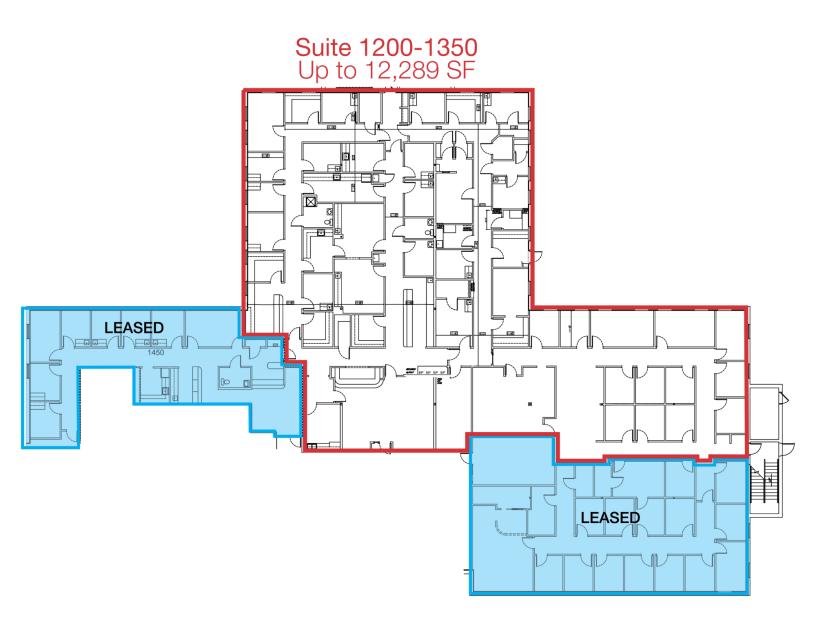

#### **Property Highlights**

- Medical Office Suites from 1,568-12,289 SF Available For Immediate Occupancy
- Convenient Location off of Rochester Road just South of M-59
- Minutes from Beaumont Hospital Troy Campus
- Great Main Road Monument Signage Available
- Join Medical Specialties Superior Oral & Maxillo Facial Surgery, Henry Ford Reproductive Medicine - Rochester Hills, Serenity Obgyn, Michigan Rheumatology and Wellness Center and Oakland Macomb Cancer Specialists
- Private Entry Available for After Hours/Urgent Care Use
- Fully Prepped MRI Pad

# **Suite 1200** 9,196 SF

# **Suite 1350** 3,093 SF