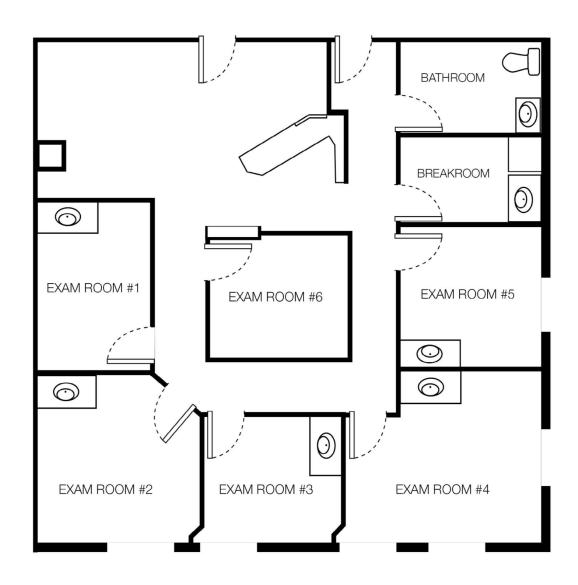

om Beaumont Hospital Troy Campus
- Great Main Road Monument Signage Available
- Join Medical Specialties Superior Oral & Maxillo Facial Surgery, Henry Ford Reproductive Medicine - Rochester Hills, Serenity Obgyn, Michigan Rheumatology and Wellness Center and Oakland Macomb Cancer Specialists
- Private Entry Available for After Hours/Urgent Care Use
- Fully Prepped MRI Pad





#### **Jeff Cavazos**

Senior Vice President | 248.613.6457 icavazos@farbman.com

#### Kristi Lawton

Vice President | 248.798.9828 lawton@farbman.com

# **FOR LEASE**





















# **FOR LEASE**











#### Kristi Lawton

# **FOR LEASE**







# **Suite 1200** 9,196 SF



# **FOR LEASE**







# **Suite 1350** 3,093 SF



## **FOR LEASE**











### **FOR LEASE**







# **Suite 2150** 1,568 SF



## **FOR LEASE**







# Suite 2400 1,952 SF