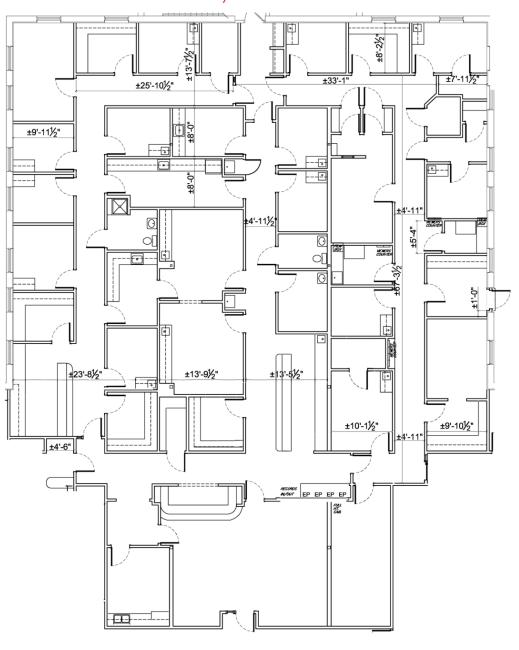

tes from 1,568-12,289 SF Available For Immediate Occupancy
- Convenient Location off of Rochester Road just South of M-59
- Minutes from Beaumont Hospital Troy Campus
- Great Main Road Monument Signage Available
- Join Medical Specialties Superior Oral & Maxillo Facial Surgery, Henry Ford Reproductive Medicine - Rochester Hills, Serenity Obgyn, Michigan Rheumatology and Wellness Center and Oakland Macomb Cancer Specialists
- Private Entry Available for After Hours/Urgent Care Use
- Fully Prepped MRI Pad





#### **Jeff Cavazos**

Senior Vice President | 248.613.6457 icavazos@farbman.com

#### Kristi Lawton

Vice President | 248.798.9828 lawton@farbman.com

# **FOR LEASE**





















# **FOR LEASE**











#### Kristi Lawton

# **FOR LEASE**







# **Suite 1200** 9,196 SF



# **FOR LEASE**







# **Suite 1350** 3,093 SF



## **FOR LEASE**











### **FOR LEASE**







# **Suite 2150** 1,568 SF



## **FOR LEASE**







# Suite 2400 1,952 SF