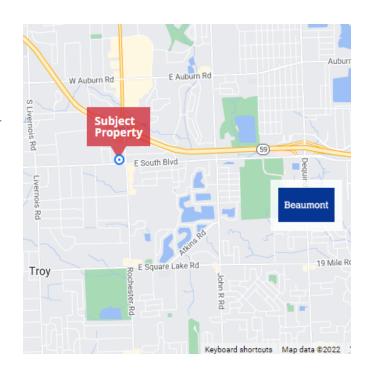

## 3950 S Rochester Rd

Rochester Hills, Michigan 48307

#### **Property Highlights**

- Medical Office Suites from 1,568-12,289 SF Available For Immediate Occupancy
- Convenient Location off of Rochester Road just South of M-59
- Minutes from Beaumont Hospital Troy Campus
- Great Main Road Monument Signage Available
- Join Medical Specialties Superior Oral & Maxillo Facial Surgery, Henry Ford Reproductive Medicine - Rochester Hills, Serenity Obgyn, Michigan Rheumatology and Wellness Center and Oakland Macomb Cancer Specialists
- Private Entry Available for After Hours/Urgent Care Use
- Fully Prepped MRI Pad