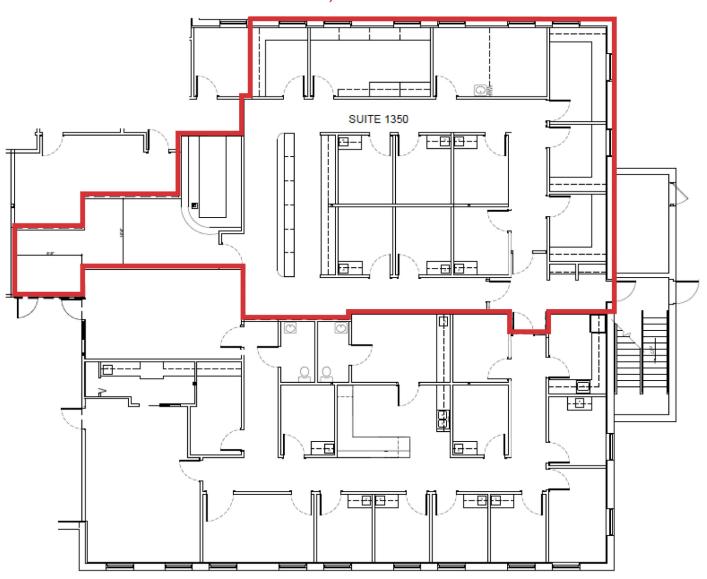

upancy
- Convenient Location off of Rochester Road just South of M-59
- Minutes from Beaumont Hospital Troy Campus
- Great Main Road Monument Signage Available
- Join Medical Specialties Superior Oral & Maxillo Facial Surgery, Henry Ford Reproductive Medicine - Rochester Hills, Serenity Obgyn, Michigan Rheumatology and Wellness Center and Oakland Macomb Cancer Specialists
- Private Entry Available for After Hours/Urgent Care Use
- Fully Prepped MRI Pad





#### **Jeff Cavazos**

Senior Vice President | 248.613.6457 icavazos@farbman.com

#### Kristi Lawton

Vice President | 248.798.9828 lawton@farbman.com

# **FOR LEASE**





















# **FOR LEASE**











#### Kristi Lawton

# **FOR LEASE**







# **Suite 1200** 9,196 SF



# **FOR LEASE**







# **Suite 1350** 3,093 SF



## **FOR LEASE**











### **FOR LEASE**







# **Suite 2150** 1,568 SF



## **FOR LEASE**







# Suite 2400 1,952 SF