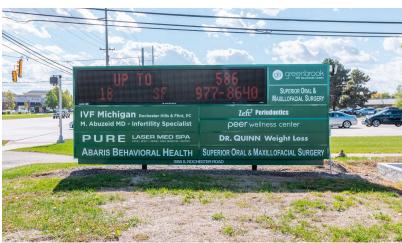

#### **Property Highlights**

- Medical Office Suites from 1,568-12,289 SF Available For Immediate Occupancy
- Convenient Location off of Rochester Road just South of M-59
- Minutes from Beaumont Hospital Troy Campus
- Great Main Road Monument Signage Available
- Join Medical Specialties Superior Oral & Maxillo Facial Surgery, Henry Ford Reproductive Medicine - Rochester Hills, Serenity Obgyn, Michigan Rheumatology and Wellness Center and Oakland Macomb Cancer Specialists
- Private Entry Available for After Hours/Urgent Care Use
- Fully Prepped MRI Pad