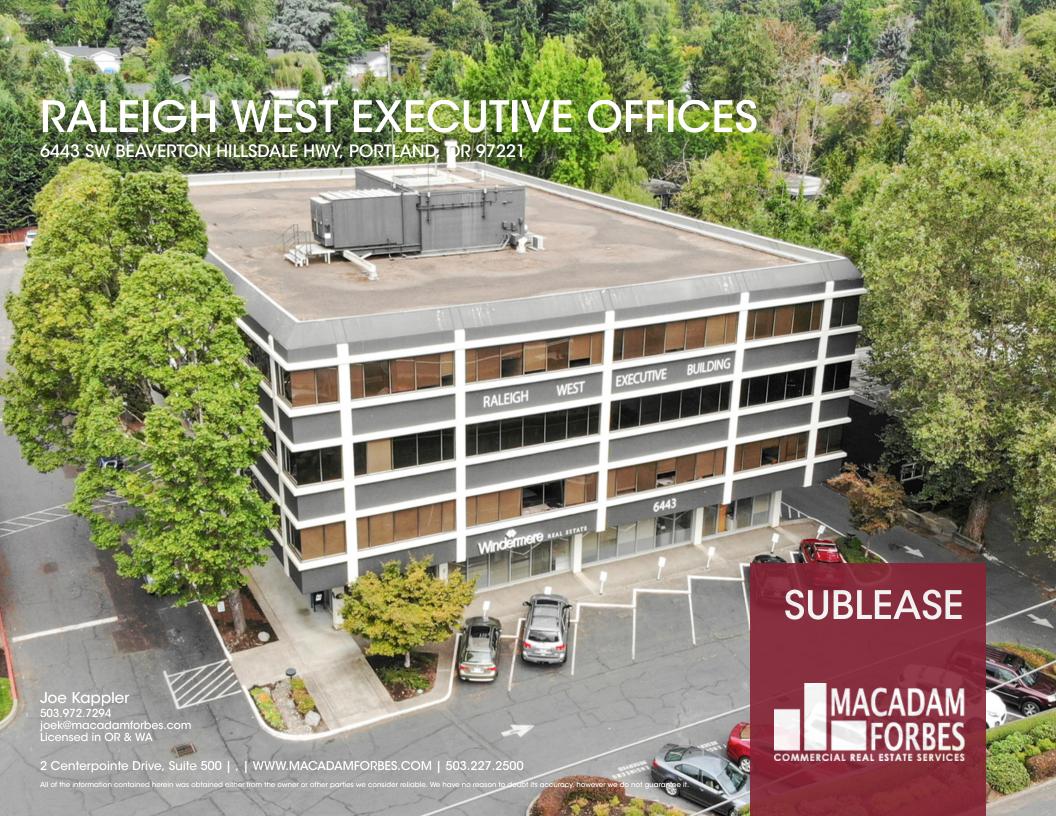

# **SUBLEASE**

Locally owned and managed by Menashe Properties, Raleigh West Executive Building features a newly renovated lobby, common area conference room, and shower and locker facilities. On-site storage is also available.

## **LOCATION DESCRIPTION**

Close-in SW suburban office location with nearby restaurants and coffee shops. Quick access to downtown along with Hwy 217 and Hwy 26.