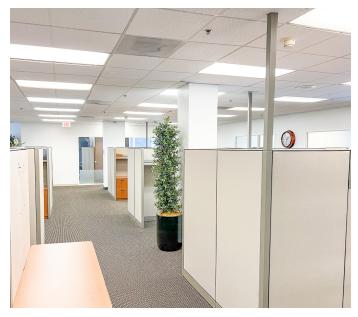

### **SUITE 102**

- Well-appointed first-floor office space
- Abundant glass line and lobby exposure
- 7 private offices, 2 of which are oversized
- Large open work area with 15 workstations, break room, storage/server room, conference room, and a classroom/training flex space with separate exterior entrance.
- Landlord is willing to negotiate a longer-term direct deal