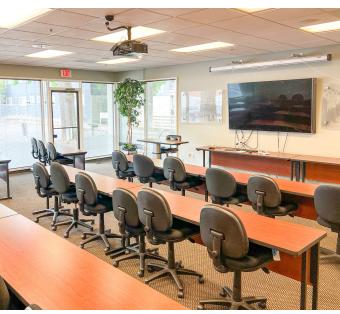

### **SUITE 102**

- Well-appointed first-floor office space
- Abundant glass line and lobby exposure
- 7 private offices, 2 of which are oversized
- Large open work area with 15 workstations, break room, storage/server room, conference room, and a classroom/training flex space with separate exterior entrance.
- Landlord is willing to negotiate a longer-term direct deal