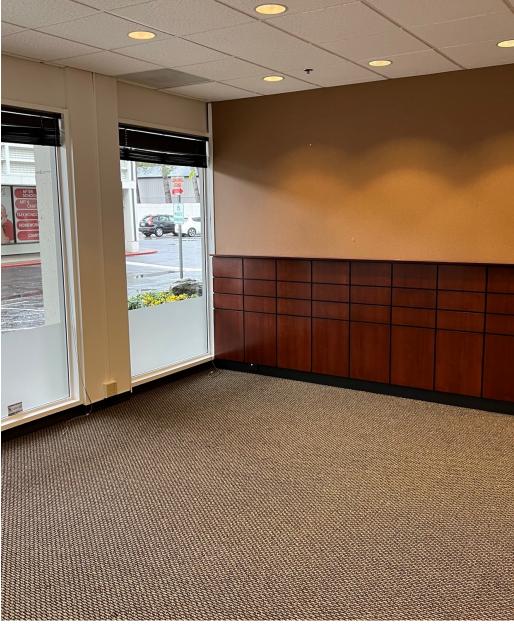

### **SUITE 102**

- Well-appointed first-floor office space
- Abundant glass line and lobby exposure
- 7 private offices, 2 of which are oversized
- Large open work area with 15 workstations, break room, storage/server room, conference room, and a classroom/training flex space with separate exterior entrance.
- Landlord is willing to negotiate a longer-term direct deal