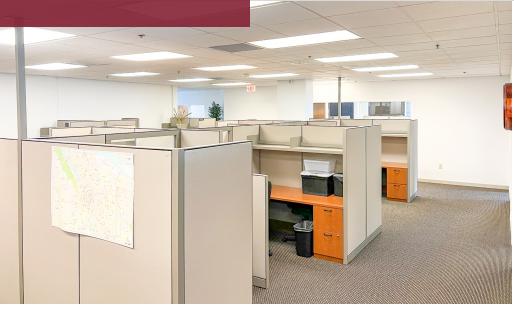

### **SUITE 102**

- Well-appointed first-floor office space
- Abundant glass line and lobby exposure
- 7 private offices, 2 of which are oversized
- Large open work area with 15 workstations, break room, storage/server room, conference room, and a classroom/training flex space with separate exterior entrance.
- Landlord is willing to negotiate a longer-term direct deal