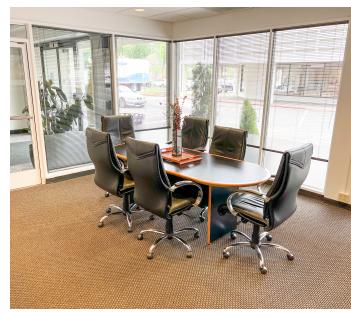

### **SUITE 102**

- Well-appointed first-floor office space
- Abundant glass line and lobby exposure
- 7 private offices, 2 of which are oversized
- Large open work area with 15 workstations, break room, storage/server room, conference room, and a classroom/training flex space with separate exterior entrance.
- Landlord is willing to negotiate a longer-term direct deal