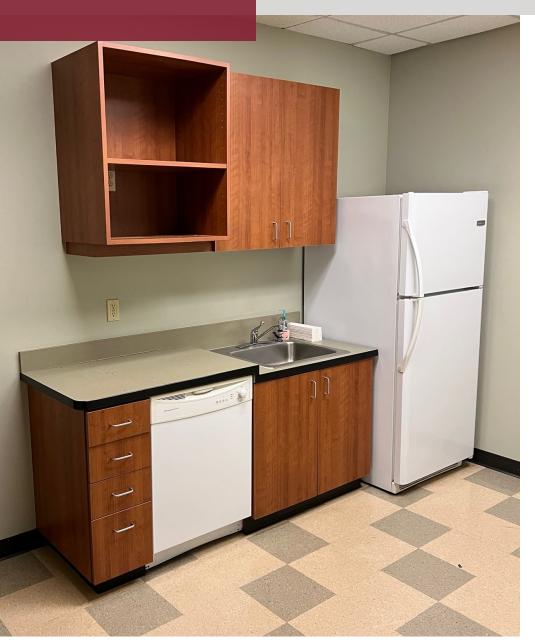

### **SUITE 102**

- Well-appointed first-floor office space
- Abundant glass line and lobby exposure
- 7 private offices, 2 of which are oversized
- Large open work area with 15 workstations, break room, storage/server room, conference room, and a classroom/training flex space with separate exterior entrance.
- Landlord is willing to negotiate a longer-term direct deal