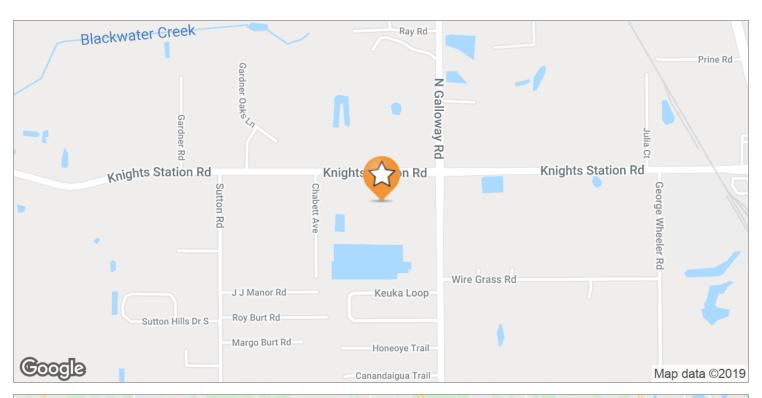

#### PROPERTY OVERVIEW

Exciting Mixed Use Development Opportunity located in Lakeland, FL which is forecasted to be the No. 1 housing market in the United States according to the National Association of Realtors, Jan. 2019. 35 Acres MOL at the intersection of Knights Station Rd. & N. Galloway Rd. Approximately 8.6 acres offered for commercial use such as offices, grocery stores, drugstores, banks and community facilities. 26 acres MOL is single family residential. Polk County Planning Department has indicated a planned residential development would be approved for a density between 3 and 7 units per acre.