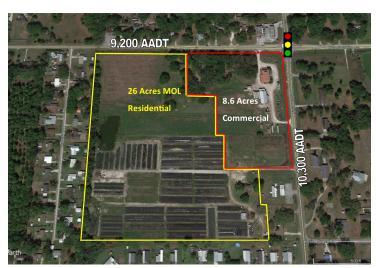

#### PROPERTY OVERVIEW

Exciting Mixed Use Development Opportunity located in Lakeland, FL which is forecasted to be the No. 1 housing market in the United States according to the National Association of Realtors, Jan. 2019. 35 Acres MOL at the intersection of Knights Station Rd. & N. Galloway Rd. Approximately 8.6 acres offered for commercial use such as offices, grocery stores, drugstores, banks and community facilities. 26 acres MOL is single family residential. Polk County Planning Department has indicated a planned residential development would be approved for a density between 3 and 7 units per acre.

#### PROPERTY HIGHLIGHTS

- Commercial 8.6 acres MOL available separately at \$250,000/acre.
- Residential 26 acres MOL available separately at \$45,000/acre.
- Located in No. 1 housing market in the country, Jan. 2019.
- Hard Corner at Lighted Intersection
- 9,200 AADT on Knights Station Rd.
- 10,300 AADT on N. Galloway Rd.
- · City of Lakeland water lines at the site.
- Less than 1 mile to Publix Shopping Center.