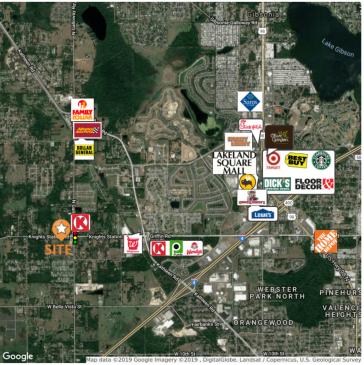

#### PROPERTY HIGHLIGHTS

- Commercial 8.6 acres MOL available separately at \$250,000/acre.
- Residential 26 acres MOL available separately at \$45,000/acre.
- Located in No. 1 housing market in the country, Jan. 2019.
- Hard Corner at Lighted Intersection
- 9,200 AADT on Knights Station Rd.
- 10,300 AADT on N. Galloway Rd.
- · City of Lakeland water lines at the site.
- Less than 1 mile to Publix Shopping Center.