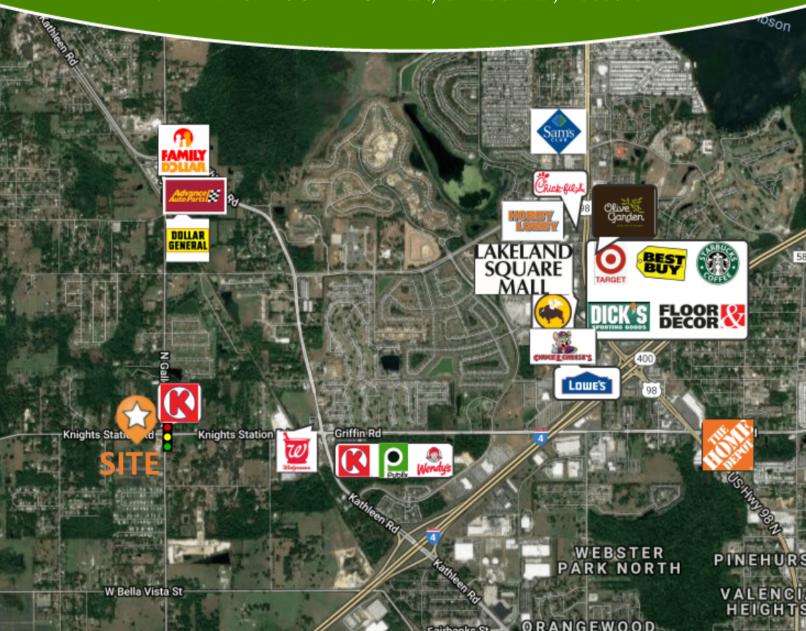

#### PROPERTY OVERVIEW

Exciting Mixed Use Development Opportunity located in Lakeland, FL which is forecasted to be the No. 1 housing market in the United States according to the National Association of Realtors, Jan. 2019. 35 Acres MOL at the intersection of Knights Station Rd. & N. Galloway Rd. Approximately 8.6 acres offered for commercial use such as offices, grocery stores, drugstores, banks and community facilities. 26 acres MOL is single family residential. Polk County Planning Department has indicated a planned residential development would be approved for a density between 3 and 7 units per acre.

#### PROPERTY HIGHLIGHTS

- Commercial 8.6 acres MOL available separately at \$250,000/acre.
- Residential 26 acres MOL available separately at \$45,000/acre.
- Located in No. 1 housing market in the country, Jan. 2019.
- Hard Corner at Lighted Intersection
- 9,200 AADT on Knights Station Rd.
- 10,300 AADT on N. Galloway Rd.
- · City of Lakeland water lines at the site.
- Less than 1 mile to Publix Shopping Center.