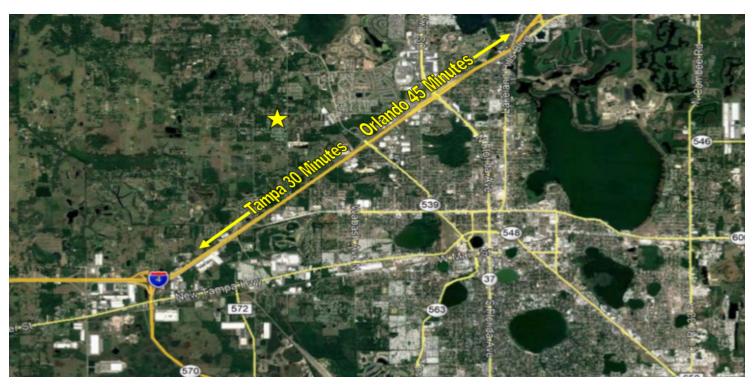

#### PROPERTY OVERVIEW

Exciting Mixed Use Development Opportunity located in Lakeland, FL which is forecasted to be the No. 1 housing market in the United States according to the National Association of Realtors, Jan. 2019. 35 Acres MOL at the intersection of Knights Station Rd. & N. Galloway Rd. Approximately 8.6 acres offered for commercial use such as offices, grocery stores, drugstores, banks and community facilities. 26 acres MOL is single family residential. Polk County Planning Department has indicated a planned residential development would be approved for a density between 3 and 7 units per acre.