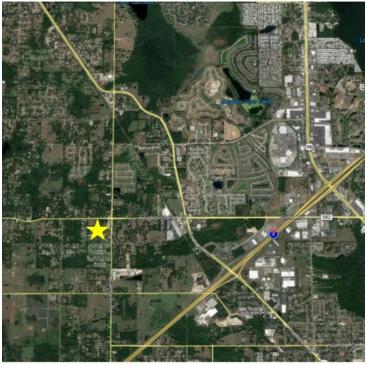

#### PROPERTY OVERVIEW

Exciting Mixed Use Development Opportunity located in Lakeland, FL which is forecasted to be the No. 1 housing market in the United States according to the National Association of Realtors, Jan. 2019. 35 Acres MOL at the intersection of Knights Station Rd. & N. Galloway Rd. Approximately 8.6 acres offered for commercial use such as offices, grocery stores, drugstores, banks and community facilities. 26 acres MOL is single family residential. Polk County Planning Department has indicated a planned residential development would be approved for a density between 3 and 7 units per acre.

#### PROPERTY HIGHLIGHTS

- Commercial 8.6 acres MOL available separately at \$250,000/acre.
- Residential 26 acres MOL available separately at \$45,000/acre.
- Located in No. 1 housing market in the country, Jan. 2019.
- Hard Corner at Lighted Intersection
- 9,200 AADT on Knights Station Rd.
- 10,300 AADT on N. Galloway Rd.
- · City of Lakeland water lines at the site.
- Less than 1 mile to Publix Shopping Center.