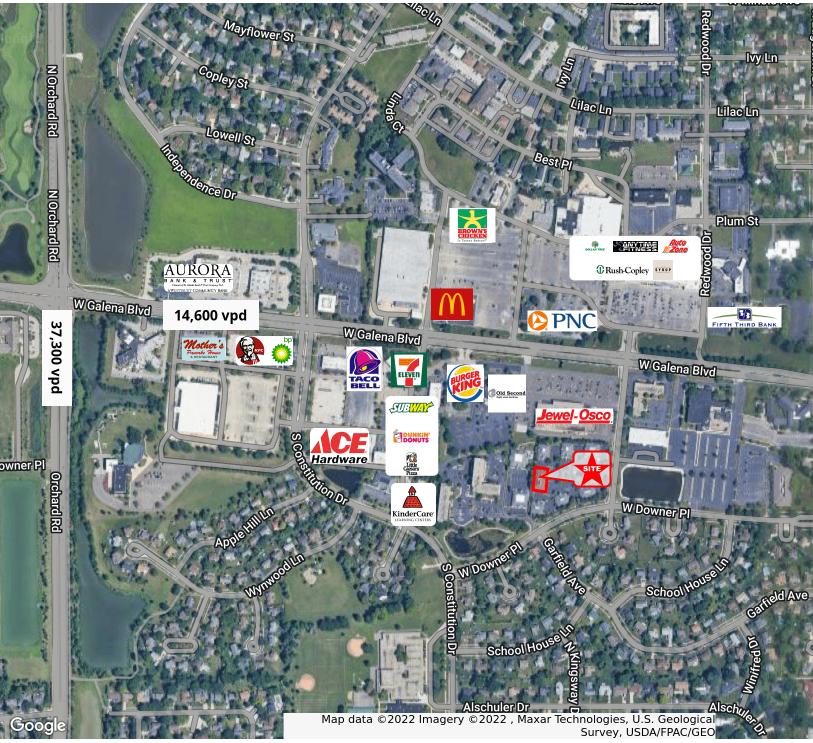

#### **LOCATION OVERVIEW**

Located on Aurora's west side near the intersection of Orchard Rd and Galena Blvd. Approximately 2 miles south of the Orchard Road and I-88 interchange.

Lot Size: 0.27 Acres

DOLAN & MURPHY TEAM OF CATON COMMERCIAL REAL ESTATE // 765 ORCHARD AVE., AURORA, IL 60506 // CATONCOMMERCIAL.COM