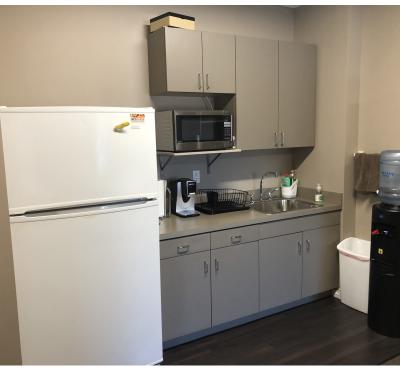

#### **PROPERTY HIGHLIGHTS**

- · Stunning landscaping with pond and waterfall
- Space includes multiple private offices, kitchenette, conference room, reception area, waiting area, and common bathrooms