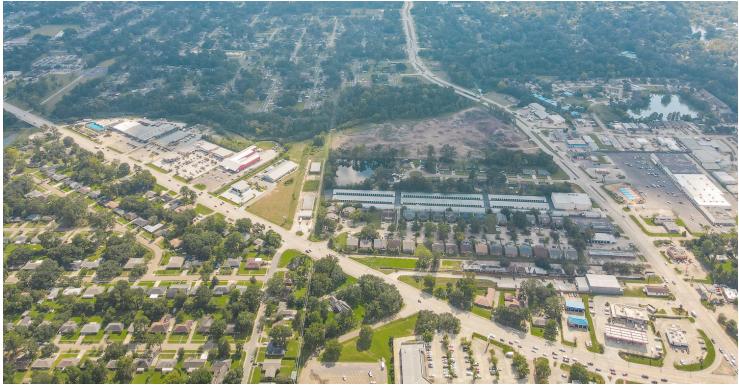

#### ±1.66 ACRE BUILD TO SUIT AVAILABLE AT PERKINS RD AND ESSEN LN

8190 PERKINS RD BATON ROUGE, LA 70810

#### **±1.66 ACRES**

- > Located in the Baton Rouge health district
- > Nearby several retail businesses including Perkins Rowe and the Mall of Louisiana
- > Build to Suit or Ground Lease available
- ➤ Located just South of Perkins Rd / Essen Ln ±41,825 VPD

#### **PROPERTY SUMMARY**

- ➤ This property is located in the heart of the Baton Rouge health district it is nearby the Our Lady of the Lake Children's Hospital and Medical Center, Baton Rouge General Medical Center, Ochsner Medical Complex, and numerous health clinics.
- ➤ The property is also surrounded by various retail business and is less than 5 minutes from the Mall of Louisiana and Perkins Rowe shopping center. Nearby tenants include Burger King, Iron Tribe, Pet Suites, Walgreens, Rotolo's, Domino's, Ichiban, and so many more.
- ➤ The property is available for a Build to Suit or Ground Lease.
- ➤ The property, which enjoys a frontage of ±313.5 ft, is located just south of Perkins Rd at Essen Ln / Staring Ln which has a daily traffic count of ±41,825.
- There is a left-hand turn lane already in place on Perkins making for easy access for traffic in both directions.
- > Contact listing agents Gabrielle Zia (225.200.0302) & Will Chadwick (225.368.7667).