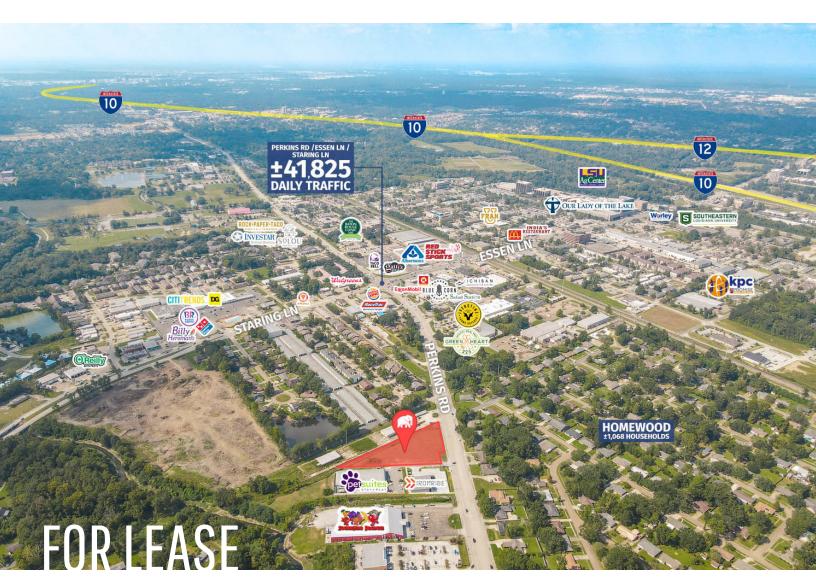

#### ±1.66 ACRE BUILD TO SUIT AVAILABLE AT PERKINS RD AND ESSEN LN

8190 PERKINS RD BATON ROUGE, LA 70810

#### **±1.66 ACRES**

- > Located in the Baton Rouge health district
- > Nearby several retail businesses including Perkins Rowe and the Mall of Louisiana
- > Build to Suit or Ground Lease available
- ➤ Located just South of Perkins Rd / Essen Ln ±41,825 VPD

#### **PROPERTY SUMMARY**

- ➤ This property is located in the heart of the Baton Rouge health district it is nearby the Our Lady of the Lake Children's Hospital and Medical Center, Baton Rouge General Medical Center, Ochsner Medical Complex, and numerous health clinics.
- ➤ The property is also surrounded by various retail business and is less than 5 minutes from the Mall of Louisiana and Perkins Rowe shopping center. Nearby tenants include Burger King, Iron Tribe, Pet Suites, Walgreens, Rotolo's, Domino's, Ichiban, and so many more.
- ➤ The property is available for a Build to Suit or Ground Lease.
- ➤ The property, which enjoys a frontage of ±313.5 ft, is located just south of Perkins Rd at Essen Ln / Staring Ln which has a daily traffic count of ±41,825.
- There is a left-hand turn lane already in place on Perkins making for easy access for traffic in both directions.
- > Contact listing agents Gabrielle Zia (225.200.0302) & Will Chadwick (225.368.7667).