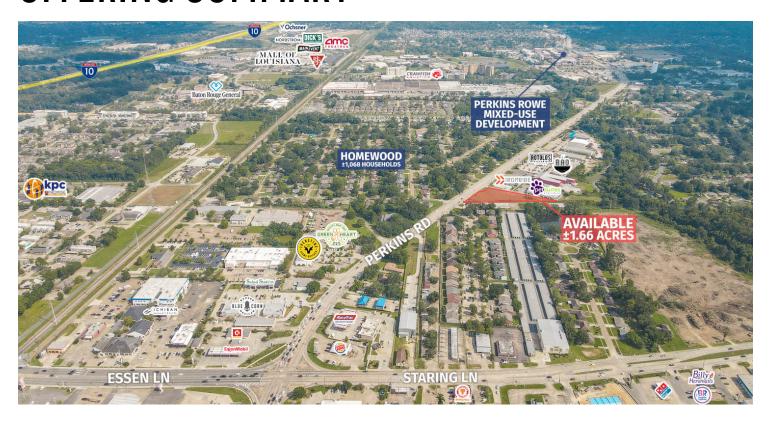

## OFFERING SUMMARY

#### **PROPERTY SUMMARY**

- ➤ This property is located in the heart of the Baton Rouge health district it is nearby the Our Lady of the Lake Children's Hospital and Medical Center, Baton Rouge General Medical Center, Ochsner Medical Complex, and numerous health clinics.
- ➤ The property is also surrounded by various retail business and is less than 5 minutes from the Mall of Louisiana and Perkins Rowe shopping center. Nearby tenants include Burger King, Iron Tribe, Pet Suites, Walgreens, Rotolo's, Domino's, Ichiban, and so many more.
- ➤ The property is available for a Build to Suit or Ground Lease.
- ➤ The property, which enjoys a frontage of ±313.5 ft, is located just south of Perkins Rd at Essen Ln / Staring Ln which has a daily traffic count of ±41,825.
- There is a left-hand turn lane already in place on Perkins making for easy access for traffic in both directions.
- > Contact listing agents Gabrielle Zia (225.200.0302) & Will Chadwick (225.368.7667).