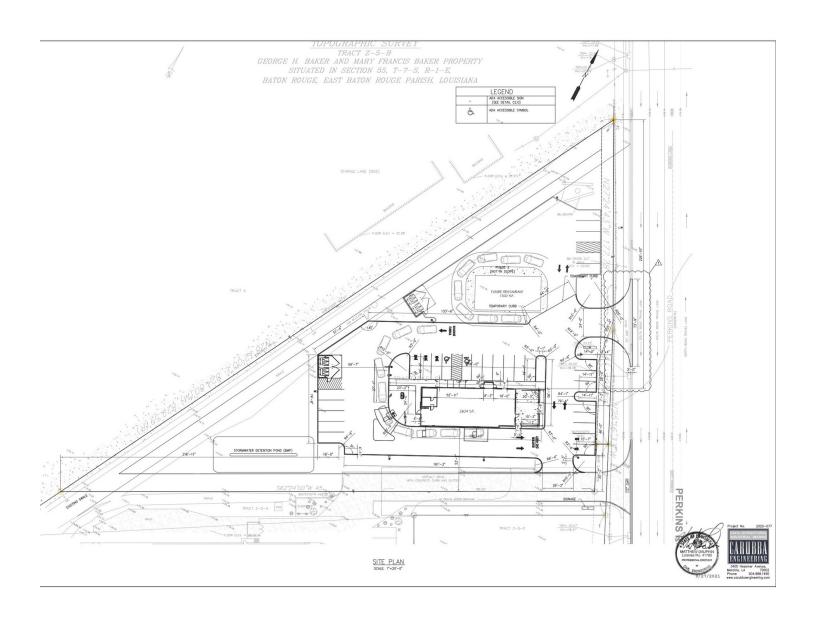

ealth clinics.
- ➤ The property is also surrounded by various retail business and is less than 5 minutes from the Mall of Louisiana and Perkins Rowe shopping center. Nearby tenants include Burger King, Iron Tribe, Pet Suites, Walgreens, Rotolo's, Domino's, Ichiban, and so many more.
- ➤ The property is available for a Build to Suit or Ground Lease.
- ➤ The property, which enjoys a frontage of ±313.5 ft, is located just south of Perkins Rd at Essen Ln / Staring Ln which has a daily traffic count of ±41,825.
- There is a left-hand turn lane already in place on Perkins making for easy access for traffic in both directions.
- > Contact listing agents Gabrielle Zia (225.200.0302) & Will Chadwick (225.368.7667).



# INTERIOR PHOTOS





# INTERIOR PHOTOS







## POTENTIAL SITE CONFIGURATION





## **LOCATION MAP**







## **DEMOGRAPHICS MAP & REPORT**



| POPULATION                           | 1 MILE              | 3 MILES        | 5 MILES               |
|--------------------------------------|---------------------|----------------|-----------------------|
| Total Population                     | 8,073               | 63,375         | 176,226               |
| Average Age                          | 39.2                | 39.3           | 37.2                  |
| Average Age (Male)                   | 40.7                | 38.6           | 35.9                  |
| Average Age (Female)                 | 40.0                | 40.1           | 37.9                  |
| HOUSEHOLDS & INCOME                  | 41111               |                |                       |
| UUO