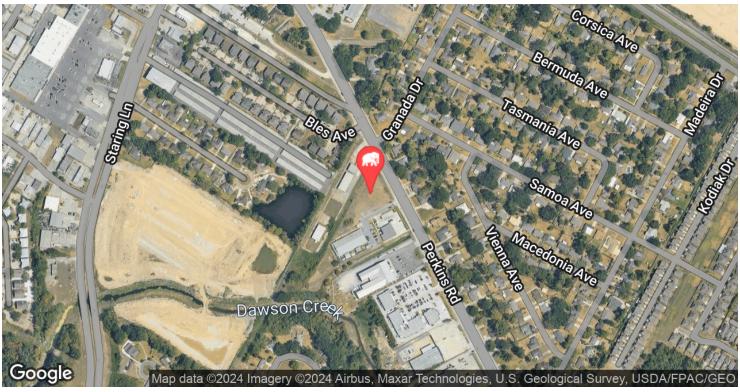

erty is also surrounded by various retail business and is less than 5 minutes from the Mall of Louisiana and Perkins Rowe shopping center. Nearby tenants include Burger King, Iron Tribe, Pet Suites, Walgreens, Rotolo's, Domino's, Ichiban, and so many more.
- ➤ The property is available for a Build to Suit or Ground Lease.
- ➤ The property, which enjoys a frontage of ±313.5 ft, is located just south of Perkins Rd at Essen Ln / Staring Ln which has a daily traffic count of ±41,825.
- There is a left-hand turn lane already in place on Perkins making for easy access for traffic in both directions.
- > Contact listing agents Gabrielle Zia (225.200.0302) & Will Chadwick (225.368.7667).



# INTERIOR PHOTOS





# INTERIOR PHOTOS







## POTENTIAL SITE CONFIGURATION





## **LOCATION MAP**







## **DEMOGRAPHICS MAP & REPORT**



| POPULATION                           | 1 MILE              | 3 MILES        | 5 MILES               |
|--------------------------------------|---------------------|----------------|-----------------------|
| Total Population                     | 8,073               | 63,375         | 176,226               |
| Average Age                          | 39.2                | 39.3           | 37.2                  |
| Average Age (Male)                   | 40.7                | 38.6           | 35.9                  |
| Average Age (Female)                 | 40.0                | 40.1           | 37.9                  |
| HOUSEHOLDS & INCOME                  | 41111               |                |                       |
| UUOSEUUFDO A INCOME