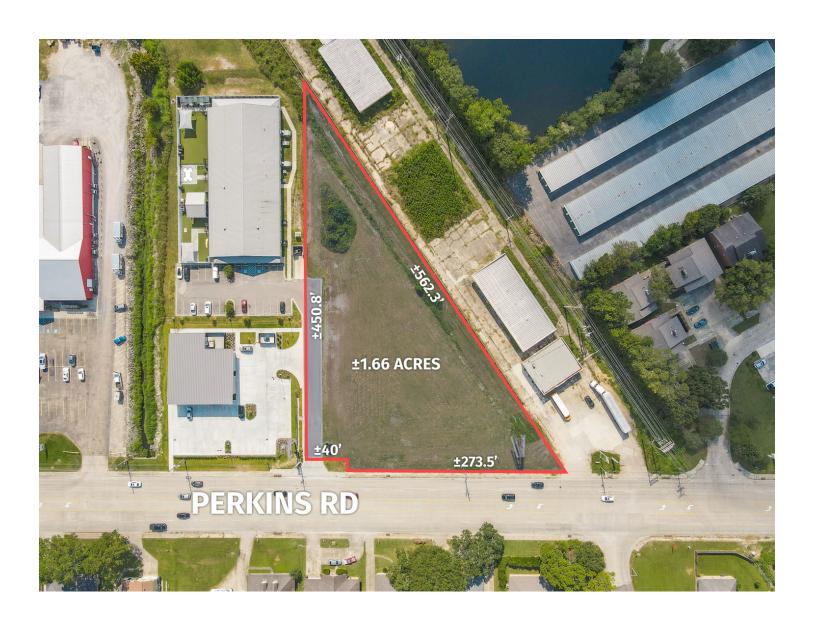

## POTENTIAL SITE CONFIGURATION

#### **±1.66 ACRES**

- > Located in the Baton Rouge health district
- > Nearby several retail businesses including Perkins Rowe and the Mall of Louisiana
- > Build to Suit or Ground Lease available
- ➤ Located just South of Perkins Rd / Essen Ln ±41,825 VPD

#### **PROPERTY SUMMARY**

- ➤ This property is located in the heart of the Baton Rouge health district it is nearby the Our Lady of the Lake Children's Hospital and Medical Center, Baton Rouge General Medical Center, Ochsner Medical Complex, and numerous health clinics.
- ➤ The property is also surrounded by various retail business and is less than 5 minutes from the Mall of Louisiana and Perkins Rowe shopping center. Nearby tenants include Burger King, Iron Tribe, Pet Suites, Walgreens, Rotolo's, Domino's, Ichiban, and so many more.
- ➤ The property is available for a Build to Suit or Ground Lease.
- ➤ The property, which enjoys a frontage of ±313.5 ft, is located just south of Perkins Rd at Essen Ln / Staring Ln which has a daily traffic count of ±41,825.
- There is a left-hand turn lane already in place on Perkins making for easy access for traffic in both directions.
- > Contact listing agents Gabrielle Zia (225.200.0302) & Will Chadwick (225.368.7667).