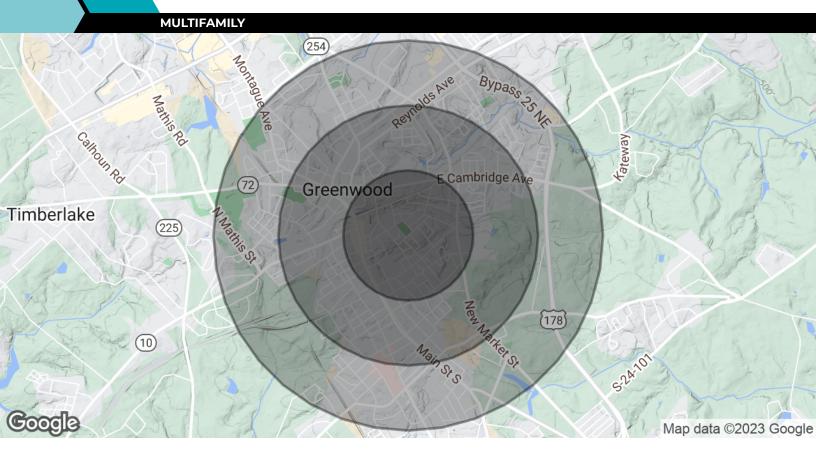

#### **OFFERING SUMMARY**

| Number of Units:  |           |          |           |  |
|-------------------|-----------|----------|-----------|--|
| DEMOGRAPHICS      | 0.5 MILES | 1 MILE   | 1.5 MILES |  |
| Total Households  | 822       | 3,249    | 6,071     |  |
| Total Population  | 2,098     | 7,501    | 13,624    |  |
| Average HH Income | \$46,817  | \$38,327 | \$40,995  |  |

Phoenix St & Baptist Ct, Greenwood, SC 29646

Ashley Lewis BROKER 864.438.2999 commercial@primerealtysc.com

Phoenix St & Baptist Ct, Greenwood, SC 29646

| POPULATION           | 0.5 MILES | 1 MILE   | 1.5 MILES |
|----------------------|-----------|----------|-----------|
| Total Population     | 2,098     | 7,501    | 13,624    |
| Average Age          | 38.3      | 35.3     | 35.5      |
| Average Age (Male)   | 41.4      | 36.1     | 35.2      |
| Average Age (Female) | 39.0      | 35.0     | 37.1      |
| HOUSEHOLDS & INCOME  | 0.5 MILES | 1 MILE   | 1.5 MILES |
| Total Households     | 822       | 3,249    | 6,071     |
| # of Persons per HH  | 2.6       | 2.3      | 2.2       |
| Average HH Income    | \$46,817  | \$38,327 | \$40,995  |
|                      |           |          |           |