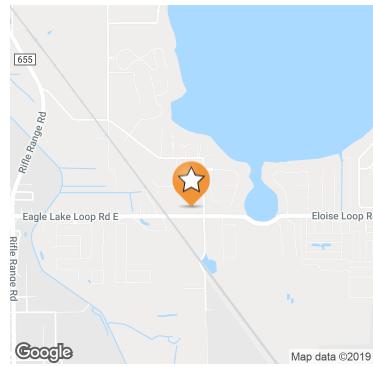

### PROPERTY OVERVIEW

4.5± Acre infill site minutes away from Legoland and ready for residential development. This property sits on the corner of Eagle Lake Loop Rd and Eloise Loop Rd. Would make a great site for multifamily or commercial. New Self Storage Units across the street.

### PROPERTY HIGHLIGHTS

- 2.8 miles to Legoland
- 4.5 miles to Downtown Winter Haven
- Close to Shopping / Retail / Restaurants
- Traffic Lighted Corner

Eagle Lake Loop Rd, Winter Haven, FL 33884

Additional Photos 3