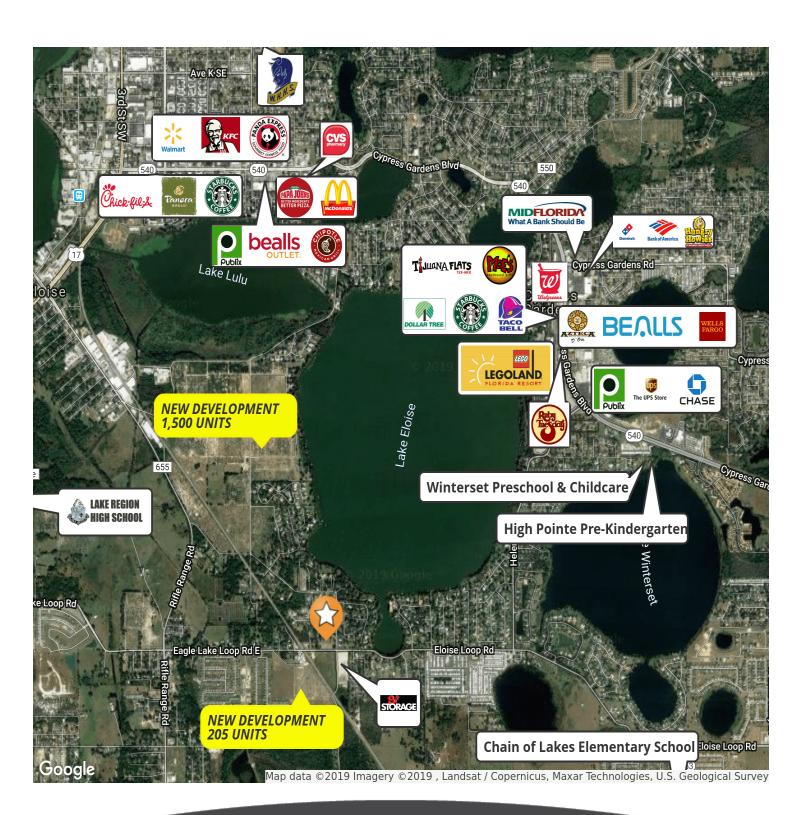

### PROPERTY HIGHLIGHTS

- 2.8 miles to Legoland
- 4.5 miles to Downtown Winter Haven
- Close to Shopping / Retail / Restaurants
- Traffic Lighted Corner

Eagle Lake Loop Rd, Winter Haven, FL 33884

Additional Photos 3

Eagle Lake Loop Rd, Winter Haven, FL 33884

Additional Photos

Eagle Lake Loop Rd, Winter Haven, FL 33884

Additional Photos

Eagle Lake Loop Rd, Winter Haven, FL 33884

Retailer Map 6

Eagle Lake Loop Rd, Winter Haven, FL 33884