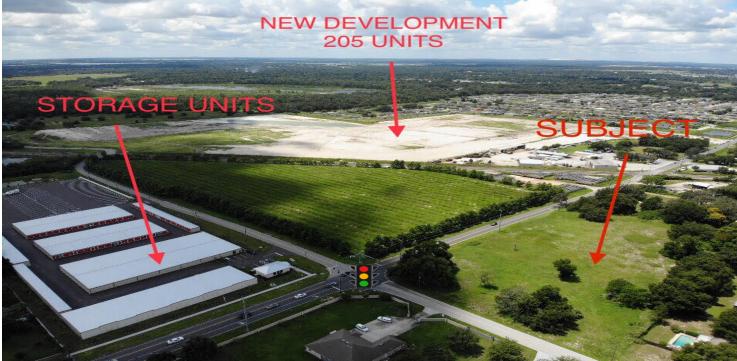

### PROPERTY OVERVIEW

4.5± Acre infill site minutes away from Legoland and ready for residential development. This property sits on the corner of Eagle Lake Loop Rd and Eloise Loop Rd. Would make a great site for multifamily or commercial. New Self Storage Units across the street.

### PROPERTY HIGHLIGHTS

- 2.8 miles to Legoland
- 4.5 miles to Downtown Winter Haven
- Close to Shopping / Retail / Restaurants
- Traffic Lighted Corner

Eagle Lake Loop Rd, Winter Haven, FL 33884

Additional Photos 3

Eagle Lake Loop Rd, Winter Haven, FL 33884

Additional Photos

Eagle Lake Loop Rd, Winter Haven, FL 33884

Additional Photos

Eagle Lake Loop Rd, Winter Haven, FL 33884

Retailer Map 6

Eagle Lake Loop Rd, Winter Haven, FL 33884