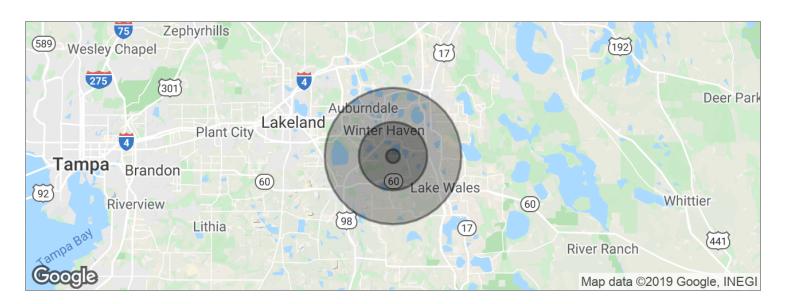

Eagle Lake Loop Rd, Winter Haven, FL 33884

Demographics Map

| POPULATION                            | 1 MILE        | 5 MILES           | 10 MILES           |
|---------------------------------------|---------------|-------------------|--------------------|
| Total population                      | 2,069         | 64,297            | 172,326            |
| Median age                            | 38.4          | 38.8              | 40.4               |
| Median age (male)                     | 37.6          | 38.3              | 39.9               |
| Median age (Female)                   | 40.3          | 39.8              | 41.2               |
|                                       |               |                   |                    |
| HOUSEHOLDS & INCOME                   | ı MILE        | 5 MILES           | 10 MILES           |
| HOUSEHOLDS & INCOME  Total households | 1 MILE<br>719 | 5 MILES<br>24,740 | 10 MILES<br>67,485 |
|                                       |               |                   |                    |
| Total households                      | 719           | 24,740            | 67,485             |