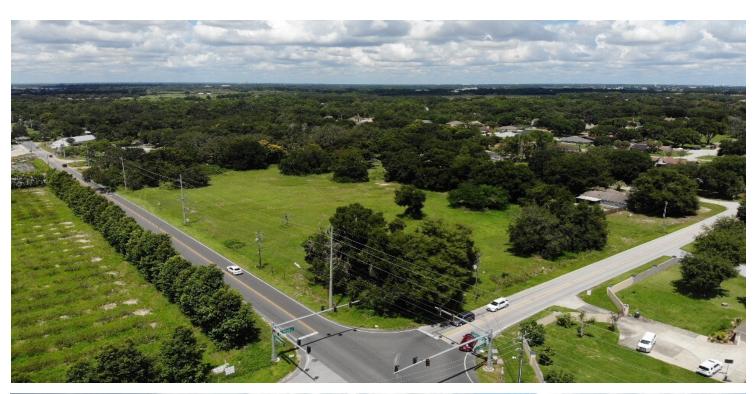

### PROPERTY OVERVIEW

4.5± Acre infill site minutes away from Legoland and ready for residential development. This property sits on the corner of Eagle Lake Loop Rd and Eloise Loop Rd. Would make a great site for multifamily or commercial. New Self Storage Units across the street.

### PROPERTY HIGHLIGHTS

- 2.8 miles to Legoland
- 4.5 miles to Downtown Winter Haven
- Close to Shopping / Retail / Restaurants
- Traffic Lighted Corner

Eagle Lake Loop Rd, Winter Haven, FL 33884

Additional Photos 3