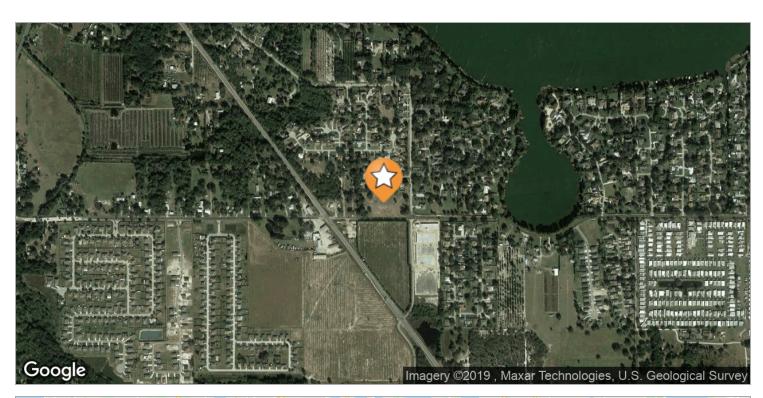

Location Maps

ID#: 537261

863.293.5600

Eagle Lake Loop Rd, Winter Haven, FL 33884

Location Maps 2

LOCATION DESCRIPTION

S 337.5 FT OF E 645 FT OF SEI/4 OF SEI/4 LESS R/W

**DRIVING DIRECTIONS** 