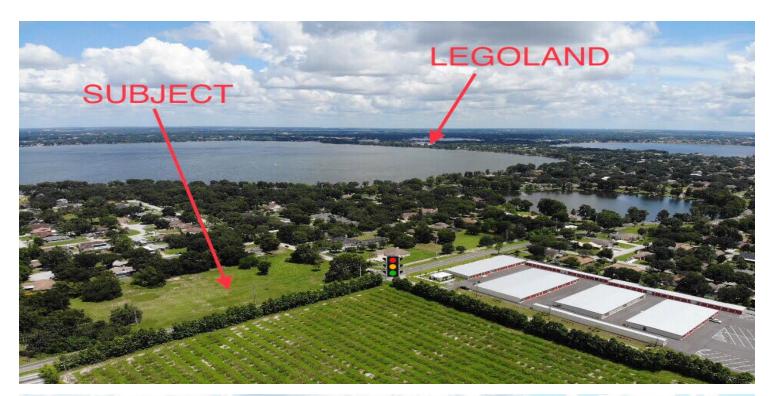

### PROPERTY OVERVIEW

4.5± Acre infill site minutes away from Legoland and ready for residential development. This property sits on the corner of Eagle Lake Loop Rd and Eloise Loop Rd. Would make a great site for multifamily or commercial. New Self Storage Units across the street.

### PROPERTY HIGHLIGHTS

- 2.8 miles to Legoland
- 4.5 miles to Downtown Winter Haven
- Close to Shopping / Retail / Restaurants
- Traffic Lighted Corner

Eagle Lake Loop Rd, Winter Haven, FL 33884

Additional Photos 3

Eagle Lake Loop Rd, Winter Haven, FL 33884

Additional Photos

Eagle Lake Loop Rd, Winter Haven, FL 33884

Additional Photos

Eagle Lake Loop Rd, Winter Haven, FL 33884

Retailer Map 6

Eagle Lake Loop Rd, Winter Haven, FL 33884