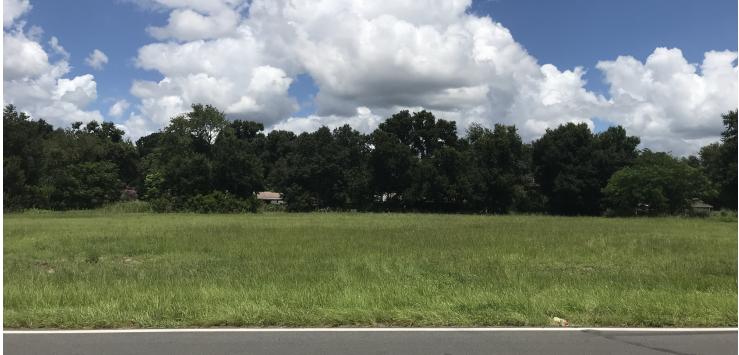

### PROPERTY OVERVIEW

4.5± Acre infill site minutes away from Legoland and ready for residential development. This property sits on the corner of Eagle Lake Loop Rd and Eloise Loop Rd. Would make a great site for multifamily or commercial. New Self Storage Units across the street.

### PROPERTY HIGHLIGHTS

- 2.8 miles to Legoland
- 4.5 miles to Downtown Winter Haven
- Close to Shopping / Retail / Restaurants
- Traffic Lighted Corner

Eagle Lake Loop Rd, Winter Haven, FL 33884

Additional Photos 3