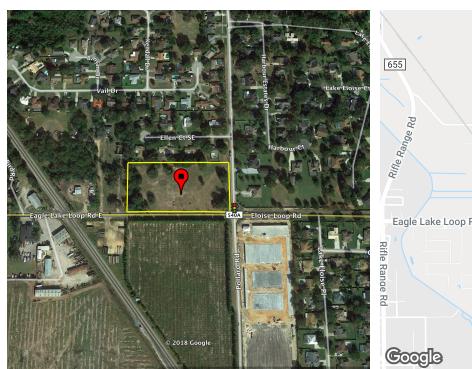

### PROPERTY OVERVIEW

4.5± Acre infill site minutes away from Legoland and ready for residential development. This property sits on the corner of Eagle Lake Loop Rd and Eloise Loop Rd. Would make a great site for multifamily or commercial. New Self Storage Units across the street.

### PROPERTY HIGHLIGHTS

- 2.8 miles to Legoland
- 4.5 miles to Downtown Winter Haven
- Close to Shopping / Retail / Restaurants
- Traffic Lighted Corner

Eagle Lake Loop Rd, Winter Haven, FL 33884

Additional Photos 3