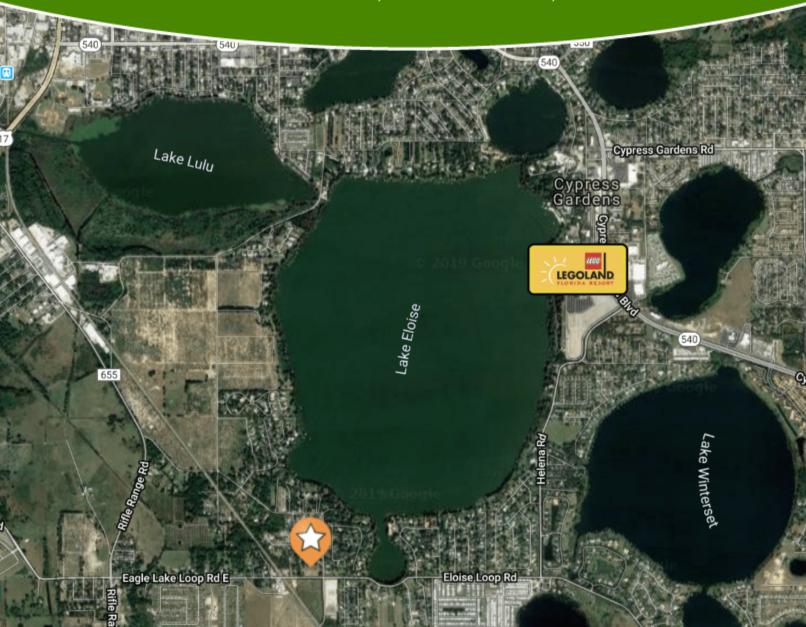

Location Maps

ID#: 537261

863.293.5600

Eagle Lake Loop Rd, Winter Haven, FL 33884

Location Maps 2

LOCATION DESCRIPTION

S 337.5 FT OF E 645 FT OF SEI/4 OF SEI/4 LESS R/W

**DRIVING DIRECTIONS** 

### PROPERTY OVERVIEW

4.5± Acre infill site minutes away from Legoland and ready for residential development. This property sits on the corner of Eagle Lake Loop Rd and Eloise Loop Rd. Would make a great site for multifamily or commercial. New Self Storage Units across the street.

### PROPERTY HIGHLIGHTS

- 2.8 miles to Legoland
- 4.5 miles to Downtown Winter Haven
- Close to Shopping / Retail / Restaurants
- Traffic Lighted Corner

Eagle Lake Loop Rd, Winter Haven, FL 33884

Additional Photos 3