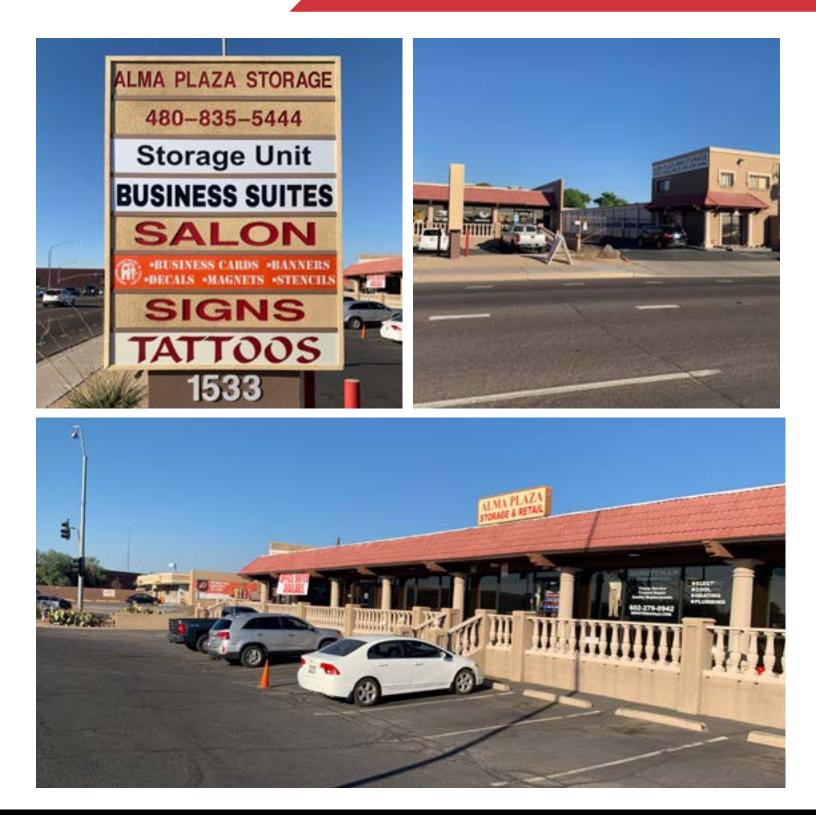

1,372  | 325,452  |
| Average HH Income: | \$82,413 | \$71,998 | \$84,632 |
| Traffic Counts     |          |          | VPD      |
| N Alma School Rd   |          |          | 25,623   |
| Loop 202           |          |          | 109,160  |

2944 N 44th St, Suite 200 Phoenix, AZ 85018 +1 602 955 4000 naihorizon.com

All information furnished regarding property for sale, rental or financing is from sources deemed reliable, but no warranty or representation is made to the accuracy thereof and same is submitted subject to errors, omissions, change of price, rental or other conditions prior to sale, lease or financing or withdrawal without notice. No liability of any kind is to be imposed on the broker herein.

### Photos

#### FOR LEASE 1533 N Alma School Rd Retail/Office Suite Available



Matt Harper, CCIM +1 602 393 6604 • matt.harper@naihorizon.com



2944 N 44th St, Suite 200 Phoenix, AZ 85018 +1 602 955 4000 naihorizon.com

### Floor Plan

#### FOR LEASE 1533 N Alma School Rd Retail/Office Suite Available

### Suite 3 - 1,350 SF



#### Matt Harper, CCIM +1 602 393 6604 • matt.harper@naihorizon.com



# Aerial Map

# FOR LEASE 1533 N Alma School Rd





23-04-130

#### Matt Harper, CCIM +1 602 393 6604 • matt.harper@naihorizon.com



2944 N 44th St, Suite 200 Phoenix, AZ 85018 +1 602 955 4000 naihorizon.com