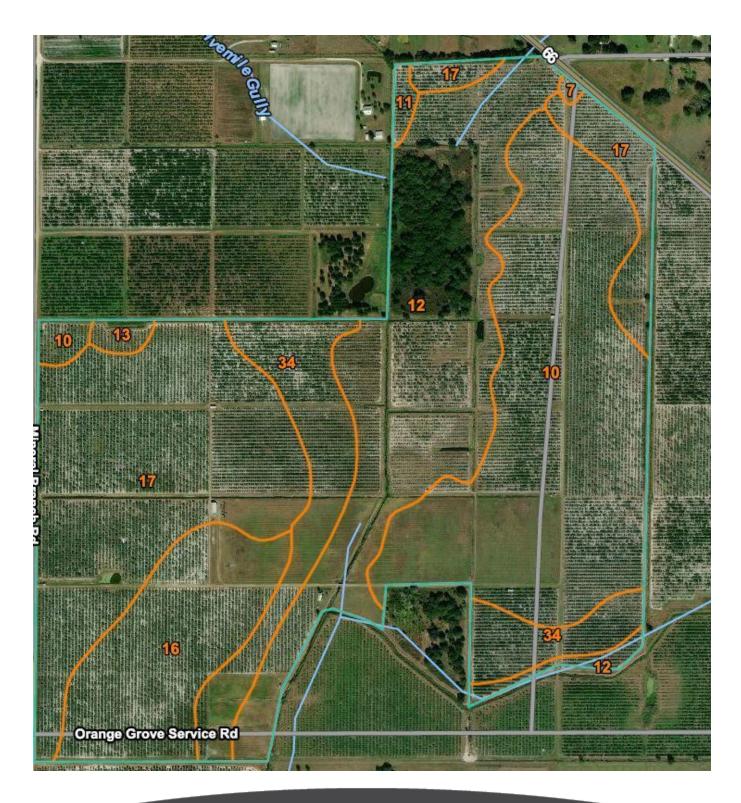

**crosbydirt.com** 141 5th St. NW Winter Haven, FL 33881 863.293.5600

Soils Map

## Map Unit Legend

| Map Unit Symbol             | Map Unit Name                                                             | Acres in AOI | Percent of AOI |  |
|-----------------------------|---------------------------------------------------------------------------|--------------|----------------|--|
| 7                           | Basinger fine sand, 0 to 2 percent slopes                                 | 0.6          |                |  |
| 10                          | Pomona fine sand, 0 to 2 percent slopes                                   | 106.3        | 27.5%          |  |
| 11                          | Felda fine sand, 0 to 2 percent slopes                                    | 2.1          | 0.6%           |  |
| 12                          | Felda fine sand, 0 to 2 percent slopes, frequently flooded                | 92.0         | 23.8%          |  |
| 13                          | Floridana mucky fine sand,<br>frequently ponded, 0 to 1<br>percent slopes | 2.4          | 0.6%           |  |
| 16                          | Myakka fine sand, 0 to 2<br>percent slopes                                | 39.7         | 10.3%          |  |
| 17                          | Smyrna sand, 0 to 2 percent slopes                                        | 99.4         | 25.7%          |  |
| 34                          | Wauchula fine sand                                                        | 44.1         | 11.4%          |  |
| Totals for Area of Interest |                                                                           | 386.5        | 100.0%         |  |