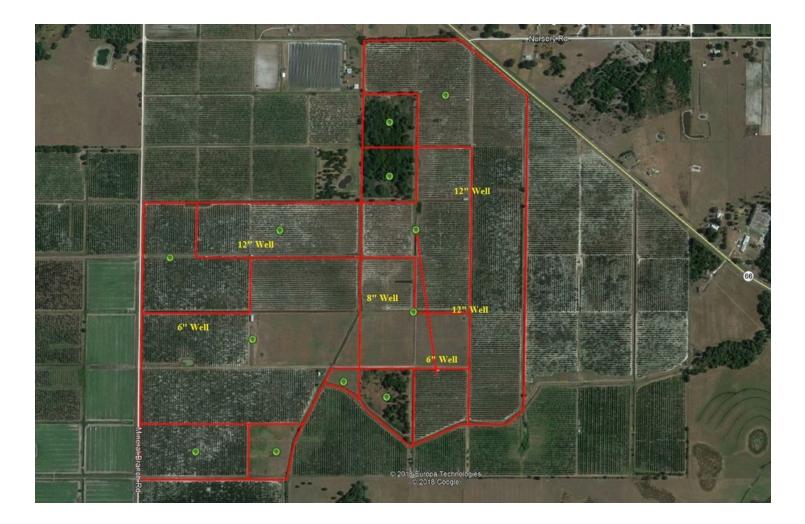

Well Locations

Chip Fortenberry, MBA, ALC chip@crosbydirt.com 863.673.9368 ID#: 519506

**crosbydirt.com** 141 5th St. NW Winter Haven, FL 33881 863.293.5600

Soils Map

Chip Fortenberry, MBA, ALC chip@crosbydirt.com 863.673.9368 ID#: 519506