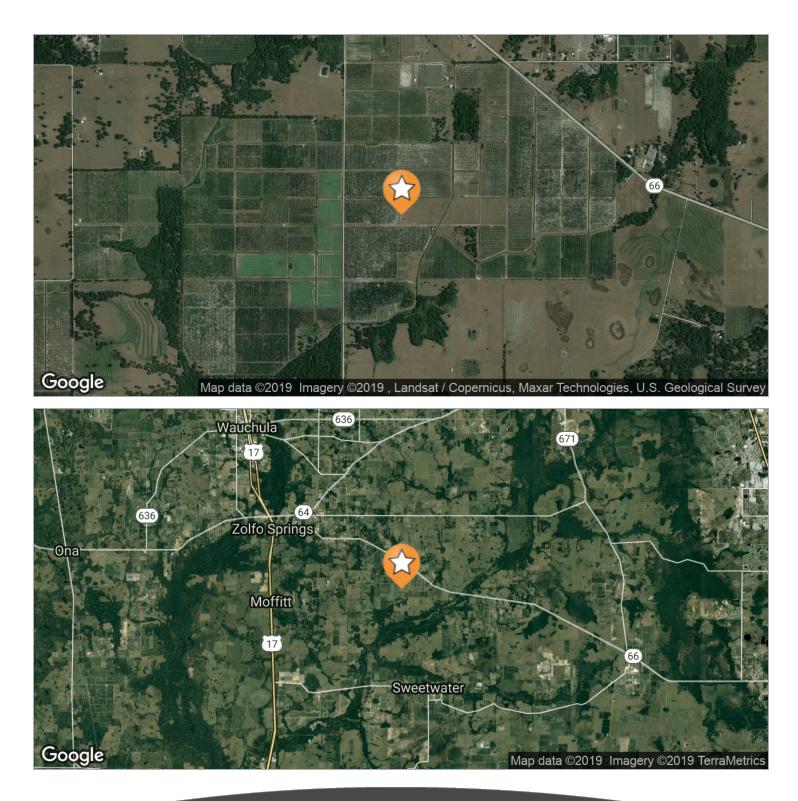

Chip Fortenberry, MBA, ALC chip@crosbydirt.com 863.673.9368 ID#: 519506

**crosbydirt.com** 141 5th St. NW Winter Haven, FL 33881 863.293.5600

Location Maps

Chip Fortenberry, MBA, ALC chip@crosbydirt.com 863.673.9368 ID#: 519506

### LOCATION DESCRIPTION

380 acre property with 300 acres of citrus grove and 80 acres of fallow or wooded land.

### DRIVE TIMES

11 mins to Wauchula, 28 mins to Sebring, 26 mins to Arcadia, 95 mins to Tampa, 107 mins to Orlando

### DRIVING DIRECTIONS

From US 17 and SR 66 Zolfo Springs. Travel east 4.7 miles to Mineral Branch Road. Travel South on Mineral Branch Road for 1 mile and grove is on the east side of the road.

Chip Fortenberry, MBA, ALC chip@crosbydirt.com 863.673.9368 ID#: 519506