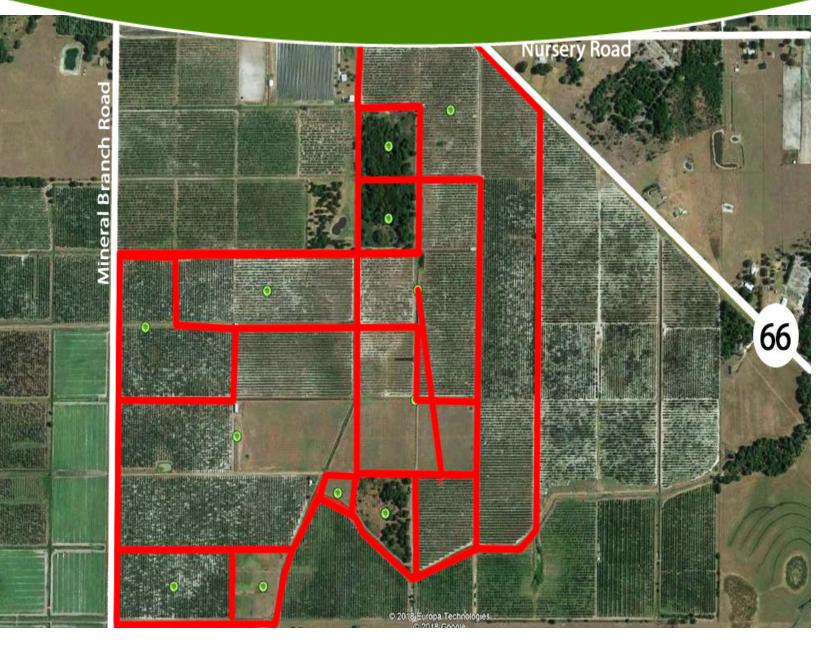

Well Locations

Chip Fortenberry, MBA, ALC chip@crosbydirt.com 863.673.9368 ID#: 519506

**crosbydirt.com** 141 5th St. NW Winter Haven, FL 33881 863.293.5600

Soils Map

Chip Fortenberry, MBA, ALC chip@crosbydirt.com 863.673.9368 ID#: 519506