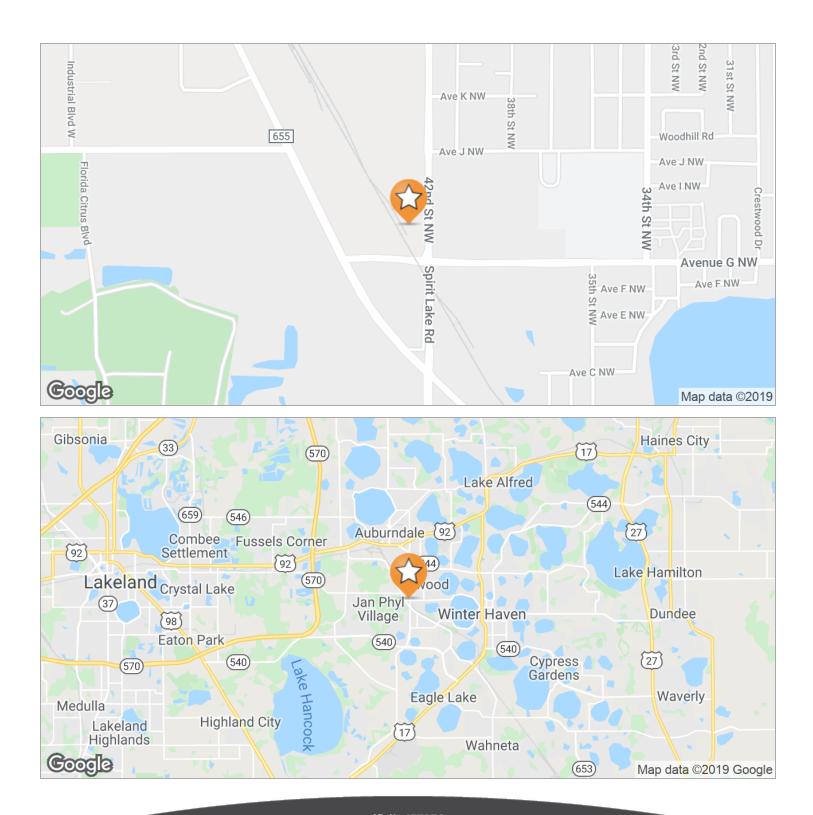

### Location Maps 2

### DRIVE TIMES

Polk Parkway is 10 minutes away US 17 is 7 minutes away State Road 60 is 10 minutes away

### DRIVING DIRECTIONS

From I-4 & Toll Road 570 (Polk Parkway) proceed south on the toll road via exit 41 to US Hwy 92 then east to CR 655. After turning onto CR 655 turn left onto Avenue G NW. Property will be on the corner of 42nd & Avenue G at the light on the left.