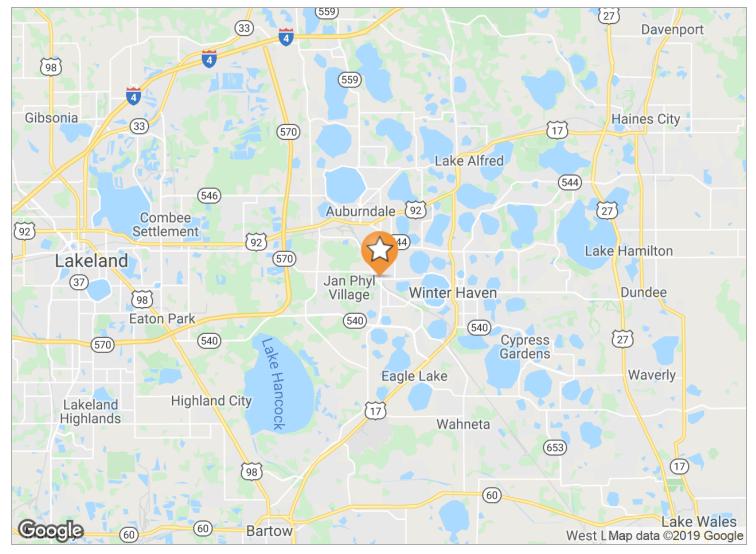

#### Location Maps

### Location Maps 2

### LOCATION DESCRIPTION

Property has great visibility at a traffic light with ease of access to major roads. Egress and Ingress to the property allows it to be a viable option for storage or manufacturing of products on site.

### DRIVE TIMES

Polk Parkway is 10 minutes away US 17 is 7 minutes away State Road 60 is 10 minutes away

### DRIVING DIRECTIONS

From I-4 & Toll Road 570 (Polk Parkway) proceed south on the toll road via exit 41 to US Hwy 92 then east to CR 655. After turning onto CR 655 turn left onto Avenue G NW. Property will be on the corner of 42nd & Avenue G at the light on the left.