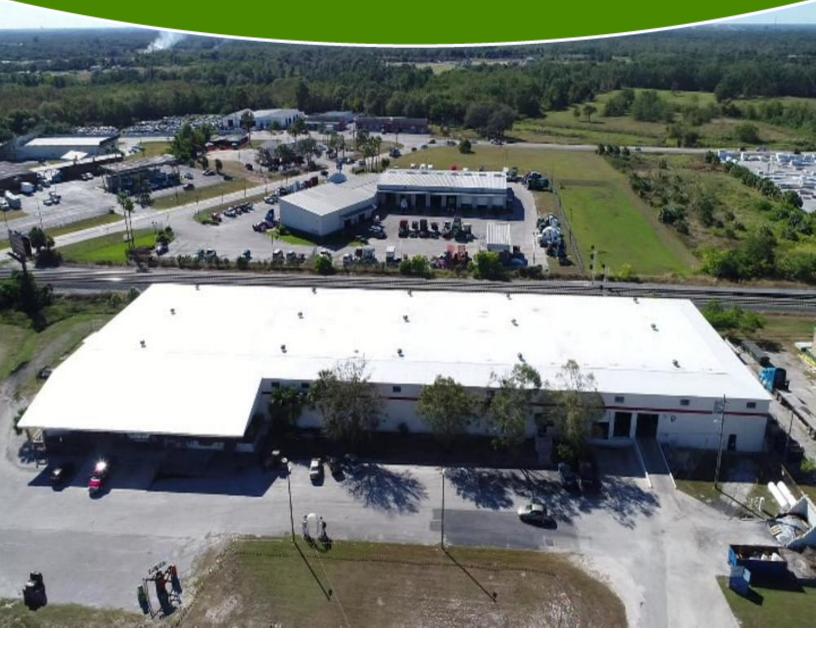

# 51,000 SF INDUSTRIAL WAREHOUSE FOR SALE WITH GREAT HIGHWAY ACCESS

701 42ND ST NW, WINTER HAVEN, FL 33880

Squire Smith, ALC squire@crosbydirt.com Ben Crosby, CCIM, ALC ben@crosbydirt.com 863.412.8977 Erin Carden, CCIM erin@crosbydirt.com 863.604.0564

### **PROPERTY OVERVIEW**

51,000 sf Industrial Warehouse is for Sale on 4.15 acres. Currently all but 13,265 sf is leased.

This industrial warehouse is located in Winter Haven, Florida at a traffic lighted intersection leading to major highways. Drive time is 50 minutes to downtown Tampa or Orlando.

#### **PROPERTY HIGHLIGHTS**

- New Roof with 20 year Warranty
- Outside Fence Storage
- 20' Clear Ceilings
- Dock High Doors to accommodate 10 semi trailers
- Dock High Doors
- Fire Sprinklers
- Rail Access Available
- Permitted Well Water for Manufacturing
- BPC-2 Zoning: Light Manufacturing, Fabrication, Assembly, Distribution & Wholesaling Activities, Some Retail Uses