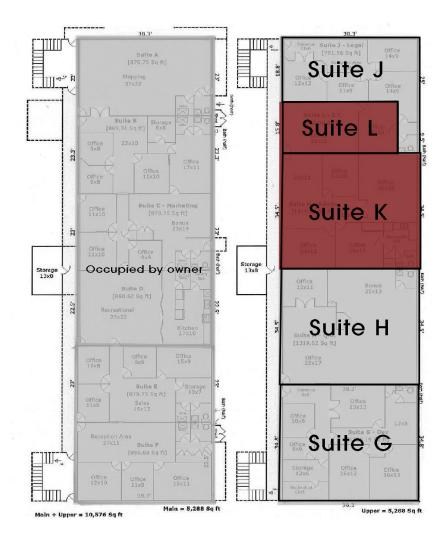

#### **OFFERING SUMMARY**

Lagran Darta

| Lease Raie: |                   | \$18.50/SF (Modilled Gross) |  |
|-------------|-------------------|-----------------------------|--|
| SPACES      | LEASE RATE        | SPACE SIZE                  |  |
| Suite K     | \$2,038 per month | 1,320 SF                    |  |
| Suite L     | \$875 per month   | 568 SF                      |  |

#### **AVAILABLE SPACES**

|  | SUITE   | SIZE (SF) | LEASE RATE        | DESCRIPTION                           |
|--|---------|-----------|-------------------|---------------------------------------|
|  | Suite K | 1,320 SF  | \$2,038 per month | -                                     |
|  | Suite L | 568 SF    | \$875 per month   | Suite J and Suite L share a restroom. |