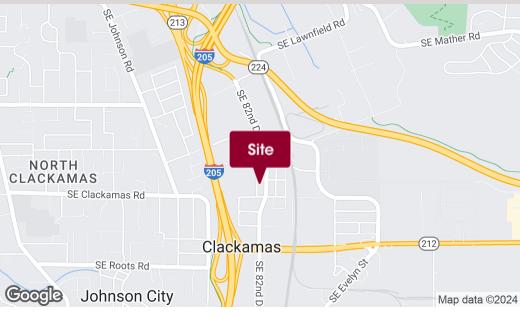

#### **LOCATION DESCRIPTION**

Cross streets are SE 82nd Drive & SE Clackamas Road. Immediate access to Interstate 205 and conveniently located between Highway 212 and Highway 224.