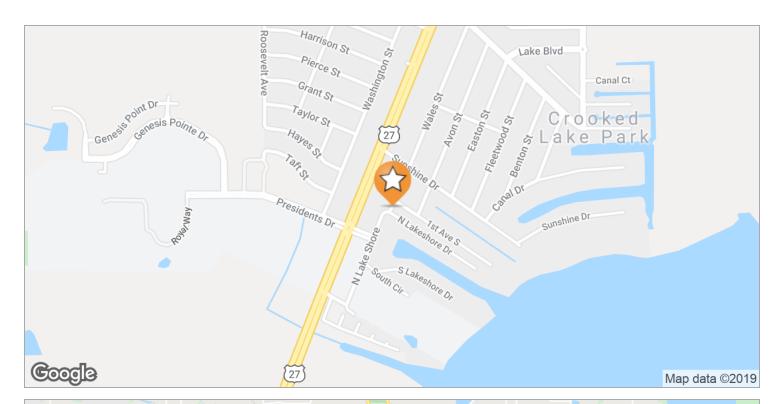

#### LOCATION DESCRIPTION

This property sits across from the entrance to Warner University just east of Hwy 27 in Lake Wales.

#### **DRIVING DIRECTIONS**

This property sits across from the entrance to Warner University just east of Hwy 27 in Lake Wales.

10 Lake Shore Dr. N., Lake Wales, FL 33859

| POPULATION                            | 1 MILE        | 5 MILES          | 10 MILES |
|---------------------------------------|---------------|------------------|----------|
| Total population                      | 496           | 14,227           | 48,973   |
| Median age                            | 43.1          | 40.8             | 42.4     |
| Median age (male)                     | 44.0          | 39.0             | 40.5     |
| Median age (Female)                   | 42.6          | 41.7             | 43.2     |
|                                       |               |                  |          |
| HOUSEHOLDS & INCOME                   | ı MILE        | 5 MILES          | 10 MILES |
| HOUSEHOLDS & INCOME  Total households | 1 MILE<br>215 | 5 MILES<br>5,747 | 19,028   |
|                                       |               |                  |          |
| Total households                      | 215           | 5,747            | 19,028   |