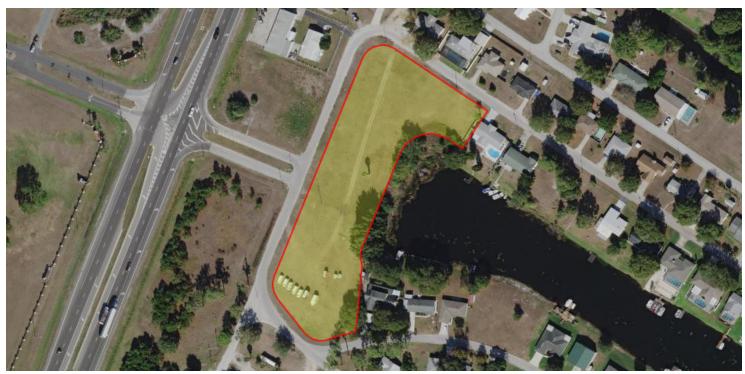

#### PROPERTY OVERVIEW

This property is located just off US Hwy 27 at the Warner University entrance in Lake Wales, FL. The property wraps around the end of a canal on Crooked Lake giving it 1147 feet of frontage on Lake Shore Dr. and 356 feet of frontage on the canal. An estimated 14 lots could be developed, or with successful application to planning and zoning - a perfect location for student housing apartments, townhomes, or duplexes. The ever-growing student body of Warner provides a steady flow of potential tenants for this development.