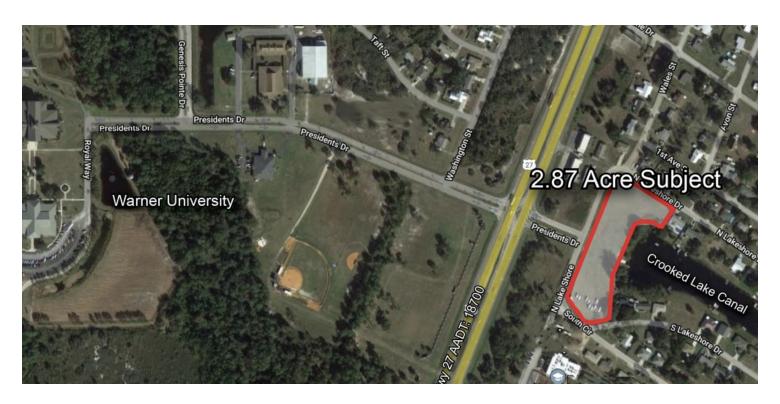

### 2.87 AC CANAL-FRONT SITE ON CROOKED LAKE

10 LAKE SHORE DR. N., LAKE WALES, FL 33859

10 Lake Shore Dr. N., Lake Wales, FL 33859

#### **OFFERING SUMMARY**

\$199,000 **Listing Price** Acres 2.87 Acres \$69,338 **Price Per Acre** County Polk **Zoning** Institutional **Utilities** Sewer, water, power 27-30-35-927800-005090 **Parcel IDs Coordinates** 27.8265537, -81.5914945 **Frontage** 1,147 ft

#### PROPERTY OVERVIEW

This property is located just off US Hwy 27 at the Warner University entrance in Lake Wales, FL. The property wraps around the end of a canal on Crooked Lake giving it 1147 feet of frontage on Lake Shore Dr. and 356 feet of frontage on the canal. An estimated 14 lots could be developed, or with successful application to planning and zoning - a perfect location for student housing apartments, townhomes, or duplexes. The ever-growing student body of Warner provides a steady flow of potential tenants for this development.

#### LOCATION DESCRIPTION

This property sits across from the entrance to Warner University just east of Hwy 27 in Lake Wales.