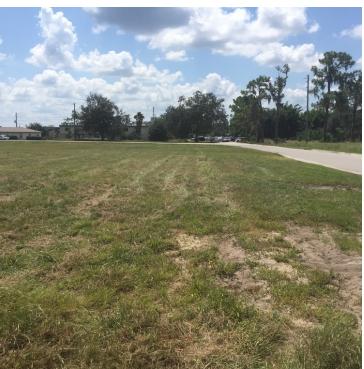

### 2.87 AC CANAL-FRONT SITE ON CROOKED LAKE

10 LAKE SHORE DR. N., LAKE WALES, FL 33859

10 Lake Shore Dr. N., Lake Wales, FL 33859

#### PROPERTY OVERVIEW

This property is located just off US Hwy 27 at the Warner University entrance in Lake Wales, FL. The property wraps around the end of a canal on Crooked Lake giving it 1147 feet of frontage on Lake Shore Dr. and 356 feet of frontage on the canal. An estimated 14 lots could be developed, or with successful application to planning and zoning - a perfect location for student housing apartments, townhomes, or duplexes. The ever-growing student body of Warner provides a steady flow of potential tenants for this development.

#### **PROPERTY HIGHLIGHTS**

- · Canal frontage on Crooked Lake
- Sewer and water at site
- High and Dry
- Potential for student housing project

Trevor C. Williams, MA trevor@crosbydirt.com

10 Lake Shore Dr. N., Lake Wales, FL 33859