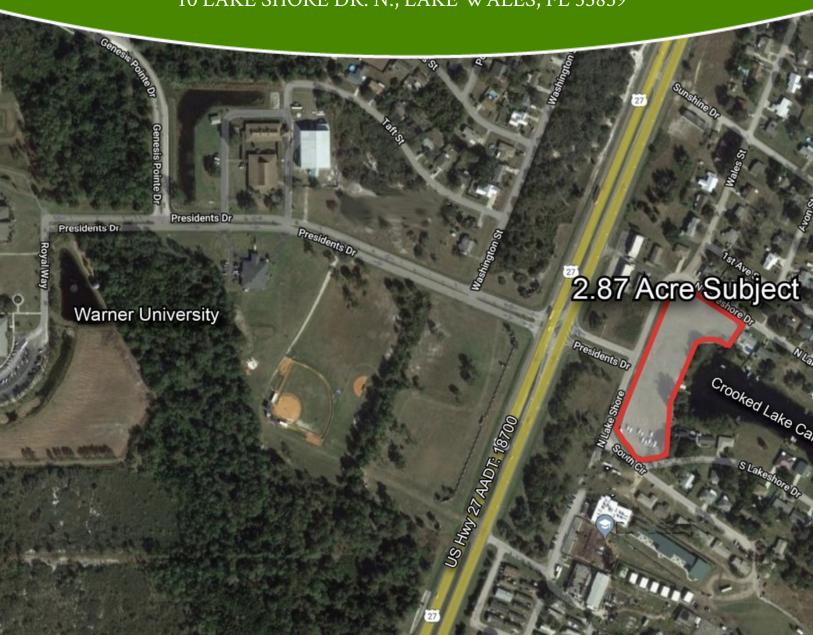

### 2.87 AC CANAL-FRONT SITE ON CROOKED LAKE

10 LAKE SHORE DR. N., LAKE WALES, FL 33859

10 Lake Shore Dr. N., Lake Wales, FL 33859

#### **OFFERING SUMMARY**

\$199,000 **Listing Price** Acres 2.87 Acres \$69,338 **Price Per Acre** County Polk **Zoning** Institutional **Utilities** Sewer, water, power 27-30-35-927800-005090 **Parcel IDs Coordinates** 27.8265537, -81.5914945 **Frontage** 1,147 ft

#### PROPERTY OVERVIEW

This property is located just off US Hwy 27 at the Warner University entrance in Lake Wales, FL. The property wraps around the end of a canal on Crooked Lake giving it 1147 feet of frontage on Lake Shore Dr. and 356 feet of frontage on the canal. An estimated 14 lots could be developed, or with successful application to planning and zoning - a perfect location for student housing apartments, townhomes, or duplexes. The ever-growing student body of Warner provides a steady flow of potential tenants for this development.

#### LOCATION DESCRIPTION

This property sits across from the entrance to Warner University just east of Hwy 27 in Lake Wales.