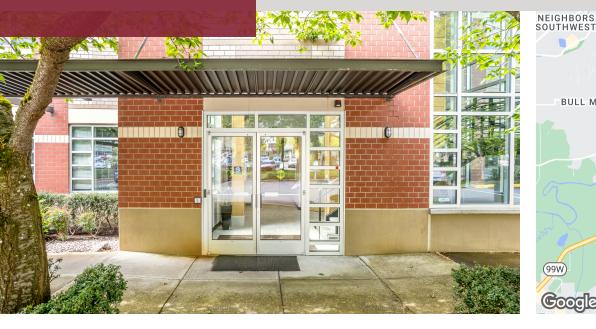

### **PROPERTY DESCRIPTION**

Bridgeport Crossing is a two-story, Class A building with high visibility. The building is elevator-served and features a large, sunlit, well-apportioned lobby. It also has exterior signage.

### **LOCATION DESCRIPTION**

Newer suburban office building with immediate proximity to all the amenities that Bridgeport Village has to offer. Located adjacent to REI and across from Bridgeport Village provides ease of access to abundant restaurants, shopping, and service areas within walking distance.