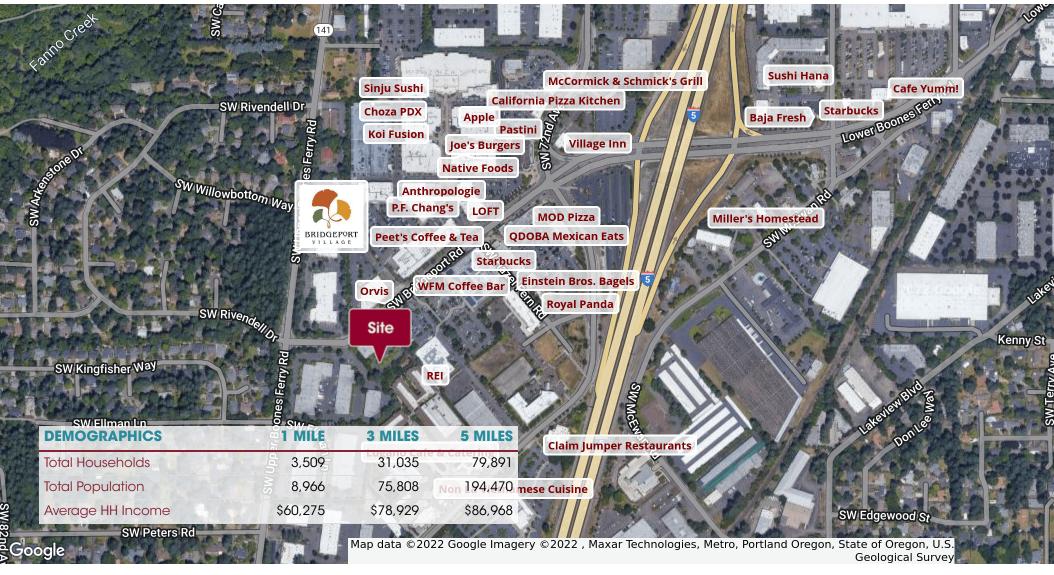

### **LOCATION DESCRIPTION**

Newer suburban office building with immediate proximity to all the amenities that Bridgeport Village has to offer. Located adjacent to REI and across from Bridgeport Village provides ease of access to abundant restaurants, shopping, and service areas within walking distance.

Easy freeway access to Interstate 5 between Highway 217 and Interstate 205 with plenty of parking, and is 15 minutes away from Downtown Portland.

**SPACES** 