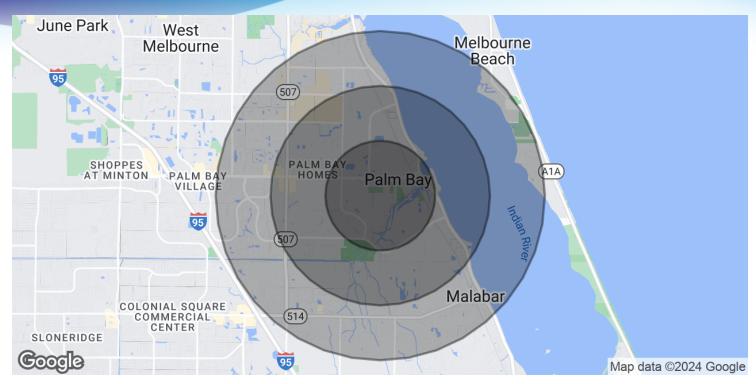

## **DEMOGRAPHICS MAP & REPORT**

Vacant Land +/- 15.52 • Glenham Dr NE Palm Bay, FL 32905

| I MILE    | 2 MILES                                                             | 3 MILES                                                                                           |
|-----------|---------------------------------------------------------------------|---------------------------------------------------------------------------------------------------|
| 3,562     | 21,135                                                              | 45,950                                                                                            |
| 49.2      | 45.6                                                                | 47.1                                                                                              |
| 49.6      | 44.3                                                                | 44.4                                                                                              |
| 52.1      | 46.6                                                                | 49.2                                                                                              |
| I MILE    | 2 MILES                                                             | 3 MILES                                                                                           |
| 1,852     | 10,366                                                              | 23,018                                                                                            |
| 1.9       | 2.0                                                                 | 2.0                                                                                               |
| \$47,163  | \$53,138                                                            | \$54,709                                                                                          |
| \$124,281 | \$145,725                                                           | \$184,001                                                                                         |
|           | 3,562<br>49.2<br>49.6<br>52.1<br>I MILE<br>1,852<br>1.9<br>\$47,163 | 3,562 21,135 49.2 45.6 49.6 44.3 52.1 46.6  I MILE 2 MILES 1,852 10,366 1.9 2.0 \$47,163 \$53,138 |

# **EXECUTIVE SUMMARY**

Vacant Land +/- 15.52 • Glenham Dr NE Palm Bay, FL 32905