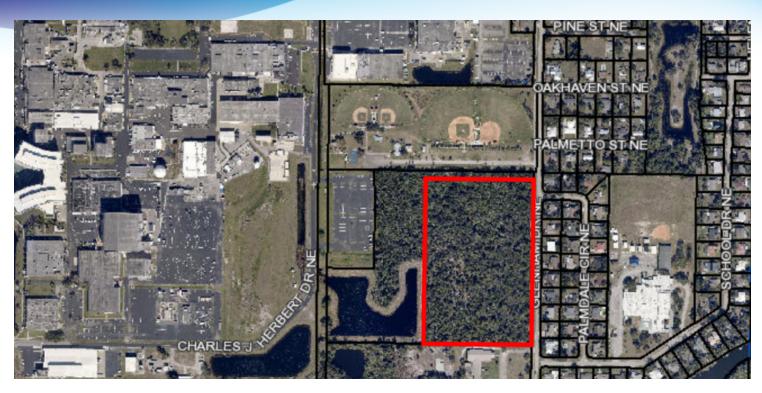

# **AERIAL**

Vacant Land +/- 15.52 • Glenham Dr NE Palm Bay, FL 32905

# **EXECUTIVE SUMMARY**

Vacant Land +/- 15.52 • Glenham Dr NE Palm Bay, FL 32905