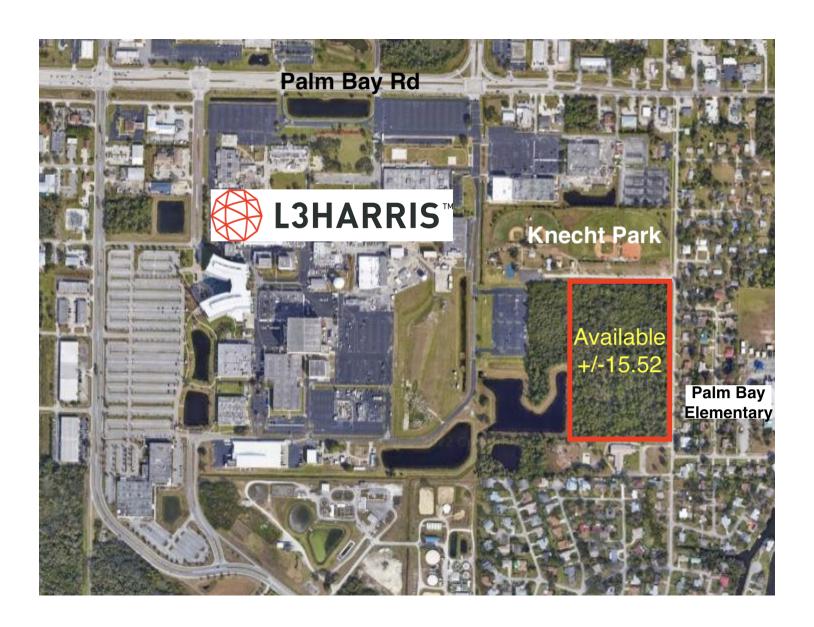

# **EXECUTIVE SUMMARY**

Vacant Land +/- 15.52 • Glenham Dr NE Palm Bay, FL 32905

#### **PROPERTY OVERVIEW**

Do not miss this opportunity to develop one of the last single-family tracts of Land in the City of Palm Bay!

Surrounding Employers include Embraer, Northrop Grumman, Raytheon, and Boeing

#### **LOCATION OVERVIEW**

Located adjacent to L3Harris' High Tech Center, Palm Bay was ranked by the Milken Institute as the nations second best performing large city in the United States.

**ROB BECKNER, SIOR** 