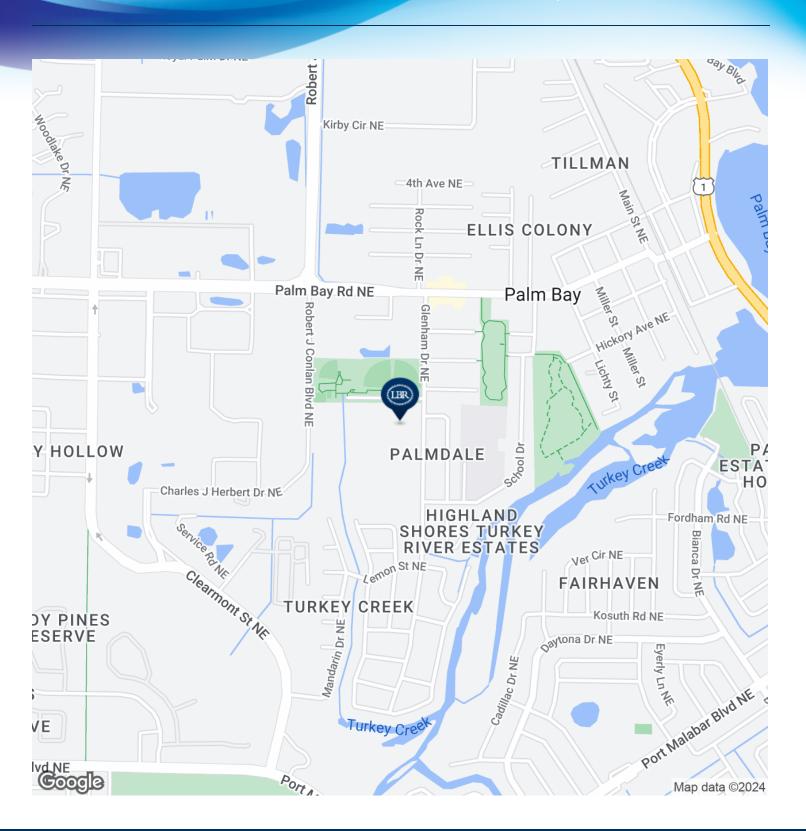

## **LOCATION MAP**

Vacant Land +/- 15.52 • Glenham Dr NE Palm Bay, FL 32905

# **EXECUTIVE SUMMARY**

Vacant Land +/- 15.52 • Glenham Dr NE Palm Bay, FL 32905