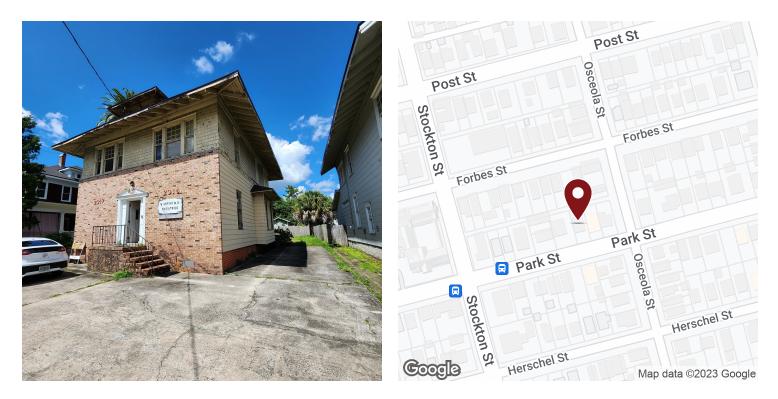

# 2315 PARK ST, JACKSONVILLE, FL 32204

#### **PROPERTY OVERVIEW**

Vacant office building located on desirable Park Street in Riverside. The building was previously used as a pediatric office and will require renovation. The CRO Zoning (Commercial, Residential and Office) allows multiple uses including profession/medical offices and multi-family. The property was used as a duplex prior to becoming an office.