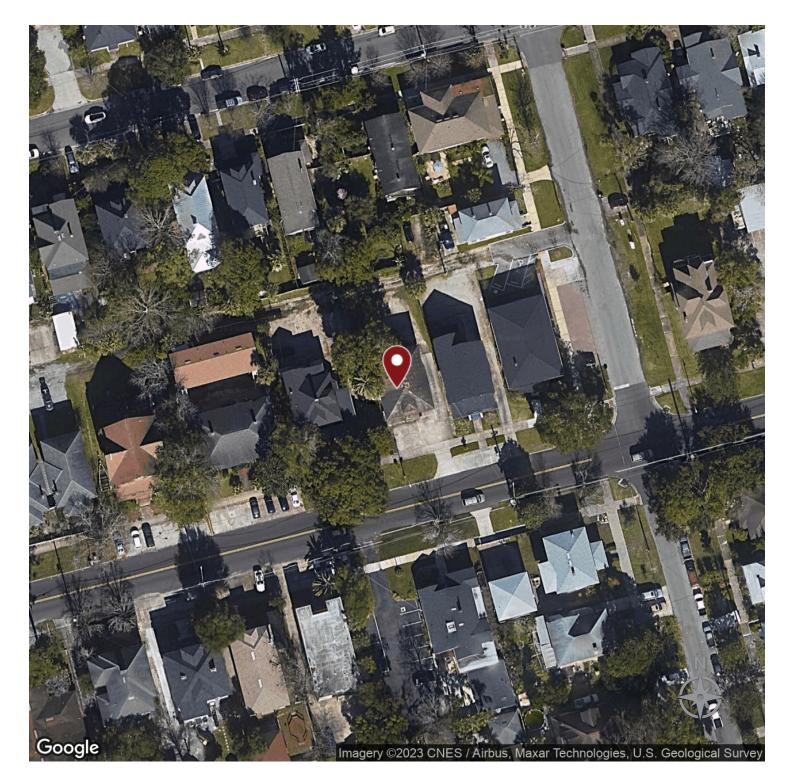

# 2315 PARK ST, JACKSONVILLE, FL 32204

#### **PROPERTY OVERVIEW**

Vacant office building located on desirable Park Street in Riverside. The building was previously used as a pediatric office and will require renovation. The CRO Zoning (Commercial, Residential and Office) allows multiple uses including profession/medical offices and multi-family. The property was used as a duplex prior to becoming an office.