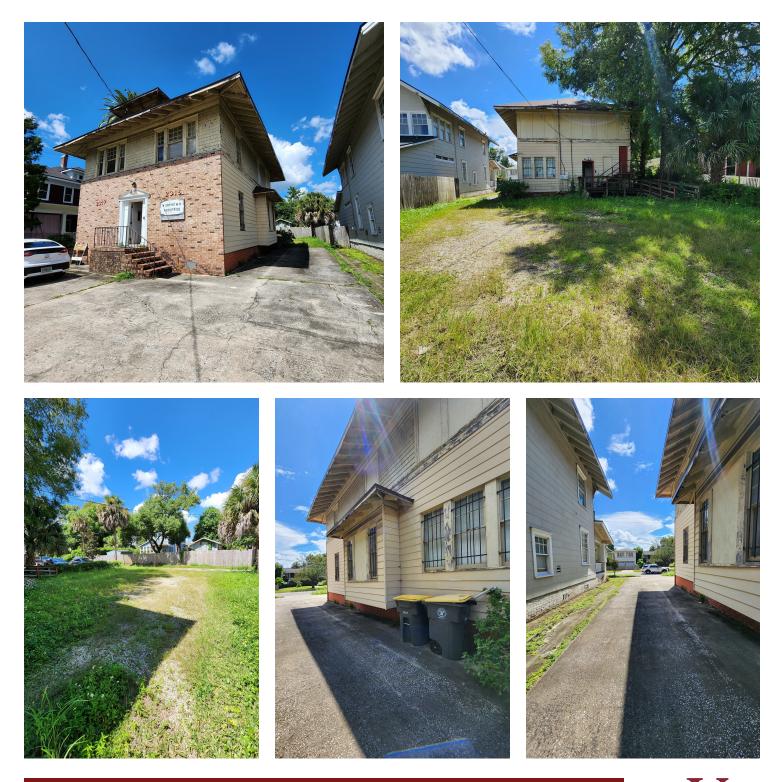

# 2315 PARK ST, JACKSONVILLE, FL 32204

#### **PROPERTY OVERVIEW**

Vacant office building located on desirable Park Street in Riverside. The building was previously used as a pediatric office and will require renovation. The CRO Zoning (Commercial, Residential and Office) allows multiple uses including profession/medical offices and multi-family. The property was used as a duplex prior to becoming an office.