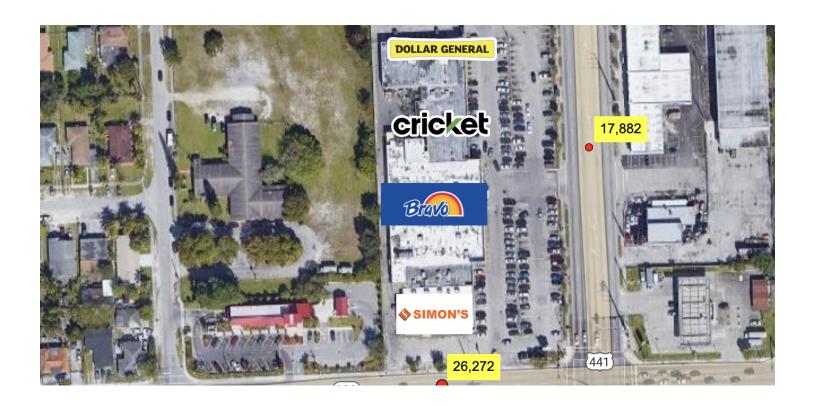

### **LOCATION OVERVIEW**

NWC of US-441 and 103rd St close to I-95.

# **DEMOGRAPHICS MAP & REPORT**

• 10410 NW 7 Ave Miami, FL 33150

| POPULATION                           | 0.25 MILES            | 0.5 MILES              | I MILE              |
|--------------------------------------|-----------------------|------------------------|---------------------|
| Total Population                     | 1,828                 | 6,961                  | 25,220              |
| Average Age                          | 33.2                  | 36.4                   | 37.3                |
| Average Age (Male)                   | 30.0                  | 33.5                   | 34.6                |
| Average Age (Female)                 | 37.8                  | 39.1                   | 39.9                |
|                                      |                       |                        |                     |
|                                      |                       |                        |                     |
| HOUSEHOLDS & INCOME                  | 0.25 MILES            | 0.5 MILES              | I MILE              |
| HOUSEHOLDS & INCOME Total Households | <b>0.25 MILES</b> 539 | <b>0.5 MILES</b> 2,066 | <b>I MILE</b> 7,785 |
|                                      |                       |                        |                     |
| Total Households                     | 539                   | 2,066                  | 7,785               |
| Total Households # of Persons per HH | 539<br>3.4            | 2,066<br>3.4           | 7,785<br>3.2        |