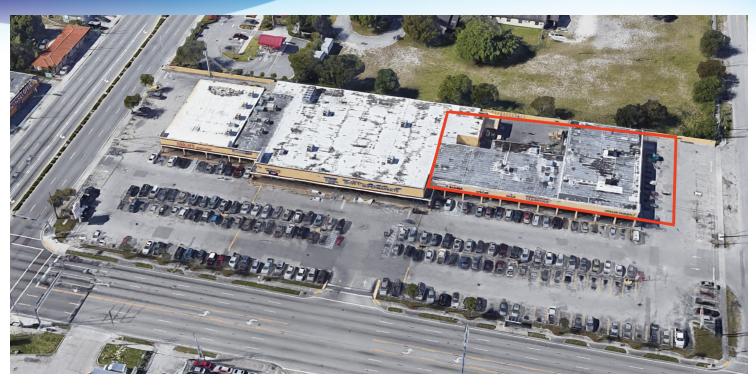

# **EXECUTIVE SUMMARY**

• 10410 NW 7 Ave Miami, FL 33150

### PROPERTY OVERVIEW

North wing of busy retail plaza anchored by Bravo Supermarket available. 100% percent leased by mix of national and regional tenants. On intersection of highly traffic area close to I-95.