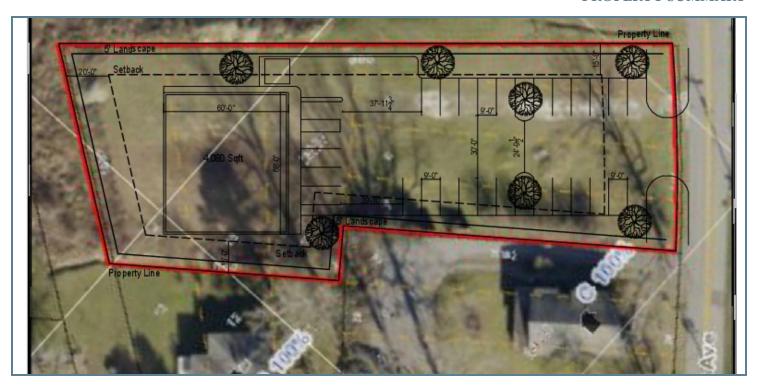

#### PROPERTY DESCRIPTION

This 4,080 SF new build is available for lease in Hendersonville, NC. This 0.66 Acre lot is situated on a high-traffic location that sees over 15,000 vehicles per day between Chadwick Ave and Garden Ln. Hendersonville's average household income within a 1mi radius of this location is \$41,185. Don't miss this opportunity to position your business in this brand new building coming in 2023 in a booming SW city south of Asheville.