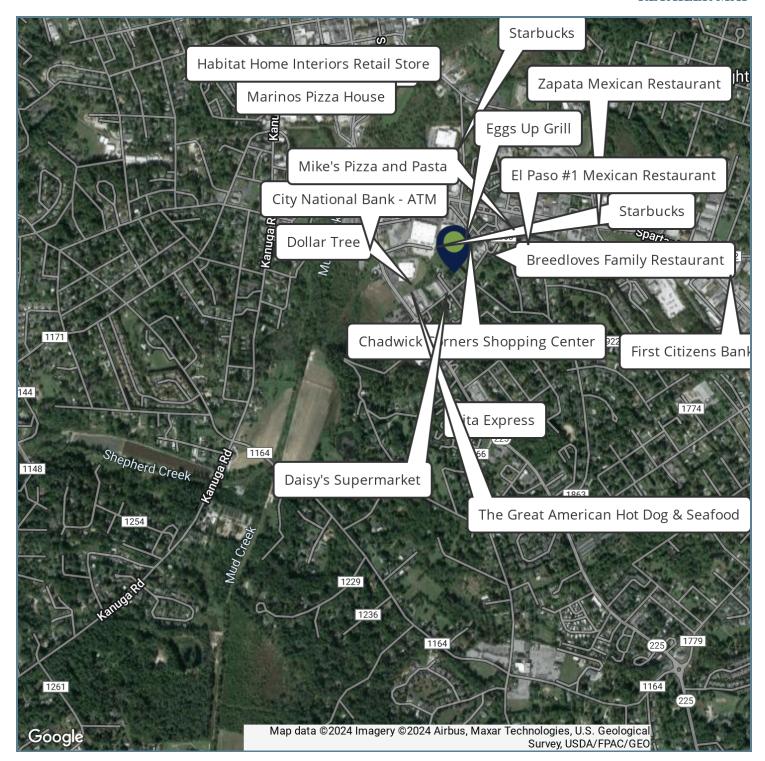

le for lease in Hendersonville, NC. This 0.66 Acre lot is situated on a high-traffic location that sees over 15,000 vehicles per day between Chadwick Ave and Garden Ln. Hendersonville's average household income within a 1mi radius of this location is \$41,185. Don't miss this opportunity to position your business in this brand new building coming in 2023 in a booming SW city south of Asheville.

### PROPERTY HIGHLIGHTS

| DEMOGRAPHICS      | 0.5 MILES | 1 MILE   | 1.5 MILES |
|-------------------|-----------|----------|-----------|
| Total Households  | 717       | 2,791    | 5,243     |
| Total Population  | 1,498     | 5,587    | 10,182    |
| Average HH Income | \$47,960  | \$44,580 | \$47,789  |



# 208 CHADWICK AVE.

208 CHADWICK AVE., HENDERSONVILLE, NC 28792

### **RETAILER MAP**