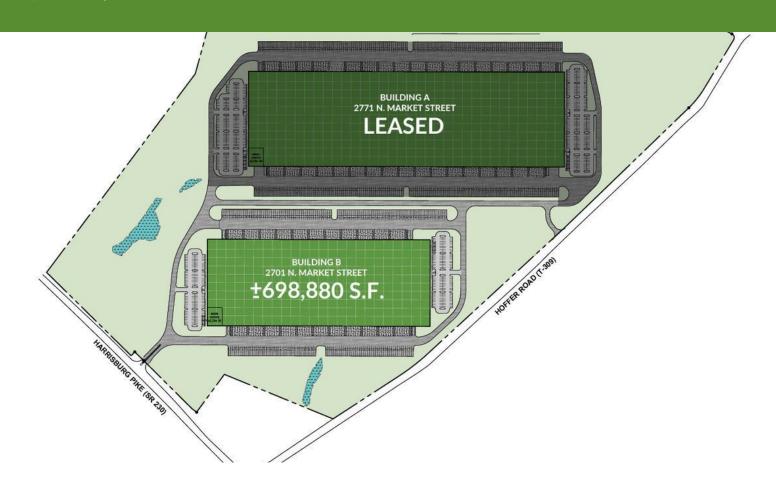

First Logistics Center @ 283 - Building B is a 698,880 SF cross-dock distribution facility underway in Central PA. The site is located in the I-78/81 Industrial Corridor at E. Harrisburg Pike and Hoffer Road.

#### **PROPERTY SPECIFICATIONS**

Available Space: 349,638 SF **Total Building Size:** 698,880 SF Office Space: +/- 5,754 SF Warehouse Space: +/- 693,126 SF Column Spacing: 56' x 47'6" w/70' speed bay Ceiling Clear Height: 40' Dock High Doors: 143 Drive In Doors: Sprinkler: ESFR system w/K-25 heads **Auto Spaces:** 318