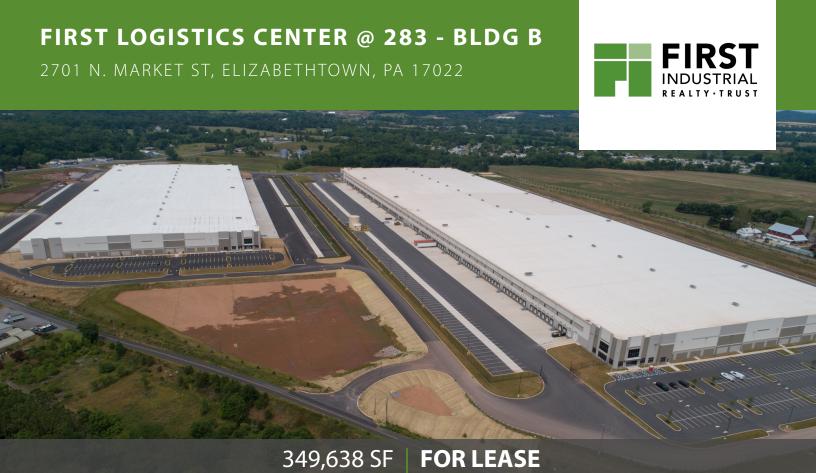

First Logistics Center @ 283 - Building B is a 698,880 SF cross-dock distribution facility underway in Central PA. The site is located in the I-78/81 Industrial Corridor at E. Harrisburg Pike and Hoffer Road.

# FIRST LOGISTICS CENTER @ 283 - BLDG B

349,638 SF | FOR LEASE