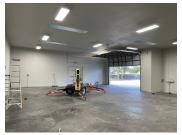

### **PROPERTY OVERVIEW**

Within one mile of I-95 right off of Malabar Rd and Babcock Street in Palm Bay, 1865 Canova St is a newly renovated 6,000sf flex space building perfect for light manufacturing and distribution or great warehouse/shop space for prospective tenants. The building features three bay doors, brand new lighting, updated flooring and remodeled office space, and more. Sitting on a half acre, the space includes plenty of fenced in yard space and easy access from both sides of the street. Landlord is looking for a minimum lease term of 3 years and a desired term of 5 years at \$12.00/sf (MG).

#### **PROPERTY HIGHLIGHTS**

- 6,040sf Completely Renovated lighting/flooring/etc
- Three bay doors
- New office space
- .51 acre lot with fenced yard space
- \$12/sf/Yr Modified Gross
- 12' Clear Height