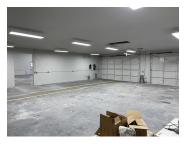

### **PROPERTY OVERVIEW**

Within one mile of I-95 right off of Malabar Rd and Babcock Street in Palm Bay, 1865 Canova St is a newly renovated 6,000sf flex space building perfect for light manufacturing and distribution or great warehouse/shop space for prospective tenants. The building features three bay doors, brand new lighting, updated flooring and remodeled office space, and more. Sitting on a half acre, the space includes plenty of fenced in yard space and easy access from both sides of the street. Landlord is looking for a minimum lease term of 3 years and a desired term of 5 years at \$12.00/sf (MG).

#### **PROPERTY HIGHLIGHTS**

- 6,040sf Completely Renovated lighting/flooring/etc
- Three bay doors
- New office space
- .51 acre lot with fenced yard space
- \$12/sf/Yr Modified Gross
- 12' Clear Height

## **PHOTOS**

Small Bay Industrial Flex Space • 1865 Canova Street Palm Bay, FL 32909