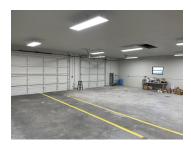

### **PROPERTY OVERVIEW**

Within one mile of I-95 right off of Malabar Rd and Babcock Street in Palm Bay, 1865 Canova St is a newly renovated 6,000sf flex space building perfect for light manufacturing and distribution or great warehouse/shop space for prospective tenants. The building features three bay doors, brand new lighting, updated flooring and remodeled office space, and more. Sitting on a half acre, the space includes plenty of fenced in yard space and easy access from both sides of the street. Landlord is looking for a minimum lease term of 3 years and a desired term of 5 years at \$12.00/sf (MG).

#### **PROPERTY HIGHLIGHTS**

- 6,040sf Completely Renovated lighting/flooring/etc
- Three bay doors
- New office space
- .51 acre lot with fenced yard space
- \$12/sf/Yr Modified Gross
- 12' Clear Height