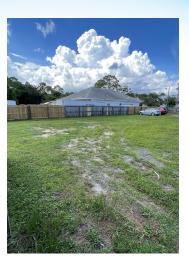

### **PROPERTY OVERVIEW**

Within one mile of I-95 right off of Malabar Rd and Babcock Street in Palm Bay, 1865 Canova St is a newly renovated 6,000sf flex space building perfect for light manufacturing and distribution or great warehouse/shop space for prospective tenants. The building features three bay doors, brand new lighting, updated flooring and remodeled office space, and more. Sitting on a half acre, the space includes plenty of fenced in yard space and easy access from both sides of the street. Landlord is looking for a minimum lease term of 3 years and a desired term of 5 years at \$12.00/sf (MG).

#### **PROPERTY HIGHLIGHTS**

- 6,040sf Completely Renovated lighting/flooring/etc
- Three bay doors
- New office space
- .51 acre lot with fenced yard space
- \$12/sf/Yr Modified Gross
- 12' Clear Height