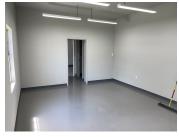

### **PROPERTY OVERVIEW**

Within one mile of I-95 right off of Malabar Rd and Babcock Street in Palm Bay, 1865 Canova St is a newly renovated 6,000sf flex space building perfect for light manufacturing and distribution or great warehouse/shop space for prospective tenants. The building features three bay doors, brand new lighting, updated flooring and remodeled office space, and more. Sitting on a half acre, the space includes plenty of fenced in yard space and easy access from both sides of the street. Landlord is looking for a minimum lease term of 3 years and a desired term of 5 years at \$12.00/sf (MG).

## **PHOTOS**

Small Bay Industrial Flex Space • 1865 Canova Street Palm Bay, FL 32909