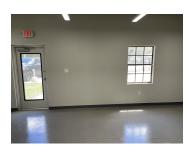

### **PROPERTY OVERVIEW**

Within one mile of I-95 right off of Malabar Rd and Babcock Street in Palm Bay, 1865 Canova St is a newly renovated 6,000sf flex space building perfect for light manufacturing and distribution or great warehouse/shop space for prospective tenants. The building features three bay doors, brand new lighting, updated flooring and remodeled office space, and more. Sitting on a half acre, the space includes plenty of fenced in yard space and easy access from both sides of the street. Landlord is looking for a minimum lease term of 3 years and a desired term of 5 years at \$12.00/sf (MG).

#### **PROPERTY HIGHLIGHTS**

- 6,040sf Completely Renovated lighting/flooring/etc
- Three bay doors
- New office space
- .51 acre lot with fenced yard space
- \$12/sf/Yr Modified Gross
- 12' Clear Height

## **PHOTOS**

Small Bay Industrial Flex Space • 1865 Canova Street Palm Bay, FL 32909