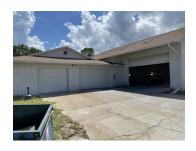

### **PROPERTY OVERVIEW**

Within one mile of I-95 right off of Malabar Rd and Babcock Street in Palm Bay, 1865 Canova St is a newly renovated 6,000sf flex space building perfect for light manufacturing and distribution or great warehouse/shop space for prospective tenants. The building features three bay doors, brand new lighting, updated flooring and remodeled office space, and more. Sitting on a half acre, the space includes plenty of fenced in yard space and easy access from both sides of the street. Landlord is looking for a minimum lease term of 3 years and a desired term of 5 years at \$12.00/sf (MG).

#### **PROPERTY HIGHLIGHTS**

- 6,040sf Completely Renovated lighting/flooring/etc
- Three bay doors
- New office space
- .51 acre lot with fenced yard space
- \$12/sf/Yr Modified Gross
- 12' Clear Height