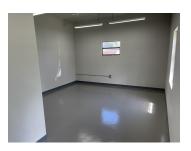

### **PROPERTY OVERVIEW**

Within one mile of I-95 right off of Malabar Rd and Babcock Street in Palm Bay, 1865 Canova St is a newly renovated 6,000sf flex space building perfect for light manufacturing and distribution or great warehouse/shop space for prospective tenants. The building features three bay doors, brand new lighting, updated flooring and remodeled office space, and more. Sitting on a half acre, the space includes plenty of fenced in yard space and easy access from both sides of the street. Landlord is looking for a minimum lease term of 3 years and a desired term of 5 years at \$12.00/sf (MG).

## **PHOTOS**

Small Bay Industrial Flex Space • 1865 Canova Street Palm Bay, FL 32909