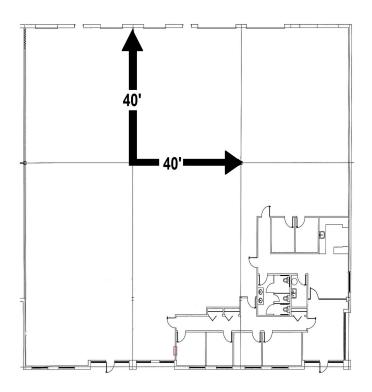

### **FLOOR PLAN**

#### **PROPERTY SPECIFICATIONS**

| Total Building Size:   | 21,600 SF    |
|------------------------|--------------|
| Total Available Space: | 12,142 SF    |
|                        | 2,092 SF     |
| Warehouse Space:       | 10,050 SF    |
| Clear Height:          | 18'          |
| Dock Doors:            | 3            |
| Drive-Ins              | 2            |
| Column Spacing::       | 40' x 40'    |
| Warehouse Lighting:    | T-5 Fixtures |
|                        |              |