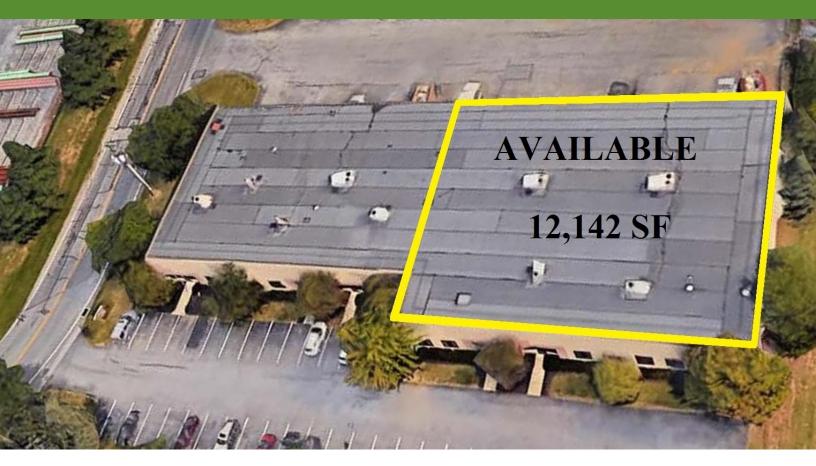

#### **PROPERTY SPECIFICATIONS**

| Total Building Size:   | 21,600 SF    |
|------------------------|--------------|
| Total Available Space: | 12,142 SF    |
|                        | 2,092 SF     |
| Warehouse Space:       | 10,050 SF    |
| Clear Height:          | 18'          |
| Dock Doors:            | 3            |
| Drive-Ins              | 2            |
| Column Spacing::       | 40' x 40'    |
| Warehouse Lighting:    | T-5 Fixtures |
|                        |              |