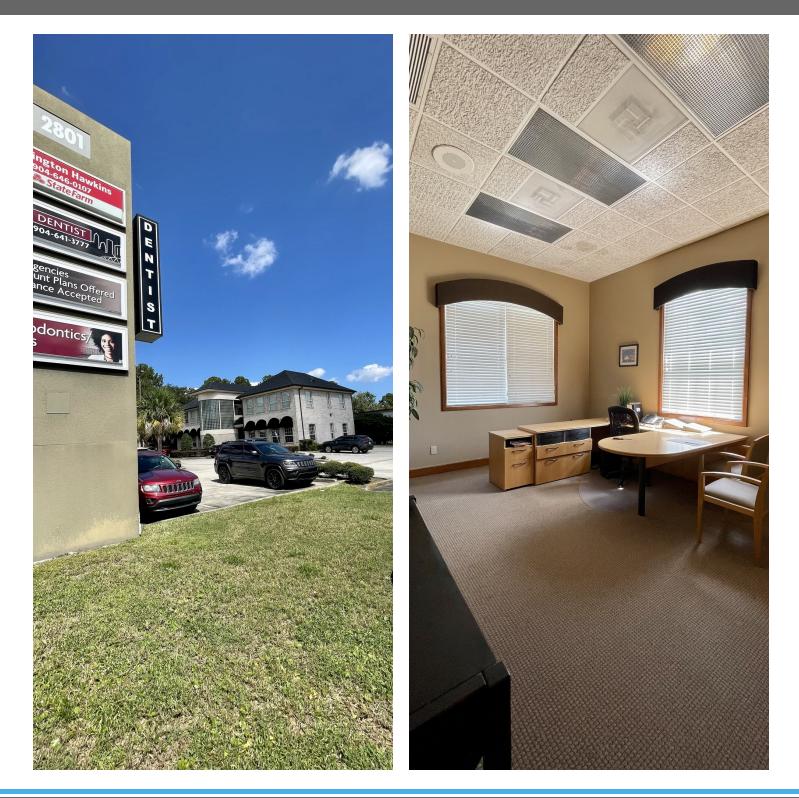

#### PROPERTY OVERVIEW

Prime Realty is pleased to present this turnkey, 2nd Generation office space. Centrally located between Downtown and the Beaches, it boasts close proximity to Beach Boulevard, Atlantic Boulevard and the I 295 beltway. This is a growing, dense, residential area with new multifamily developments underway. The second floor offers 2,781 square feet and the first floor offers 600 square feet, just a half mile to retail and dining. Less than two miles to University of North Florida and the St Johns Town Center, this property provides easy access to interstate systems throughout all of Metro Jacksonville.

Co-tenants are Midtown Dental and Wellington Hawkins - State Farm Insurance.

#### PROPERTY HIGHLIGHTS

- Multiple private offices, conference rooms & kitchenette/breakroom
- Central Location
- 26,500 AADT

Brent Dennis Director 904.930.4299 bdennis@primerealtyinc.com Conrad Boylan Director 904.515.2590 cboylan@primerealtyinc.com