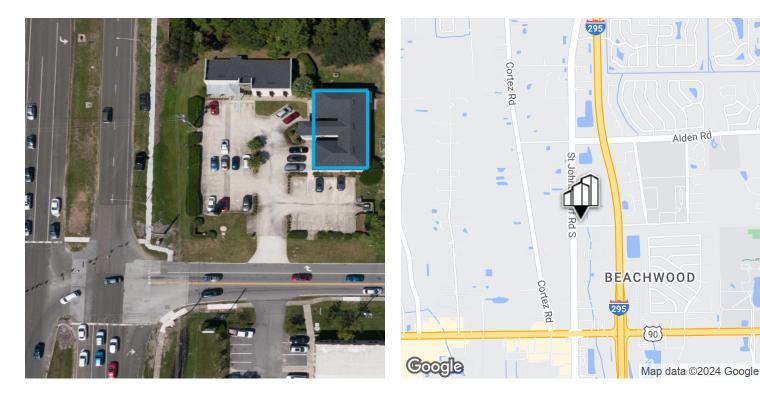

## MIDTOWN OFFICE PARK 2801 S ST JOHNS BLUFF ROAD , JACKSONVILLE, FL 32246

#### PROPERTY OVERVIEW

Prime Realty is pleased to present this turnkey, 2nd Generation office space. Centrally located between Downtown and the Beaches, it boasts close proximity to Beach Boulevard, Atlantic Boulevard and the I 295 beltway. This is a growing, dense, residential area with new multifamily developments underway. The second floor offers 2,781 square feet and the first floor offers 600 square feet, just a half mile to retail and dining. Less than two miles to University of North Florida and the St Johns Town Center, this property provides easy access to interstate systems throughout all of Metro Jacksonville.