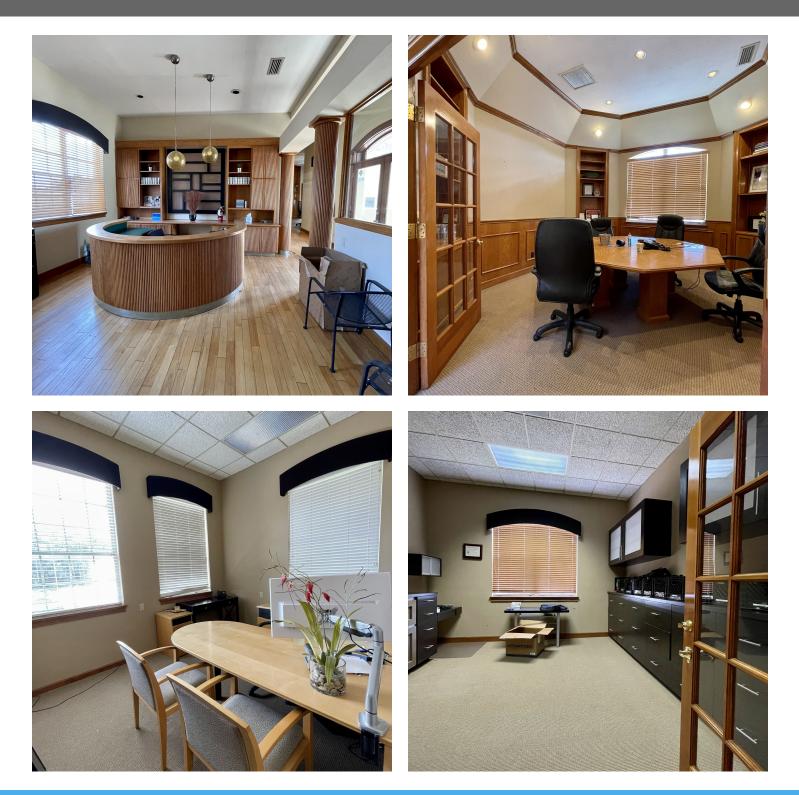

#### PROPERTY OVERVIEW

Prime Realty is pleased to present this turnkey, 2nd Generation office space. Centrally located between Downtown and the Beaches, it boasts close proximity to Beach Boulevard, Atlantic Boulevard and the I 295 beltway. This is a growing, dense, residential area with new multifamily developments underway. The second floor offers 2,781 square feet and the first floor offers 600 square feet, just a half mile to retail and dining. Less than two miles to University of North Florida and the St Johns Town Center, this property provides easy access to interstate systems throughout all of Metro Jacksonville.

#### PROPERTY HIGHLIGHTS

- Multiple private offices, conference rooms & kitchenette/breakroom
- Central Location
- 26,500 AADT

Brent Dennis Director 904.930.4299 bdennis@primerealtyinc.com Conrad Boylan Director 904.515.2590 cboylan@primerealtyinc.com