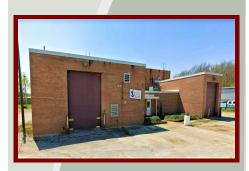

## Industrial Facility 103 Hemm Road Piqua, Ohio 45356

Available: 14,400 SF

For Sale: \$445,000

For information, contact:

Tim Echemann, slor, ccim 937.492.4423

techemann@IPBindustrial.com www.IPBindustrial.com

TO SALE, LEASE, OR FINANCING, OR WITHDRAWAL

| Land:           | 1.6 Acres     | Year Built:      | 1970                                              |
|-----------------|---------------|------------------|---------------------------------------------------|
| Square Footage: | 14,400 SF     | Floor Thickness: | 6" - 10"                                          |
| Warehouse SF:   | 10,800 SF     |                  |                                                   |
| Office SF:      | 1,600 SF      | Utilities:       | City Water & Heat<br>w/ Large Natural<br>Gas Line |
| Mezzanine SF:   | 3,600 SF      |                  |                                                   |
| Clear Height:   | 12' – 22'     | Lighting:        | Fluorescent                                       |
| Column Spacing: | 40' x 40'     |                  |                                                   |
| Drive-In Doors: | 2 – 12' x 14' | HVAC Plant:      | Production Boiler<br>Heat & Air<br>Conditioning   |