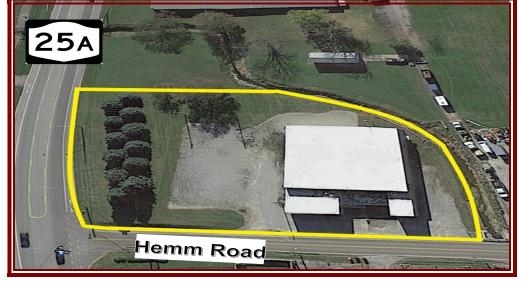

TO SALE, LEASE, OR FINANCING, OR WITHDRAWAL

| Land:           | 1.6 Acres     | Year Built:      | 1970                                              |
|-----------------|---------------|------------------|---------------------------------------------------|
| Square Footage: | 14,400 SF     | Floor Thickness: | 6" - 10"                                          |
| Warehouse SF:   | 10,800 SF     |                  |                                                   |
| Office SF:      | 1,600 SF      | Utilities:       | City Water & Heat<br>w/ Large Natural<br>Gas Line |
| Mezzanine SF:   | 3,600 SF      |                  |                                                   |
| Clear Height:   | 12' – 22'     | Lighting:        | Fluorescent                                       |
| Column Spacing: | 40' x 40'     |                  |                                                   |
| Drive-In Doors: | 2 – 12' x 14' | HVAC Plant:      | Production Boiler<br>Heat & Air<br>Conditioning   |

## **Highlights:**

Power:

- 22' Clear Height
- 25-A Frontage
- 2 Minute Access to I-75
- Buss Ducts
- Floor Drains
- Hobart 600 lb. Scale
- Boiler Heat & Processing System
- Large Ventilation System

480 Volts 1,200 Amps