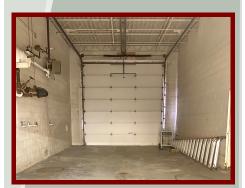

TO SALE, LEASE, OR FINANCING, OR WITHDRAWAL

| Land:           | 1.6 Acres     | Year Built:      | 1970                                              |
|-----------------|---------------|------------------|---------------------------------------------------|
| Square Footage: | 14,400 SF     | Floor Thickness: | 6" - 10"                                          |
| Warehouse SF:   | 10,800 SF     |                  |                                                   |
| Office SF:      | 1,600 SF      | Utilities:       | City Water & Heat<br>w/ Large Natural<br>Gas Line |
| Mezzanine SF:   | 3,600 SF      |                  |                                                   |
| Clear Height:   | 12' – 22'     | Lighting:        | Fluorescent                                       |
| Column Spacing: | 40' x 40'     |                  |                                                   |
| Drive-In Doors: | 2 – 12' x 14' | HVAC Plant:      | Production Boiler<br>Heat & Air<br>Conditioning   |

## **Highlights:**

Power:

- 22' Clear Height
- 25-A Frontage
- 2 Minute Access to I-75
- Buss Ducts
- Floor Drains
- Hobart 600 lb. Scale
- Boiler Heat & Processing System
- Large Ventilation System

480 Volts 1,200 Amps