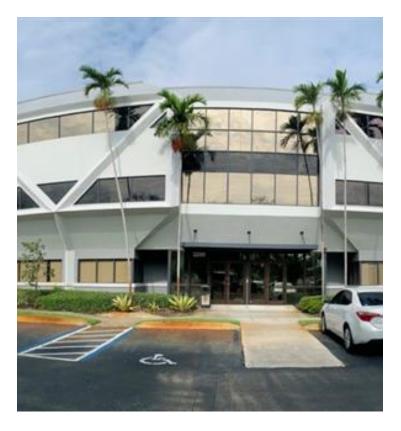

#### PROPERTY OVERVIEW

The Avion Corporate Center features a 3-story atrium office building that is located on West Commercial Blvd. with easy access to I-95, the Florida Turnpike and the Fort Lauderdale Executive Airport. The interior of the building has been completely remodeled with many high-end upgrades. The building is comprised of 23 suites ranging from 1,487 SF to 6,180 SF with the largest contiguous space totaling 12,042 square feet.

## **ADDITIONAL PHOTOS**

KEITH KIDWELL, SIOR, CCIM C: 954.234.8777

keith@svncr.com