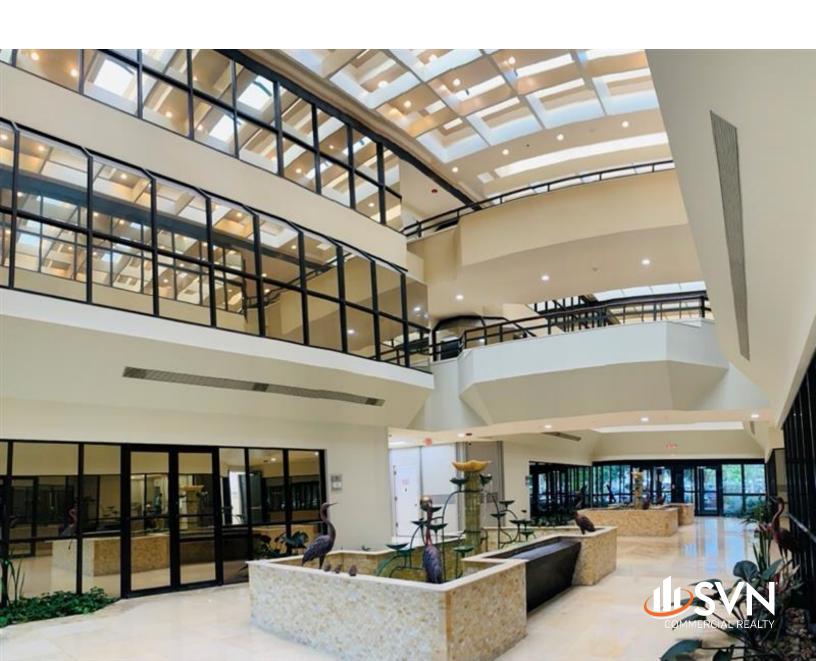

#### PROPERTY OVERVIEW

The Avion Corporate Center features a 3-story atrium office building that is located on West Commercial Blvd. with easy access to I-95, the Florida Turnpike and the Fort Lauderdale Executive Airport. The interior of the building has been completely remodeled with many high-end upgrades. The building is comprised of 23 suites ranging from 1,487 SF to 6,180 SF with the largest contiguous space totaling 12,042 square feet.

### PROPERTY HIGHLIGHTS

- +/- 69,729 Sq. Ft. 3-Story Atrium Office Building
- Suites Available from +/- 1,487 Sq. Ft.
- Parking Surrounding Building on 4 Sides
- Estimated Operating Expenses are \$8.68 PSF
- Excellent Access to Public Transportation
- Building Signage Available
- 24/7 Access
- Must See Interior Renovations
- 4/1,000 Parking Ratio

## **ADDITIONAL PHOTOS**

KEITH KIDWELL, SIOR, CCIM C: 954.234.8777

keith@svncr.com