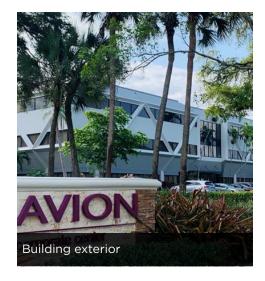

# Avion Corporate Center

#### PROPERTY OVERVIEW

The Avion Corporate Center features a 3-story atrium office building that is located on West Commercial Blvd. with easy access to I-95, the Florida Turnpike and the Fort Lauderdale Executive Airport. The interior of the building has been completely remodeled with many high-end upgrades. The building is comprised of 23 suites ranging from 1,487 SF to 6,180 SF with the largest contiguous space totaling 12,042 square feet.