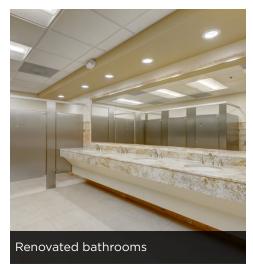

### PROPERTY HIGHLIGHTS

- +/- 69,729 Sq. Ft. 3-Story Atrium Office Building
- Suites Available from +/- 1,487 Sq. Ft.
- Parking Surrounding Building on 4 Sides
- Estimated Operating Expenses are \$8.68 PSF
- Excellent Access to Public Transportation
- Building Signage Available
- 24/7 Access
- Must See Interior Renovations
- 4/1,000 Parking Ratio