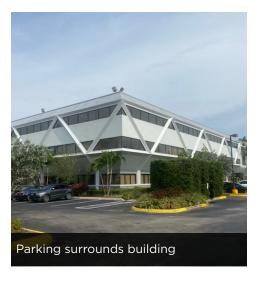

### PROPERTY HIGHLIGHTS

- +/- 69,729 Sq. Ft. 3-Story Atrium Office Building
- Suites Available from +/- 1,487 Sq. Ft.
- Parking Surrounding Building on 4 Sides
- Estimated Operating Expenses are \$8.68 PSF
- Excellent Access to Public Transportation
- Building Signage Available
- 24/7 Access
- Must See Interior Renovations
- 4/1,000 Parking Ratio