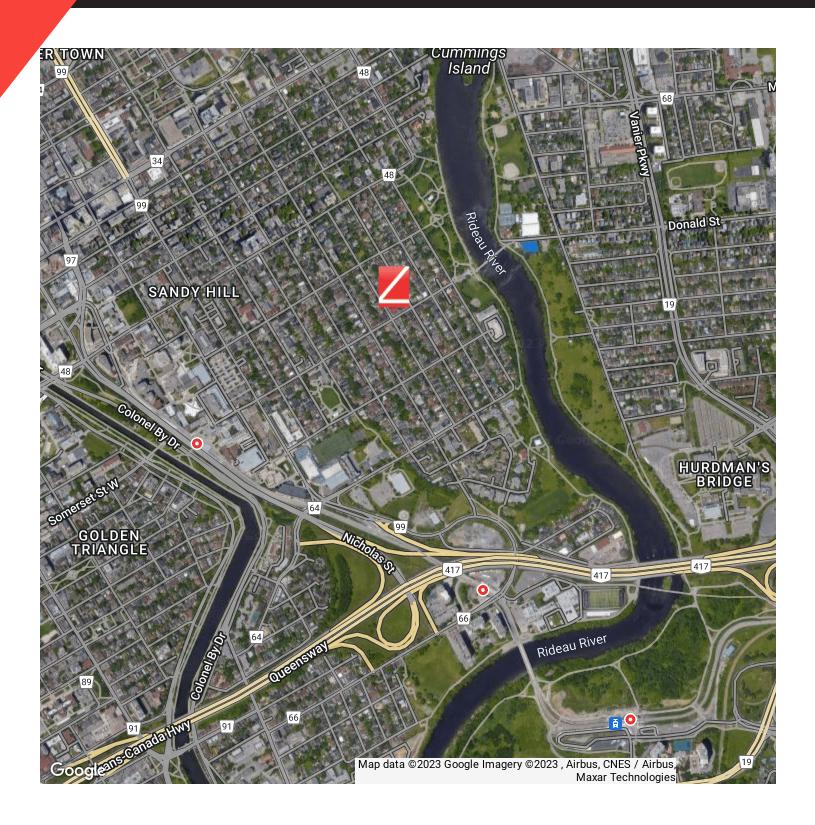

IEW**

Great opportunity to lease a fully fit up restaurant in a great neighborhood with ample vehicle and pedestrian traffic. Nestled in the heart of Sandy Hill within walking distance to Ottawa University and surrounded by student and family housing. Close proximity to the Adawe Crossing bridge which easily connects you to the Overbrook community. Space features approx. 1,600 sq.ft. and is currently set up for restaurant use with ventilation in place.

#### **PROPERTY HIGHLIGHTS**

- Ideal for cafe/restaurant use
- Close proximity to Univesity of Ottawa
- High vehicle/pedestrian traffic
- Utilities and snow removal extra





# 321 SOMERSET STREET E.

OTTAWA, ON K1N 6W4

**Additional Photos** 









#### JOHN ZINATI



## 321 SOMERSET STREET E.

OTTAWA, ON K1N 6W4

**Retailer Map** 



#### JOHN ZINATI