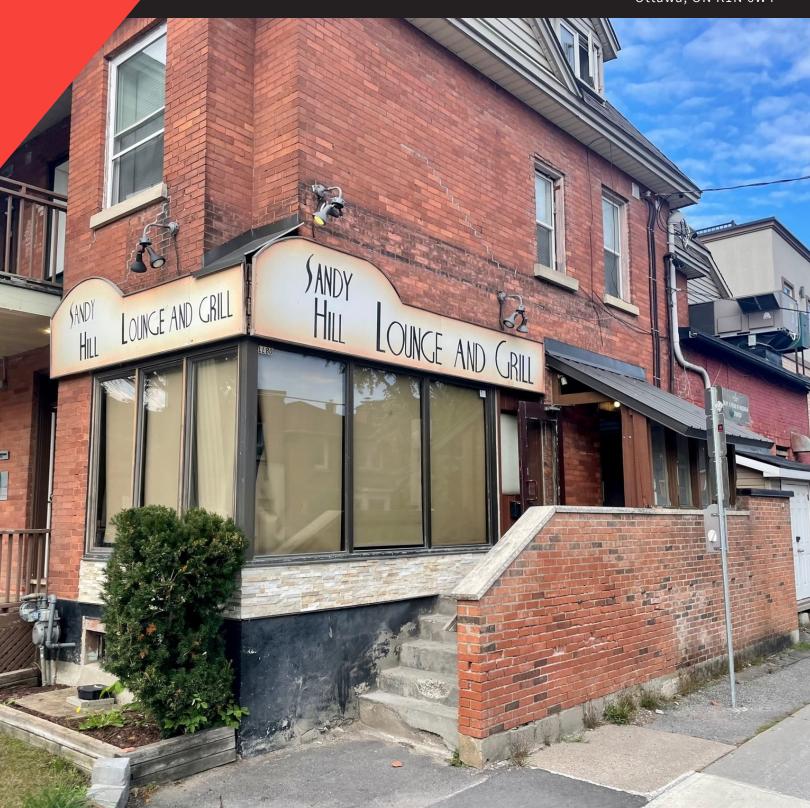

#### **PROPERTY OVERVIEW**

Great opportunity to lease a fully fit up restaurant in a great neighborhood with ample vehicle and pedestrian traffic. Nestled in the heart of Sandy Hill within walking distance to Ottawa University and surrounded by student and family housing. Close proximity to the Adawe Crossing bridge which easily connects you to the Overbrook community. Space features approx. 1,600 sq.ft. and is currently set up for restaurant use with ventilation in place.

#### **PROPERTY HIGHLIGHTS**

- Ideal for cafe/restaurant use
- Close proximity to Univesity of Ottawa
- High vehicle/pedestrian traffic
- Utilities and snow removal extra