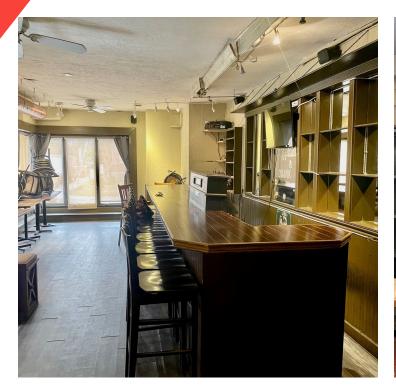

00 SF

Lease Rate: \$5,000.00 SF/yr (MG)

Zoning: LC / Local Commercial

#### **PROPERTY OVERVIEW**

Great opportunity to lease a fully fit up restaurant in a great neighborhood with ample vehicle and pedestrian traffic. Nestled in the heart of Sandy Hill within walking distance to Ottawa University and surrounded by student and family housing. Close proximity to the Adawe Crossing bridge which easily connects you to the Overbrook community. Space features approx. 1,600 sq.ft. and is currently set up for restaurant use with ventilation in place.

#### **PROPERTY HIGHLIGHTS**

- Ideal for cafe/restaurant use
- Close proximity to Univesity of Ottawa
- High vehicle/pedestrian traffic
- Utilities and snow removal extra





# 321 SOMERSET STREET E.

OTTAWA, ON K1N 6W4

**Additional Photos** 









#### JOHN ZINATI



## 321 SOMERSET STREET E.

OTTAWA, ON K1N 6W4

**Retailer Map** 



#### JOHN ZINATI