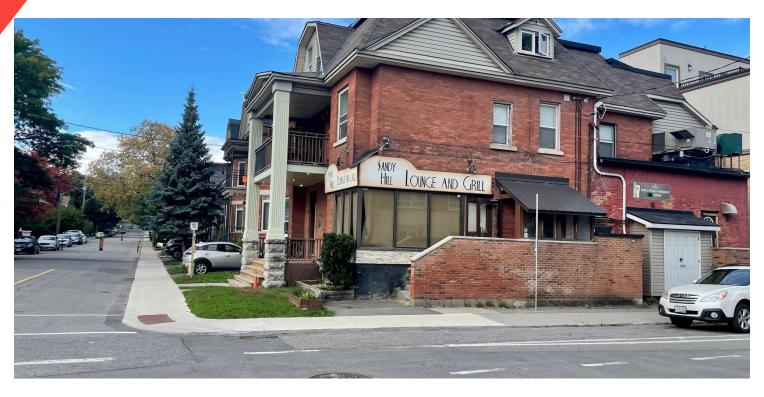

#### **PROPERTY OVERVIEW**

Great opportunity to lease a fully fit up restaurant in a great neighborhood with ample vehicle and pedestrian traffic. Nestled in the heart of Sandy Hill within walking distance to Ottawa University and surrounded by student and family housing. Close proximity to the Adawe Crossing bridge which easily connects you to the Overbrook community. Space features approx. 1,600 sq.ft. and is currently set up for restaurant use with ventilation in place.

#### **PROPERTY HIGHLIGHTS**

- Ideal for cafe/restaurant use
- Close proximity to Univesity of Ottawa
- High vehicle/pedestrian traffic
- Utilities and snow removal extra