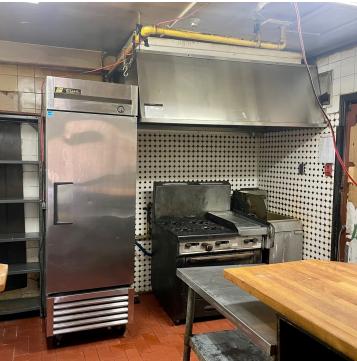

SF

Lease Rate: \$5,000.00 SF/yr (MG)

Zoning: LC / Local Commercial

#### **PROPERTY OVERVIEW**

Great opportunity to lease a fully fit up restaurant in a great neighborhood with ample vehicle and pedestrian traffic. Nestled in the heart of Sandy Hill within walking distance to Ottawa University and surrounded by student and family housing. Close proximity to the Adawe Crossing bridge which easily connects you to the Overbrook community. Space features approx. 1,600 sq.ft. and is currently set up for restaurant use with ventilation in place.

#### **PROPERTY HIGHLIGHTS**

- Ideal for cafe/restaurant use
- Close proximity to Univesity of Ottawa
- High vehicle/pedestrian traffic
- Utilities and snow removal extra





# 321 SOMERSET STREET E.

OTTAWA, ON K1N 6W4

**Additional Photos** 









#### JOHN ZINATI



## 321 SOMERSET STREET E.

OTTAWA, ON K1N 6W4

**Retailer Map** 



#### JOHN ZINATI