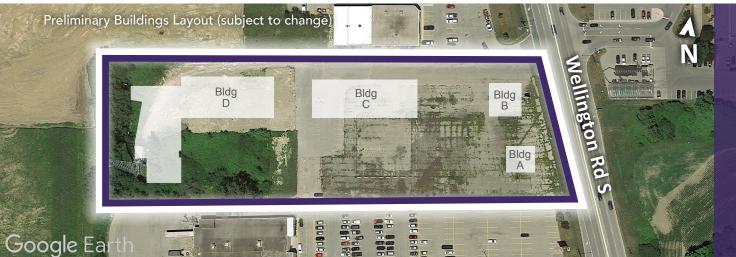

SITE PLAN\* Building D Preliminary only, subject to approvals and specifications of tenants' requirements.

## PROPERTY DETAILS

- New retail centre to be constructed just south of highway 401.
- Great exposure, visibility and access directly off of Wellington Road South.
- Buildings C & D are available. Pylon signage.
  Unique and customizable design and layout possible.
- Zoning permits a wide variety of retail and commercial uses including restaurants, financial, convenience, grocery/supermarket, pharmacy, daycare, medical/dental, recreation and more.
- Adjacent to and shadow anchored by the new Costco anchored retail centre.
- Access to the surrounding employment area with future ICI growth anticipated.