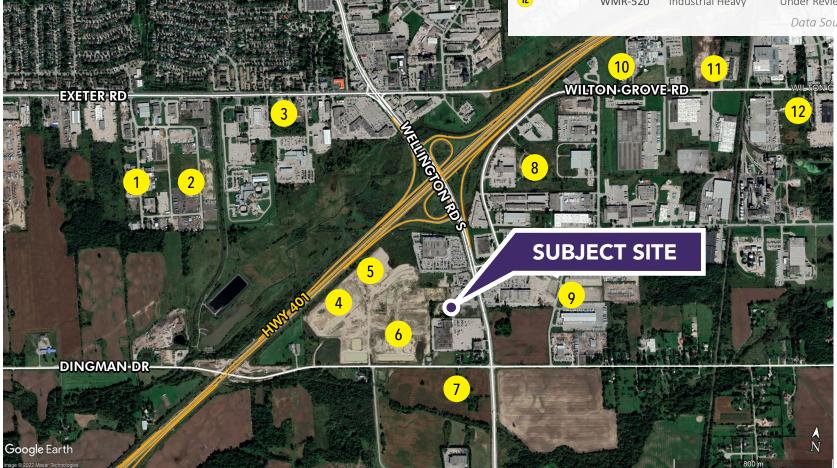

# ICI DEVELOPMENT MAP

+/- 179.1 Acres of ICI Land Under Development

|    | FILE NUMBER       | TYPE             | STATUS         | ACRES         |
|----|-------------------|------------------|----------------|---------------|
| 1  | 33M-227           | Industrial Light | Registered     | 2.86          |
| 2  | 33M-272           | Industrial Light | Registered     | 26.34         |
| 3  | SPA21-084         | Commercial       | Under Review   | 2.82          |
| 4  | SPA17-109         | Commercial       | Under Review   | 19.44         |
| 5  | SPA17-111         | Commercial       | Under Review   | 35.98         |
| 6  | SPA17-117         | Commercial       | Under Review   | 16.92         |
| 7  | BC-505            | Industrial Light | Under Review   | 18.71         |
| 8  | WMR-534           | Industrial Light | Under Review   | 12.14         |
| 9  | BC-508            | Industrial Light | Under Review   | 3.98          |
|    | WMR-530           | Industrial Light | Under Review   | 7.19          |
| 11 | WMR-525           | Industrial Light | Under Review   | 21.66         |
| 12 | WMR-520           | Industrial Heavy | Under Review   | 11.06         |
|    |                   |                  | Data Source: ( | City of Londo |
|    | 10<br>WILTON-GROV | 11<br>/E-RD      | WIL TONIG      |               |