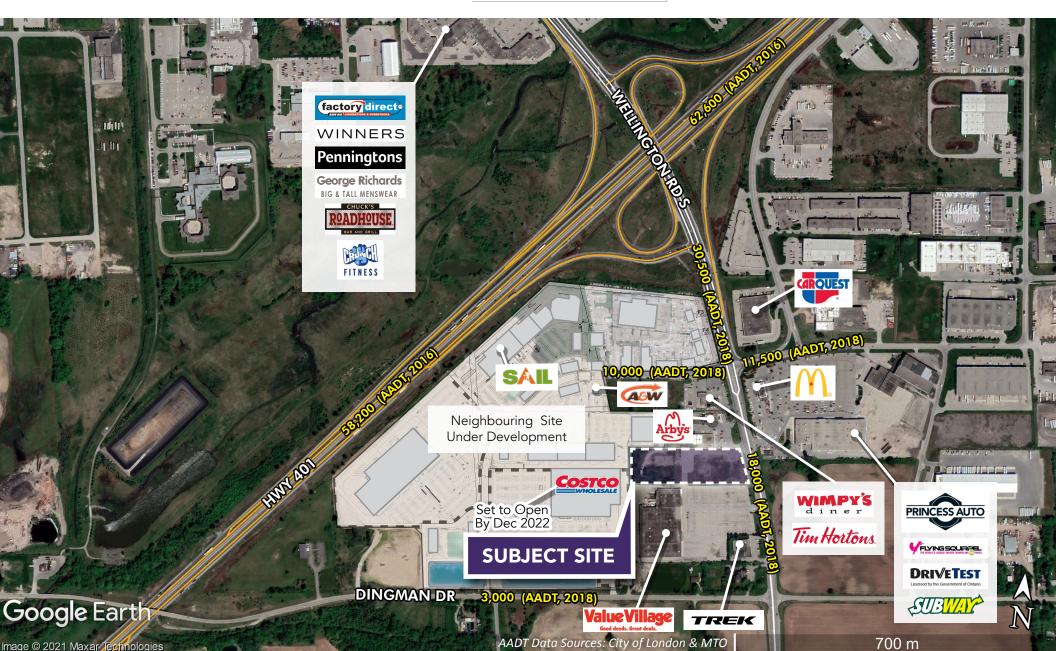

## Subject Site

## PROPERTY DETAILS

- New retail centre to be constructed just south of highway 401.
- Great exposure, visibility and access directly off of Wellington Road South.
- Buildings C & D are available. Pylon signage.
  Unique and customizable design and layout possible.
- Zoning permits a wide variety of retail and commercial uses including restaurants, financial, convenience, grocery/supermarket, pharmacy, daycare, medical/dental, recreation and more.
- Adjacent to and shadow anchored by the new Costco anchored retail centre.
- Access to the surrounding employment area with future ICI growth anticipated.