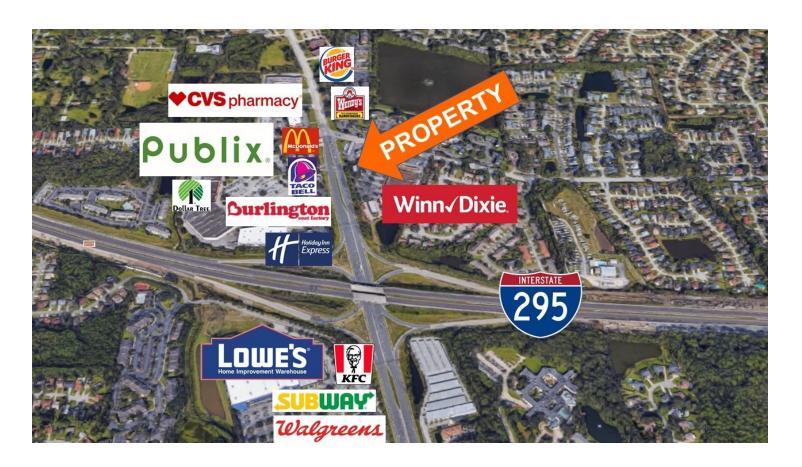

The tenant, Team Car Care (TCC), is the largest franchisee in the US, with 550+locations across the country. The location is operated by the TCC East group.

The store is adjacent to Publix and In front of Winn Dixie shopping centers. National retailers close by include CVS, Walgreens, Lowes, Wendy's, Burger King, McDonald, Subway and KFC.

# **PROXIMITY MAP**

BARTOW MCDONALD IV MATTHEW GARFF

O: 352.274.3800 bartow.mcdonald@svn.com

O: 352.644.1552 matthew.garff@svn.com stiles.mcdonald@svn.com

STILES MCDONALD

O: 352.288.4491