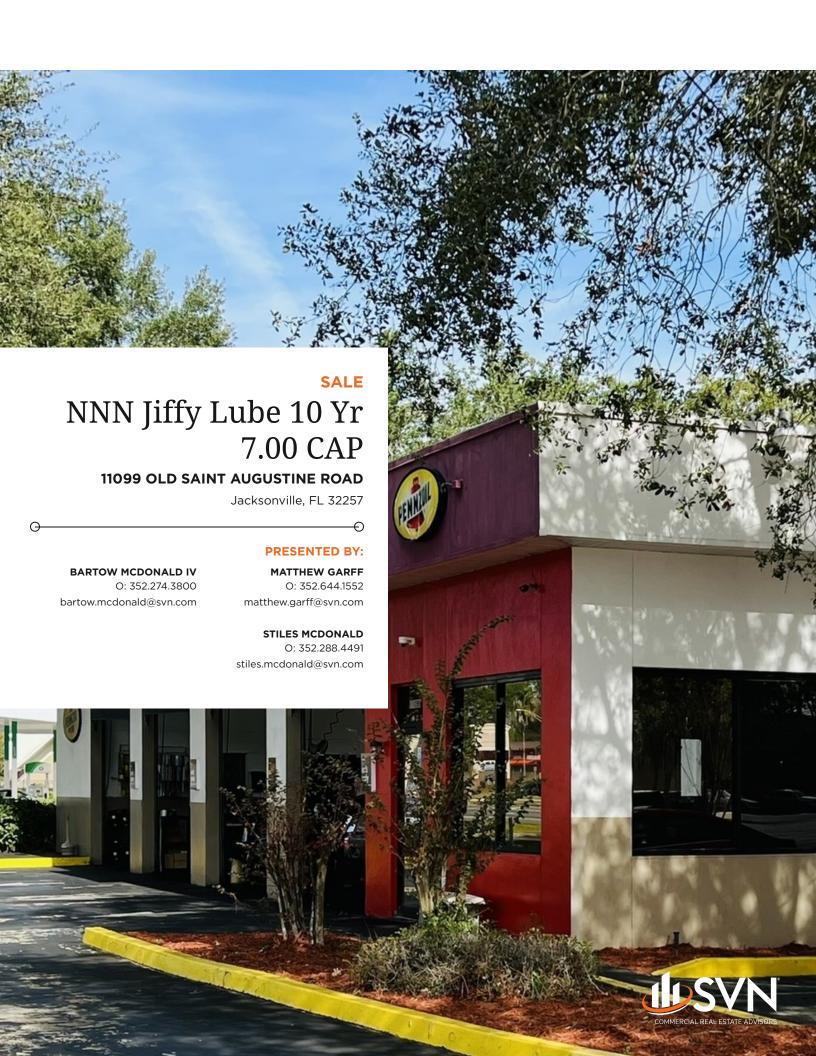

#### PROPERTY SUMMARY

#### PROPERTY OVERVIEW

NNN single tenant investment property in Jacksonville's busy Mandarin retail corridor at I-295 and Old St. Augustine Road. This 25+ year established Jiffy Lube provides a stable and steady income with few landlord responsibilities. New 10 year NNN lease. Ten percent bumps every five years. Tenant has (2) five year renewals.

# PROPERTY HIGHLIGHTS

- Absolute Triple Net Lease
- New 10 Year Term
- 7.00 CAP
- 10% Bumps Every Five Years
- · Adjacent to Publix and Winn Dixie