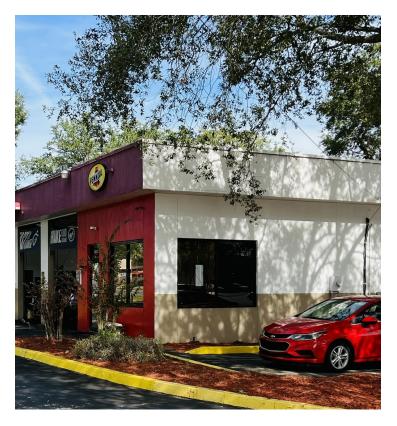

Ocala Chamber of Commerce, the Central Florida Commercial Association of Realtors, the regional advisory board of directors for RBC Bank and as a director on the advisory board for Wachovia Bank. In addition, he has participated as a conference speaker for the Florida Venture Capital Forum, the Food Marketing Institute and has been quoted in the Wall Street Journal, Forbes and the New York Times.

Sight fishing and bow hunting are two things that will get him up before sunrise.

#### **EDUCATION**

MBA, University of Florida Bachelor of Science, University of Florida

> **SVN | McDonald & Company** 217 SE 1st Ave, #200-60 Ocala, FL 34471

BARTOW MCDONALD IV

O: 352.274.3800

bartow.mcdonald@svn.com

MATTHEW GARFF O: 352.644.1552

STILES MCDONALD

O: 352.288.4491



#### PROPERTY SUMMARY





#### OFFERING SUMMARY

| SALE PRICE:    | \$1,785,714              |
|----------------|--------------------------|
| BUILDING SIZE: | 1,976 SF                 |
| CAP            | 5                        |
| LOT SIZE:      | 0.4 Acres                |
| PRICE / SF:    | \$903.70                 |
| CAP RATE:      | 7.0%                     |
| NOI:           | \$125,000                |
| YEAR BUILT:    | 1995                     |
| ZONING:        | PUD                      |
| MARKET:        | North Central<br>Florida |
| SUBMARKET:     | Jacksonville             |

#### PROPERTY OVERVIEW

NNN single tenant investment property in Jacksonville's busy Mandarin retail corridor at I-295 and Old St. Augustine Road. This 25+ year established Jiffy Lube provides a stable and steady income