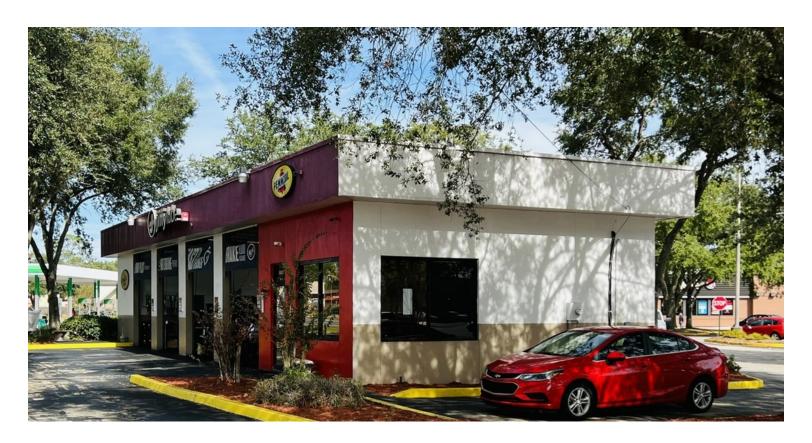

#### PROPERTY SUMMARY

#### PROPERTY OVERVIEW

NNN single tenant investment property in Jacksonville's busy Mandarin retail corridor at I-295 and Old St. Augustine Road. This 25+ year established Jiffy Lube provides a stable and steady income with few landlord responsibilities. New 10 year NNN lease. Ten percent bumps every five years. Tenant has (2) five year renewals.

The tenant, Team Car Care (TCC), is the largest franchisee in the US, with 550+locations across the country. The location is operated by the TCC East group.

The store is adjacent to Publix and In front of Winn Dixie shopping centers. National retailers close by include CVS, Walgreens, Lowes, Wendy's, Burger King, McDonald, Subway and KFC.