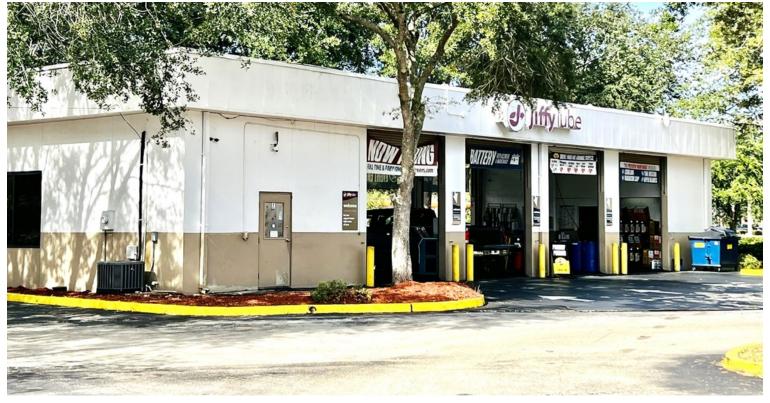

ountry. The location is operated by the TCC East group.

The store is adjacent to Publix and In front of Winn Dixie shopping centers. National retailers close by include CVS, Walgreens, Lowes, Wendy's, Burger King, McDonald, Subway and KFC.

# PROPERTY HIGHLIGHTS

- Absolute Triple Net Lease
- New 10 Year Term
- 7.00 CAP
- 10% Bumps Every Five Years
- · Adjacent to Publix and Winn Dixie

#### BARTOW MCDONALD IV MATTHEW GARFF

O: 352.274.3800 bartow.mcdonald@svn.com

# O: 352.644.1552

matthew.garff@svn.com

# STILES MCDONALD

O: 352.288.4491

stiles.mcdonald@svn.com



# **PROXIMITY MAP**



BARTOW MCDONALD IV MATTHEW GARFF

O: 352.274.3800 bartow.mcdonald@svn.com

O: 352.644.1552 matthew.garff@svn.com stiles.mcdonald@svn.com

STILES MCDONALD

O: 352.288.4491



# **ADDITIONAL PHOTOS**





# BARTOW MCDONALD IV

O: 352.274.3800 bartow.mcdonald@svn.com

# MATTHEW GARFF

O: 352.644.1552 matthew.garff@svn.com

# STILES MCDONALD

O: 352.288.4491 stiles.mcdonald@svn.com



# **MAPS**





# BARTOW MCDONALD IV

O: 352.274.3800 bartow.mcdonald@svn.com

# **MATTHEW GARFF** O: 352.644.1552

matthew.garff@svn.com

# STILES MCDONALD

O: 352.288.4491 stiles.mcdonald@svn.com



# **DEMOGRAPHICS MAP & REPORT**



| POPULATION                           | 0.25 MILES            | 0.5 MILES              | 1 MILE          |
|--------------------------------------|-----------------------|------------------------|-----------------|
| TOTAL POPULATION                     | 972                   | 3,521                  | 12,365          |
| AVERAGE AGE                          | 46.1