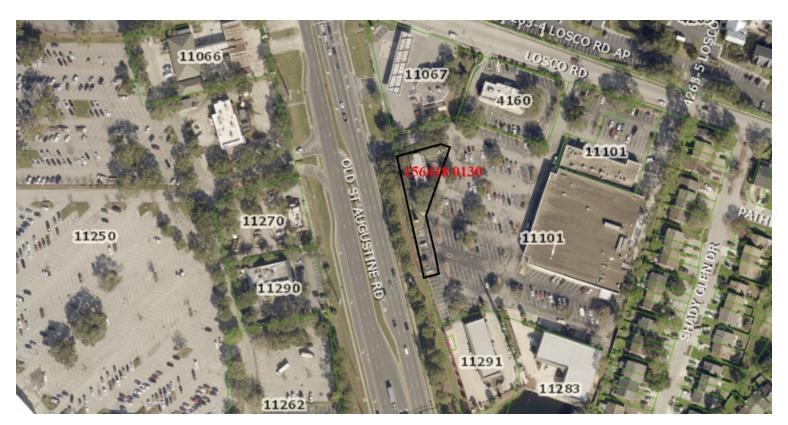

ndy's, Burger King, McDonald, Subway and KFC.

# PROPERTY HIGHLIGHTS

- Absolute Triple Net Lease
- New 10 Year Term
- 7.00 CAP
- 10% Bumps Every Five Years
- · Adjacent to Publix and Winn Dixie

#### BARTOW MCDONALD IV MATTHEW GARFF

O: 352.274.3800 bartow.mcdonald@svn.com

# O: 352.644.1552

matthew.garff@svn.com

# STILES MCDONALD

O: 352.288.4491

stiles.mcdonald@svn.com



# **PROXIMITY MAP**



BARTOW MCDONALD IV MATTHEW GARFF

O: 352.274.3800 bartow.mcdonald@svn.com

O: 352.644.1552 matthew.garff@svn.com stiles.mcdonald@svn.com

STILES MCDONALD

O: 352.288.4491



# **ADDITIONAL PHOTOS**





# BARTOW MCDONALD IV

O: 352.274.3800 bartow.mcdonald@svn.com

# MATTHEW GARFF

O: 352.644.1552 matthew.garff@svn.com

# STILES MCDONALD

O: 352.288.4491 stiles.mcdonald@svn.com



# **MAPS**





# BARTOW MCDONALD IV

O: 352.274.3800 bartow.mcdonald@svn.com

# **MATTHEW GARFF** O: 352.644.1552

matthew.garff@svn.com

# STILES MCDONALD

O: 352.288.4491 stiles.mcdonald@svn.com



# **DEMOGRAPHICS MAP & REPORT**



| POPULATION                           | 0.25 MILES            | 0.5 MILES              | 1 MILE          |
|--------------------------------------|-----------------------|------------------------|-----------------|
| TOTAL POPULATION                     | 972                   | 3,521                  | 12,365          |
| AVERAGE AGE                          | 46.1                  | 46.4                   | 44.0            |
| AVERAGE AGE (MALE)                   | 39.6                  | 40.0                   | 39.0            |
| AVERAGE AGE (FEMALE)