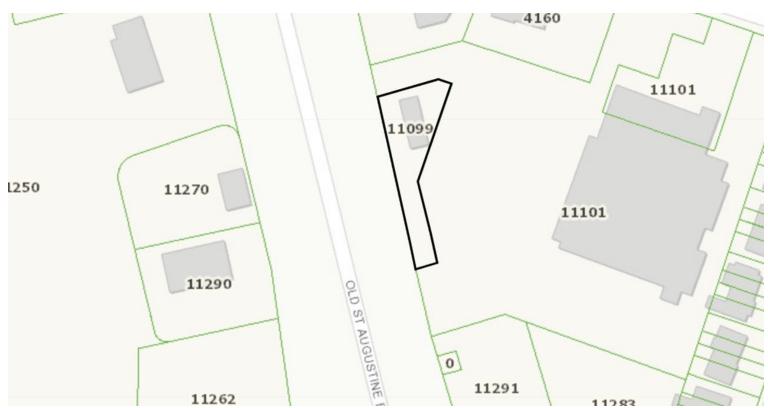

y's, Burger King, McDonald, Subway and KFC.

# PROPERTY HIGHLIGHTS

- Absolute Triple Net Lease
- New 10 Year Term
- 7.00 CAP
- 10% Bumps Every Five Years
- · Adjacent to Publix and Winn Dixie

#### BARTOW MCDONALD IV MATTHEW GARFF

O: 352.274.3800 bartow.mcdonald@svn.com

# O: 352.644.1552

matthew.garff@svn.com

# STILES MCDONALD

O: 352.288.4491

stiles.mcdonald@svn.com



# **PROXIMITY MAP**



BARTOW MCDONALD IV MATTHEW GARFF

O: 352.274.3800 bartow.mcdonald@svn.com

O: 352.644.1552 matthew.garff@svn.com stiles.mcdonald@svn.com

STILES MCDONALD

O: 352.288.4491



# **ADDITIONAL PHOTOS**





# BARTOW MCDONALD IV

O: 352.274.3800 bartow.mcdonald@svn.com

# MATTHEW GARFF

O: 352.644.1552 matthew.garff@svn.com

# STILES MCDONALD

O: 352.288.4491 stiles.mcdonald@svn.com



# **MAPS**





# BARTOW MCDONALD IV

O: 352.274.3800 bartow.mcdonald@svn.com

# **MATTHEW GARFF** O: 352.644.1552

matthew.garff@svn.com

# STILES MCDONALD

O: 352.288.4491 stiles.mcdonald@svn.com



# **DEMOGRAPHICS MAP & REPORT**



| POPULATION                           | 0.25 MILES            | 0.5 MILES              | 1 MILE          |
|--------------------------------------|-----------------------|------------------------|-----------------|
| TOTAL POPULATION                     | 972                   | 3,521                  | 12,365          |
| AVERAGE AGE                          | 46.1                  | 46.4                   | 44.0            |
| AVERAGE AGE (MALE)                   | 39.6                  | 40.0                   | 39.0            |
| AVERAGE AGE (FEMALE)