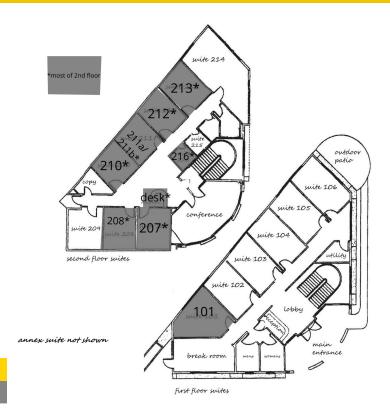

## **AVAILABLE SUITES**

**LEGEND** 

Available

## **AVAILABLE SPACES**

| SUITE              | TENANT    | SIZE     | TYPE         | RATE              | DESCRIPTION                                           |
|--------------------|-----------|----------|--------------|-------------------|-------------------------------------------------------|
| 101                | Available | 200 SF   | Full Service | \$1,200 per month | large window office                                   |
| desk*              | Available | 100 SF   | Full Service | \$500 per month   | open desk on second floor                             |
| 207*               | Available | 200 SF   | Full Service | \$800 per month   | window office                                         |
| 208*               | Available | 200 SF   | Full Service | \$800 per month   | window office                                         |
| 210*               | Available | 200 SF   | Full Service | \$800 per month   | second floor suite with good window view of mountains |
| 211a/211b*         | Available | 100 SF   | Full Service | \$500 per month   | half of furnished suite (2 available) mountain view   |
| 212*               | Available | 200 SF   | Full Service | \$800 per month   | second floor suite with good window view of mountains |
| 213*               | Available | 200 SF   | Full Service | \$800 per month   | second floor suite with good window view of mountains |
| 216*               | Available | 100 SF   | Full Service | \$500 per month   | ideal 1 person office with secured door               |
| *most of 2nd floor | Available | 1,600 SF | Full Service | \$6,000 per month | *huge opportunity - save off individual suite prices! |