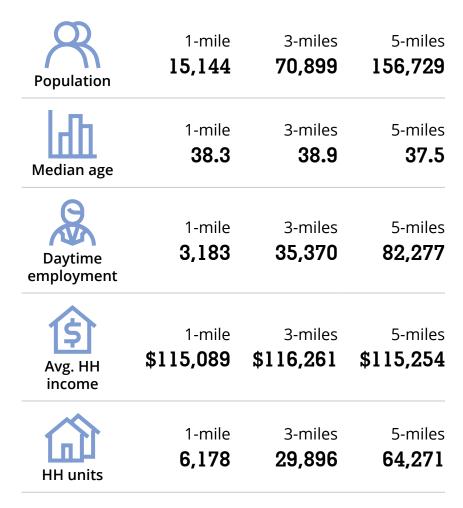

cremer@avisonyoung.com

#### **Alec Miller**

D 480 423 7955 C 480 531 0369 alec.miller@avisonyoung.com

## Site plan & availability

## **Shop space available** NEC Ray Road & Ranch Circle North



| Availability                        | Size     |
|-------------------------------------|----------|
| Available                           | 1,800 sf |
| Available - former insurance office | 1,200 sf |
| Available - former jewelry store    | 1,800 sf |
| Available - former school           | 8,600 sf |
| Available - former day spa          | 3,367 sf |
| Available                           | 1,900 sf |
| Available - former yoga studio      | 1,960 sf |
| Available                           | 900 sf   |
| Available - former dance studio     | 2,625 sf |

### Trade area



## **Demographics**



### **Traffic counts**



| Ranch Circle North | ±30,338 cpd |
|--------------------|-------------|
| Ray Road           | ±59,300 cpd |

+30 336 424

















# **Visit us online** avisonyoung.com

© 2022 Avison Young - Arizona, Ltd. All rights reserved.

E. & O.E.: The information contained herein was obtained from sources which we deem reliable and, while thought to be correct, is not guaranteed by Avison Young.

2720 E Camelback Road | Suite 150 | Phoenix, AZ 85016 | 480 994 8155