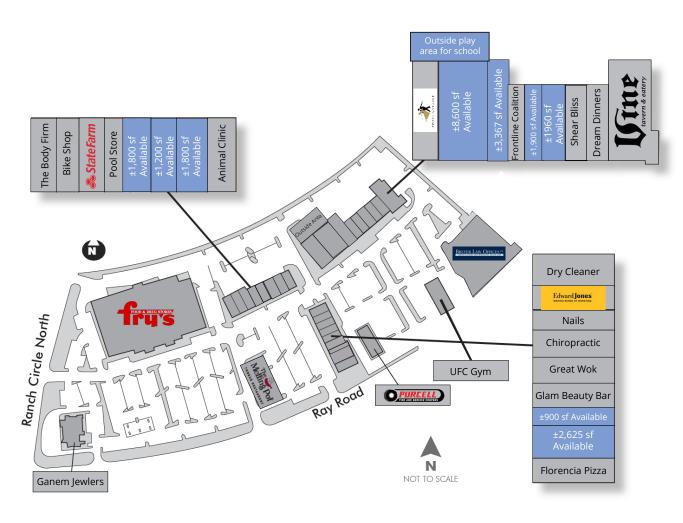

## Site plan & availability

## **Shop space available** NEC Ray Road & Ranch Circle North

| Availability                        | Size     |
|-------------------------------------|----------|
| Available                           | 1,800 sf |
| Available - former insurance office | 1,200 sf |
| Available - former jewelry store    | 1,800 sf |
| Available - former school           | 8,600 sf |
| Available - former day spa          | 3,367 sf |
| Available                           | 1,900 sf |
| Available - former yoga studio      | 1,960 sf |
| Available                           | 900 sf   |
| Available - former dance studio     | 2,625 sf |