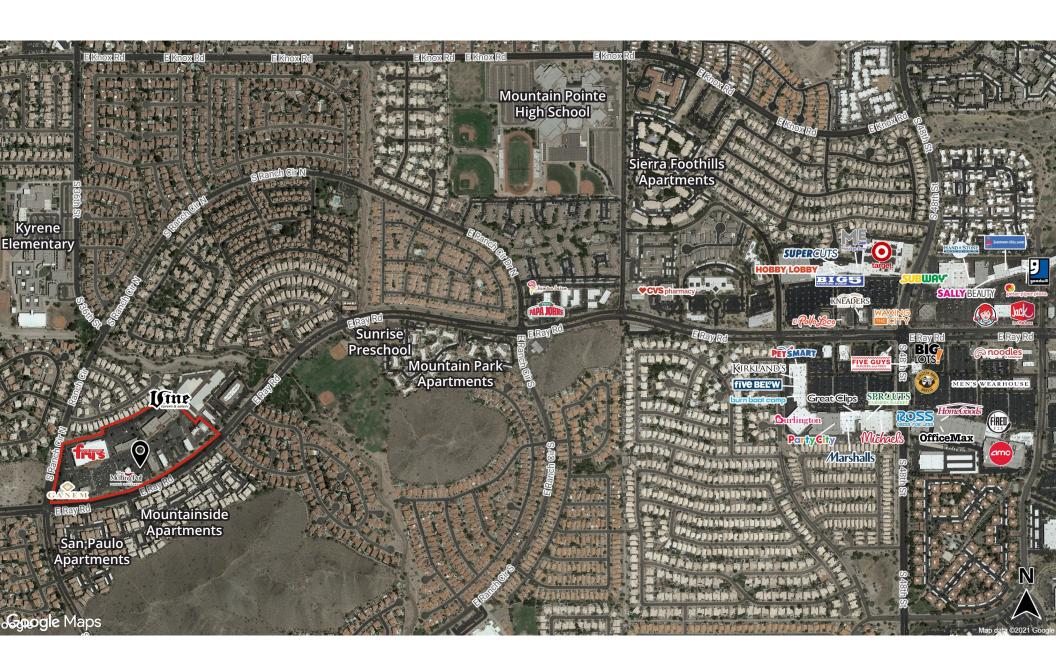

### Trade area

### **Traffic counts**

| Ranch Circle North | ±30,338 cpd |
|--------------------|-------------|
| Ray Road           | ±59,300 cpd |

+30 336 424