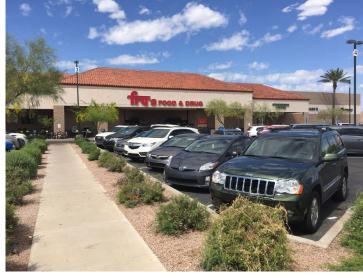

#### **Mountain Park Pavilions**

NEC Ray Road & Ranch Circle North Phoenix, AZ 85044

# ±8,600 sf former school with outside play area available

Join Fry's Food Stores, UFC Gym fitness, and The Melting Pot

Less than 2-miles from I-10 Fwy & Ray Rd interchange

One of Metro Phoenix's strongest submarkets

### Site aerial