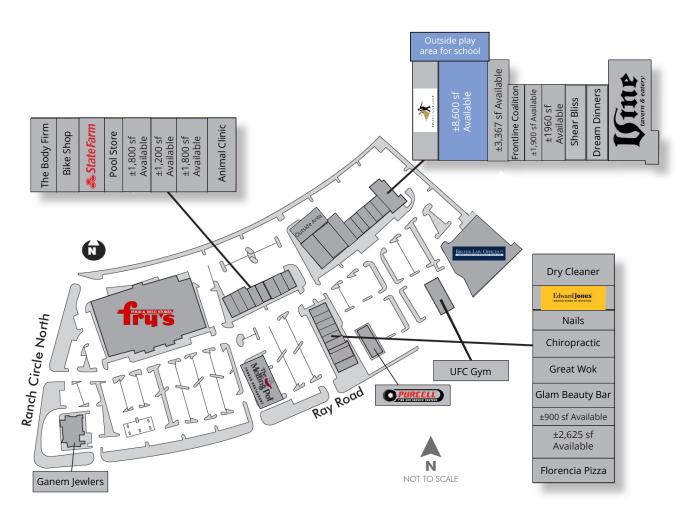

### Site plan & availability

## **Former school available** NEC Ray Road & Ranch Circle North

| Availability                        | Size     |
|-------------------------------------|----------|
| Available                           | 1,800 sf |
| Available - former insurance office | 1,200 sf |
| Available - former jewelry store    | 1,800 sf |
| Available - former school           | 8,600 sf |
| Available - former day spa          | 3,367 sf |
| Available                           | 1,900 sf |
| Available - former yoga studio      | 1,960 sf |
| Available                           | 900 sf   |
| Available - former dance studio     | 2,625 sf |