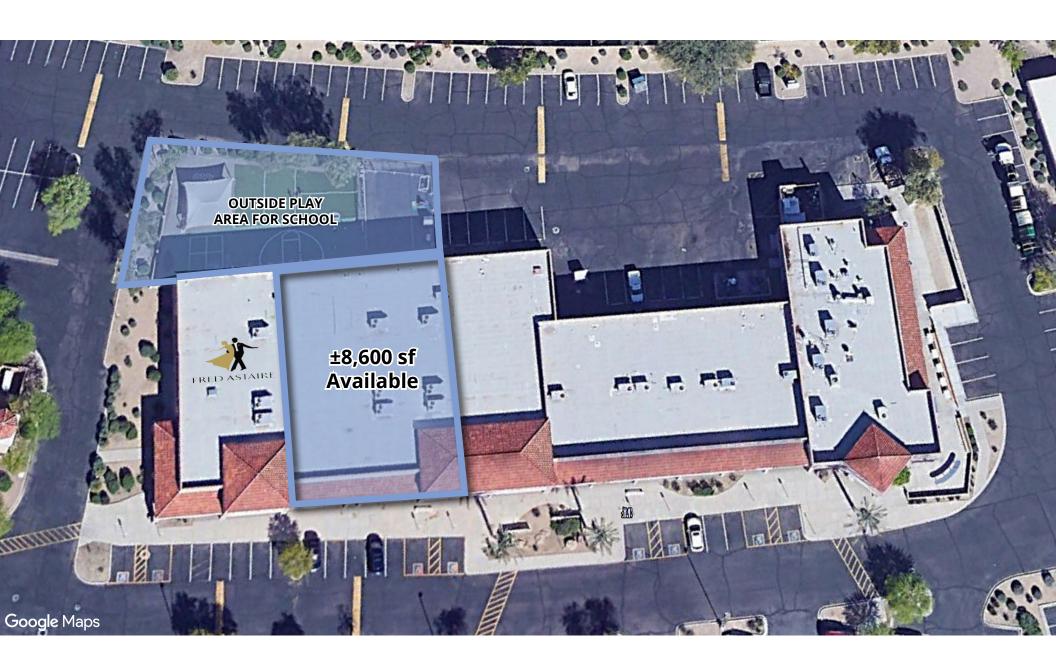

5 C 480 531 0369 alec.miller@avisonyoung.com

2720 E Camelback Road | Suite 150 | Phoenix, AZ 85016 | www.avisonyoung.com

### Site plan & availability

## **Former school available** NEC Ray Road & Ranch Circle North



| Availability                        | Size     |
|-------------------------------------|----------|
| Available                           | 1,800 sf |
| Available - former insurance office | 1,200 sf |
| Available - former jewelry store    | 1,800 sf |
| Available - former school           | 8,600 sf |
| Available - former day spa          | 3,367 sf |
| Available                           | 1,900 sf |
| Available - former yoga studio      | 1,960 sf |
| Available                           | 900 sf   |
| Available - former dance studio     | 2,625 sf |

### Site aerial



### Former school available NEC Ray Road & Ranch Circle North

### **Aerial**



### Demographics

| Population     | 1-mile<br><b>15,144</b> | 3-miles <b>70,899</b> | 5-miles<br>1 <b>56,729</b> |
|----------------|-------------------------|-----------------------|----------------------------|
| Median age     | 1-mile                  | 3-miles               | 5-miles                    |
|                | <b>38.3</b>             | <b>38.9</b>           | <b>37.5</b>                |
| Daytime        | 1-mile                  | 3-miles               | 5-miles                    |
| employment     | <b>3,183</b>            | <b>35,370</b>         | <b>82,277</b>              |
| Avg. HH income | 1-mile                  | 3-miles               | 5-miles                    |
|