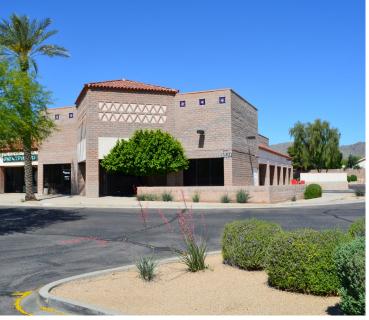

#### **Mountain Park Pavilions**

NEC Ray Road & Ranch Circle North Phoenix, AZ 85044

# ±8,600 sf former school with outside play area available

Join Fry's Food Stores, UFC Gym fitness, and The Melting Pot

Less than 2-miles from I-10 Fwy & Ray Rd interchange

One of Metro Phoenix's strongest submarkets

### Site plan & availability

## **Former school available** NEC Ray Road & Ranch Circle North

| Availability                        | Size     |
|-------------------------------------|----------|
| Available                           | 1,800 sf |
| Available - former insurance office | 1,200 sf |
| Available - former jewelry store    | 1,800 sf |
| Available - former school           | 8,600 sf |
| Available - former day spa          | 3,367 sf |
| Available                           | 1,900 sf |
| Available - former yoga studio      | 1,960 sf |
| Available                           | 900 sf   |
| Available - former dance studio     | 2,625 sf |