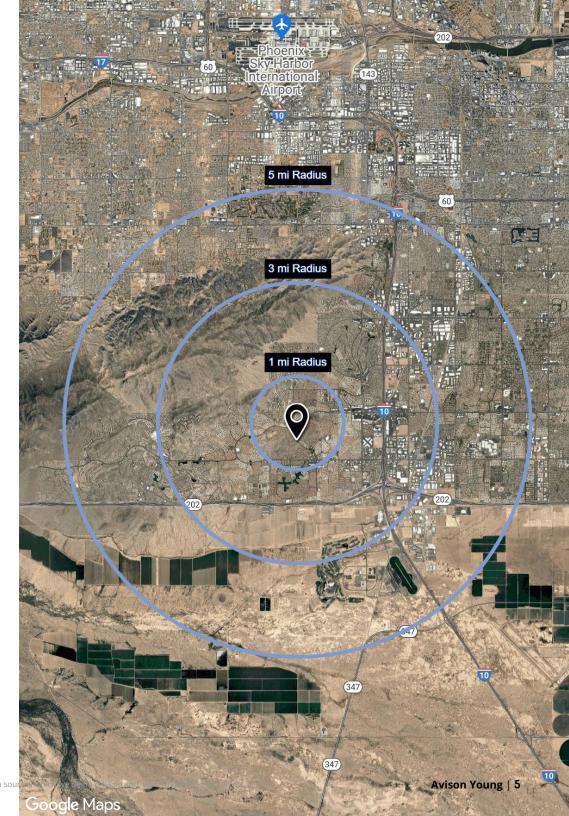

### **Aerial**

### Demographics

| Population     | 1-mile<br><b>15,144</b> | 3-miles <b>70,899</b> | 5-miles<br>1 <b>56,729</b> |
|----------------|-------------------------|-----------------------|----------------------------|
| Median age     | 1-mile                  | 3-miles               | 5-miles                    |
|                | <b>38.3</b>             | <b>38.9</b>           | <b>37.5</b>                |
| Daytime        | 1-mile                  | 3-miles               | 5-miles                    |
| employment     | <b>3,183</b>            | <b>35,370</b>         | <b>82,277</b>              |
| Avg. HH income | 1-mile                  | 3-miles               | 5-miles                    |
|                | <b>\$115,089</b>        | <b>\$116,261</b>      | <b>\$115,254</b>           |
| HH units       | 1-mile                  | 3-miles               | 5-miles                    |
|                | <b>6,178</b>            | <b>29,896</b>         | <b>64,271</b>              |

#### **Traffic counts**

| Ranch Circle North | ±30,338 cpd |
|--------------------|-------------|
| Ray Road           | ±59,300 cpd |