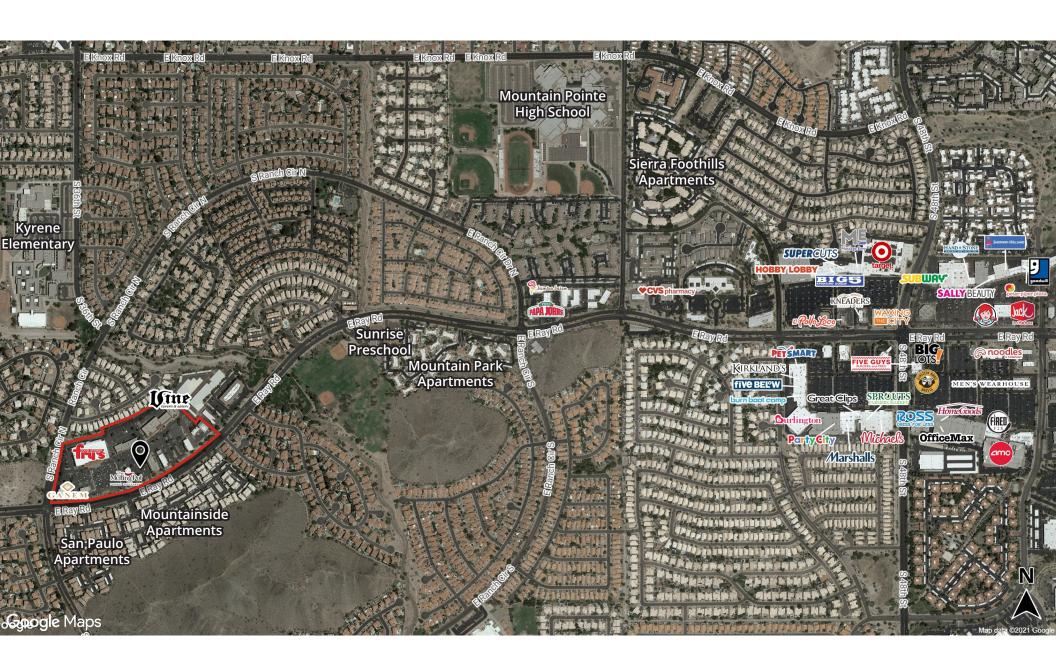

### **Aerial**

Ideal area demographics and traffic counts

#### **Traffic counts**

| Ranch Circle North | ±30,338 cpd |
|--------------------|-------------|
| Ray Road           | ±59,300 cpd |