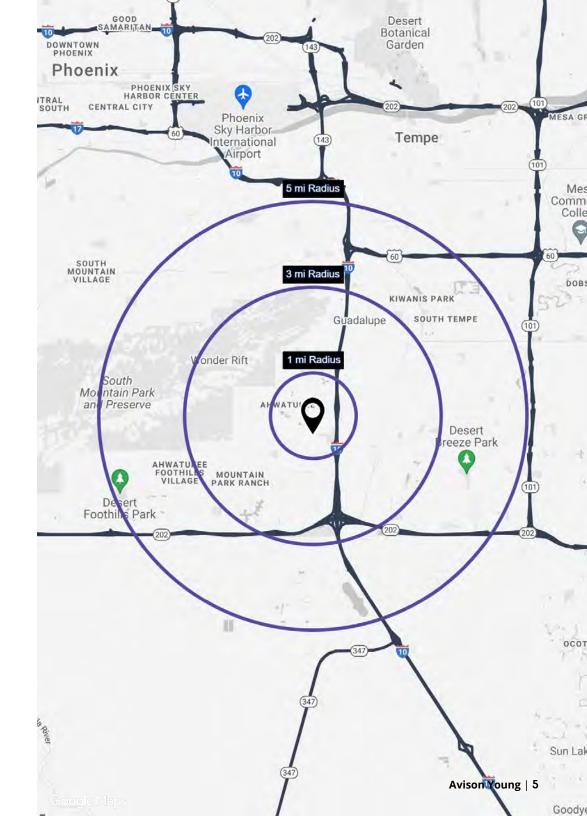

## Demographics

| Population     | 1-mile<br><b>16,021</b> | 3-miles <b>93,837</b>  | 5-miles <b>225,840</b> |
|----------------|-------------------------|------------------------|------------------------|
| Median age     | 1-mile<br><b>39.3</b>   | 3-miles<br><b>38.0</b> | 5-miles <b>37.1</b>    |
| Daytime        | 1-mile                  | 3-miles <b>64,527</b>  | 5-miles                |
| employment     | <b>9,391</b>            |                        | 1 <b>30,588</b>        |
| Avg. HH income | 1-mile                  | 3-miles                | 5-miles                |
|                | <b>\$85,519</b>         | <b>\$109,590</b>       | <b>\$105,336</b>       |
| HH units       | 1-mile                  | 3-miles                | 5-miles                |
|                | <b>7,703</b>            | <b>39,917</b>          | <b>94,270</b>          |