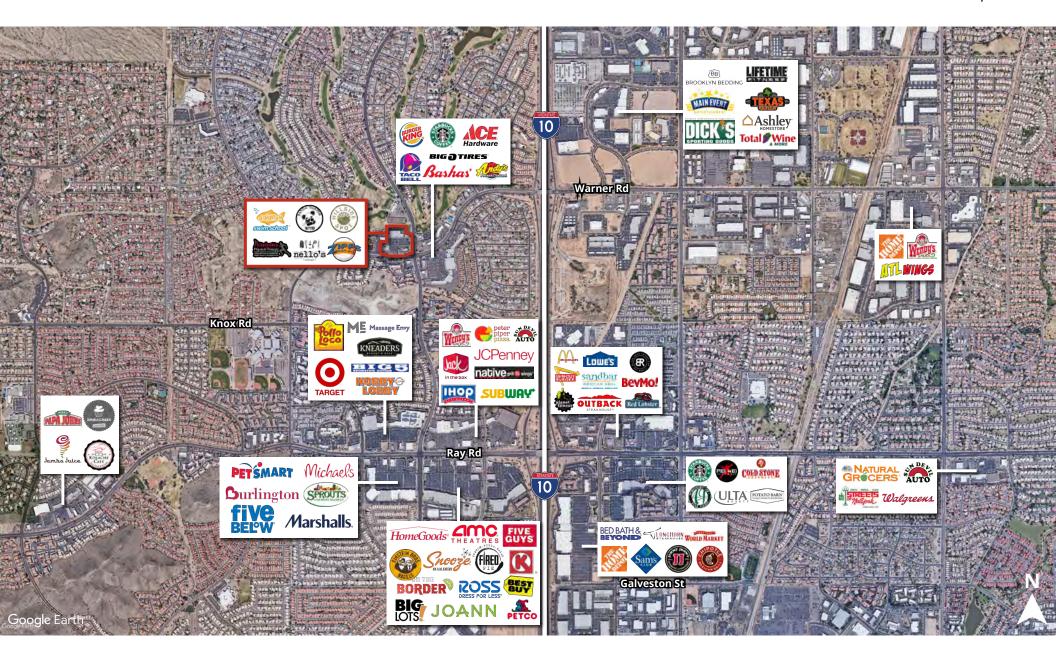

### Retail spaces for lease in affluent Ahwatukee area

Matt Milinovich D 480 423 7959 C 602 885 9393 matt.milinovich@avisonyoung.com James DeCremer D 480 423 7958 C 602 909 0957 james.decremer@avisonyoung.com Alec Miller D 480 423 7955 C 480 531 0369 alec.miller@avisonyoung.com





# The opportunity

- Grow profits by developing strong relationships with consumers in the affluent neighborhoods of Ahwatukee
- Enhance sales with the strong consumer traffic from local favorite retailers
- Reduce expenses with more affordable rental rates than regional power center sites along Ray Road corridor

### Notable tenant mix













# 48th Street ±53,260 cpd



Warner Road ±51,200 cpd

### **Retail spaces for lease** NWC Warner Rd & 48th St

NWC Warner Rd & 48th St Phoenix, AZ



Avison Young | Ahwatukee Square

## Demographics

| Population     | 1-mile<br><b>16,021</b> | 3-miles <b>93,837</b>  | 5-miles <b>225,840</b> |
|----------------|-------------------------|------------------------|------------------------|
| Median age     | 1-mile<br><b>39.3</b>   | 3-miles<br><b>38.0</b> | 5-miles <b>37.1</b>    |
| Daytime        | 1-mile                  | 3-miles <b>64,527</b>  | 5-miles                |
| employment     | <b>9,391</b>            |                        | 1 <b>30,588</b>        |
| Avg. HH income | 1-mile                  | 3-miles                | 5-miles                |
|                | <b>\$85,519</b>         | <b>\$109,590</b>       | <b>\$105,336</b>       |
| HH units       | 1-mile                  | 3-miles                | 5-miles