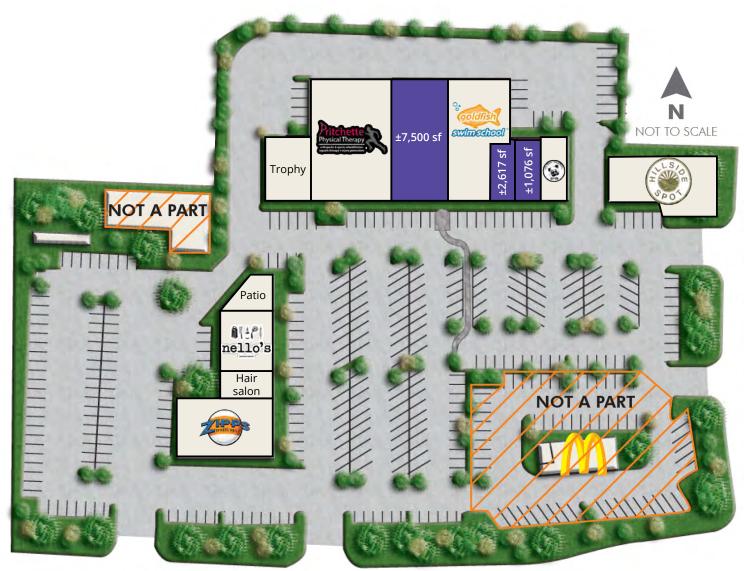

### Retail spaces for lease in affluent Ahwatukee area

Matt Milinovich D 480 423 7959 C 602 885 9393 matt.milinovich@avisonyoung.com James DeCremer D 480 423 7958 C 602 909 0957 james.decremer@avisonyoung.com Alec Miller D 480 423 7955 C 480 531 0369 alec.miller@avisonyoung.com





# The opportunity

- Grow profits by developing strong relationships with consumers in the affluent neighborhoods of Ahwatukee
- Enhance sales with the strong consumer traffic from local favorite retailers
- Reduce expenses with more affordable rental rates than regional power center sites along Ray Road corridor

### Notable tenant mix













# 48th Street ±53,260 cpd



Warner Road ±51,200 cpd

### **Retail spaces for lease** NWC Warner Rd & 48th St

NWC Warner Rd & 48th St Phoenix, AZ



Avison Young | Ahwatukee Square

## Demographics

| Population     | 1-mile<br><b>16,021</b> | 3-miles <b>93,837</b>  | 5-miles <b>225,840</b> |
|----------------|-------------------------|------------------------|------------------------|
| Median age     | 1-mile<br><b>39.3</b>   | 3-miles<br><b>38.0</b> | 5-miles <b>37.1</b>    |
| Daytime        | 1-mile                  | 3-miles <b>64,527</b>  | 5-miles                |
| employment     | <b>9,391</b>            |                        | 1 <b>30,588</b>        |
| Avg. HH income | 1-mile                  | 3-miles                | 5-miles                |
|                | <b>\$85,519</b>         | <b>\$109,590