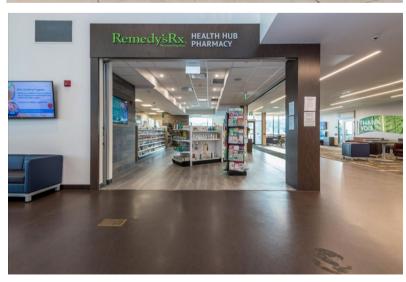

Suite 2700
  - Base rent \$17.50 / SF
  - 431 SF. Finished open concept.
- The vision of this building is to: encourage health and wellness; connect with the community; foster a connection to nature; provide safe, accessible, and comfortable social spaces; and support environmental responsibility
- Be part of the medical hub of Innisfil. Current tenants include: RVH, LlfeLabs, CHMA, Georgian Radiology, etc.
- Unit available immediately
- Zoning provides a wide range of institutional and community uses
- Ample parking
- Short distance from InnPower and Treasure Garden Childcare
- Across the street from the new Royal Victoria Hospital development site
- 5.5km from Hwy 400 cloverleaf













### Suite 1400



#### Suite 2700





### Suite 1400















## Additional Photos















#### Location



Total Population: 45,263 - 2022

Community: 35,898 -2016

Median Household Income: \$83,516 - 2016

Median Age: 42 - 2016







Squarefoot Commercial Group is a specialized commercial real estate group. Our Associates focus on sales and leasing, repurposing, and repositioning commercial real estate assets. We continue to be actively involved in selecting the best intensification sites for communities slated to be the fastest growing communities in Simcoe County and north of the GTA, as identified in the Ontario Growth Plan.

Squarefoot Commercial Group has an all-encompassing due diligence process - developed over 60+ years - to investigate, evaluate and recommend the highest and best use for our clients projects, assets and specific needs.



Broker

CCIM SIOR CI