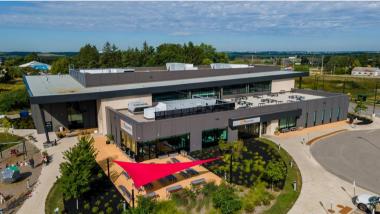

# 7325 Yonge Street

Suite 1400 & Suite 2700 Innisfil, ON

#### **Unit Details**

- Zoning: CS Community Service
- TMI: \$14.30/SF (2023)
- Suite 1400
  - Base rent \$15.00 / SF
  - 2,626 SF. 4 exam rooms, 1 washroom, large procedure / casting room, one cleanroom, reception at from and utility at the rear of the unit.
- Suite 2700
  - Base rent \$17.50 / SF
  - 431 SF. Finished open concept.
- The vision of this building is to: encourage health and wellness; connect with the community; foster a connection to nature; provide safe, accessible, and comfortable social spaces; and support environmental responsibility
- Be part of the medical hub of Innisfil. Current tenants include: RVH, LlfeLabs, CHMA, Georgian Radiology, etc.
- Unit available immediately
- Zoning provides a wide range of institutional and community uses
- Ample parking
- Short distance from InnPower and Treasure Garden Childcare
- Across the street from the new Royal Victoria Hospital development site
- 5.5km from Hwy 400 cloverleaf

## Additional Photos