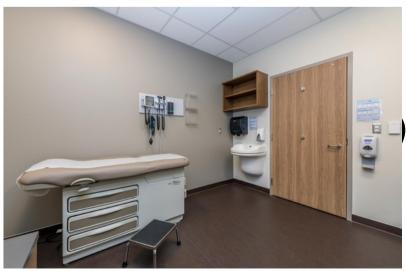

### Suite 1400

#### **Unit Details**

- Zoning: CS Community Service
- TMI: \$14.30/SF (2023)
- Suite 1400
  - Base rent \$15.00 / SF
  - 2,626 SF. 4 exam rooms, 1 washroom, large procedure / casting room, one cleanroom, reception at from and utility at the rear of the unit.
- Suite 2700
  - Base rent \$17.50 / SF
  - 431 SF. Finished open concept.
- The vision of this building is to: encourage health and wellness; connect with the community; foster a connection to nature; provide safe, accessible, and comfortable social spaces; and support environmental responsibility
- Be part of the medical hub of Innisfil. Current tenants include: RVH, LlfeLabs, CHMA, Georgian Radiology, etc.
- Unit available immediately
- Zoning provides a wide range of institutional and community uses
- Ample parking
- Short distance from InnPower and Treasure Garden Childcare
- Across the street from the new Royal Victoria Hospital development site
- 5.5km from Hwy 400 cloverleaf