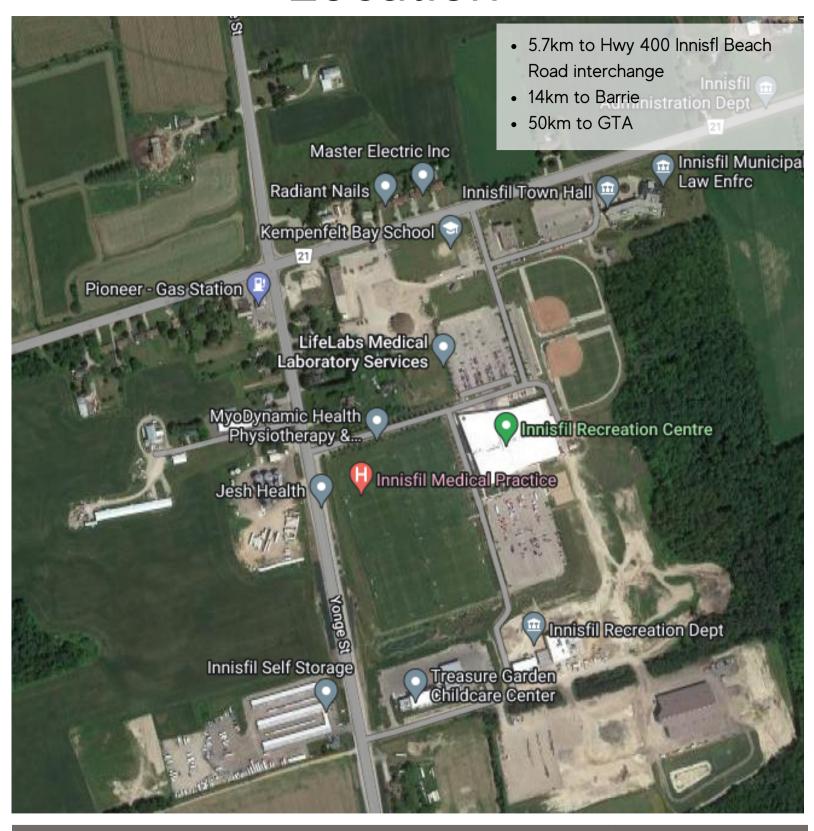

#### Location

Total Population: 45,263 - 2022

Community: 35,898 -2016

Median Household Income: \$83,516 - 2016

Median Age: 42 - 2016

Squarefoot Commercial Group is a specialized commercial real estate group. Our Associates focus on sales and leasing, repurposing, and repositioning commercial real estate assets. We continue to be actively involved in selecting the best intensification sites for communities slated to be the fastest growing communities in Simcoe County and north of the GTA, as identified in the Ontario Growth Plan.