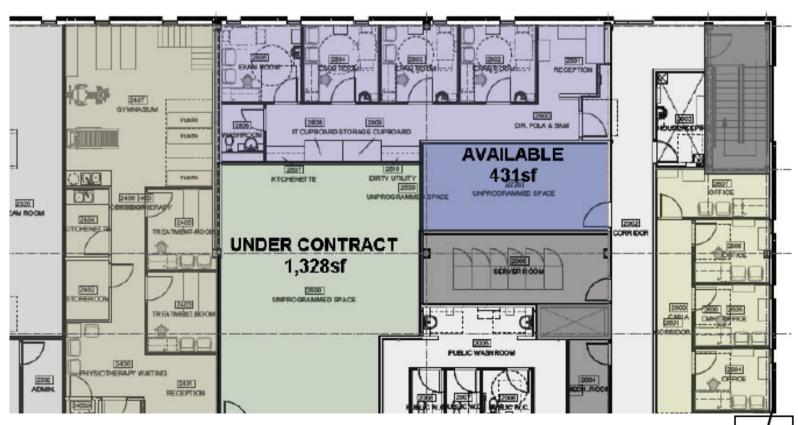

#### **Unit Details**

- Zoning: CS Community Service
- TMI: \$14.30/SF (2023)
- Suite 1400
  - Base rent \$15.00 / SF
  - 2,626 SF. 4 exam rooms, 1 washroom, large procedure / casting room, one cleanroom, reception at from and utility at the rear of the unit.
- Suite 2700
  - Base rent \$17.50 / SF
  - 431 SF. Finished open concept.
- The vision of this building is to: encourage health and wellness; connect with the community; foster a connection to nature; provide safe, accessible, and comfortable social spaces; and support environmental responsibility
- Be part of the medical hub of Innisfil. Current tenants include: RVH, LlfeLabs, CHMA, Georgian Radiology, etc.
- Unit available immediately
- Zoning provides a wide range of institutional and community uses
- Ample parking
- Short distance from InnPower and Treasure Garden Childcare
- Across the street from the new Royal Victoria Hospital development site
- 5.5km from Hwy 400 cloverleaf

### Suite 1400

#### Suite 2700