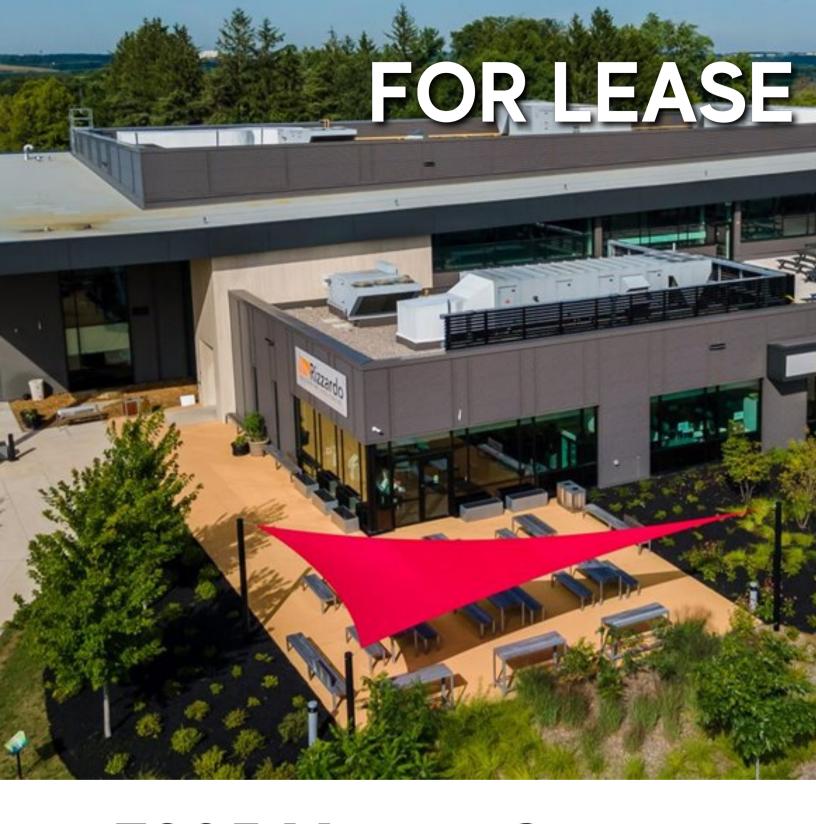

# 7325 Yonge Street

Suite 1400 & Suite 2700 Innisfil, ON

#### **Unit Details**

- Zoning: CS Community Service
- TMI: \$14.30/SF (2023)
- Suite 1400
  - Base rent \$15.00 / SF
  - 2,626 SF. 4 exam rooms, 1 washroom, large procedure / casting room, one cleanroom, reception at from and utility at the rear of the unit.
- Suite 2700
  - Base rent \$17.50 / SF
  - 431 SF. Finished open concept.
- The vision of this building is to: encourage health and wellness; connect with the community; foster a connection to nature; provide safe, accessible, and comfortable social spaces; and support environmental responsibility
- Be part of the medical hub of Innisfil. Current tenants include: RVH, LlfeLabs, CHMA, Georgian Radiology, etc.
- Unit available immediately
- Zoning provides a wide range of institutional and community uses
- Ample parking
- Short distance from InnPower and Treasure Garden Childcare
- Across the street from the new Royal Victoria Hospital development site
- 5.5km from Hwy 400 cloverleaf