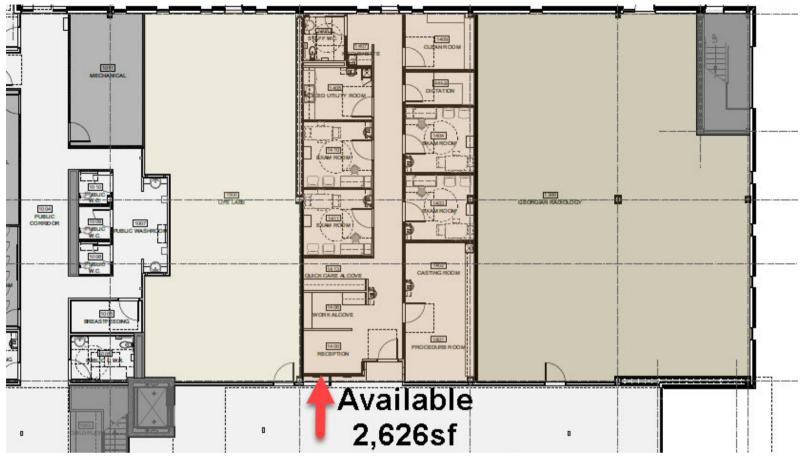

#### **Unit Details**

- Zoning: CS Community Service
- TMI: \$14.30/SF (2023)
- Suite 1400
  - Base rent \$15.00 / SF
  - 2,626 SF. 4 exam rooms, 1 washroom, large procedure / casting room, one cleanroom, reception at from and utility at the rear of the unit.
- Suite 2700
  - Base rent \$17.50 / SF
  - 431 SF. Finished open concept.
- The vision of this building is to: encourage health and wellness; connect with the community; foster a connection to nature; provide safe, accessible, and comfortable social spaces; and support environmental responsibility
- Be part of the medical hub of Innisfil. Current tenants include: RVH, LlfeLabs, CHMA, Georgian Radiology, etc.
- Unit available immediately
- Zoning provides a wide range of institutional and community uses
- Ample parking
- Short distance from InnPower and Treasure Garden Childcare
- Across the street from the new Royal Victoria Hospital development site
- 5.5km from Hwy 400 cloverleaf

### Suite 1400