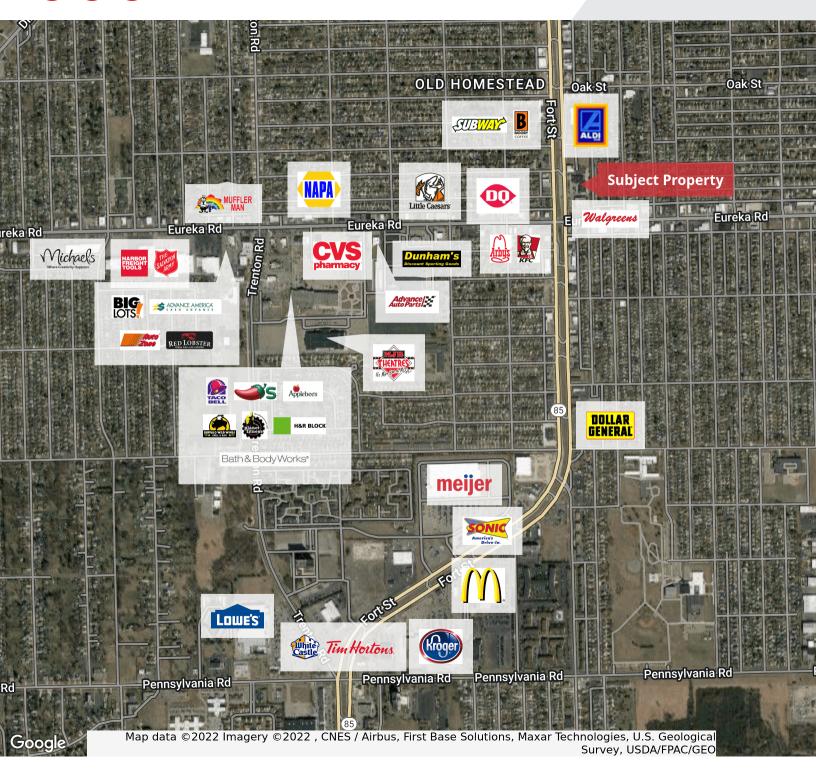

#### **Property Highlights**

- (2) 2,000 SF Prime Retail / Office Spaces Available
- Central Location with Smooth Ingress / Egress
- Great Visibility on Fort Street
- Ample Parking
- Lease Rate: \$18.00/SF NNN