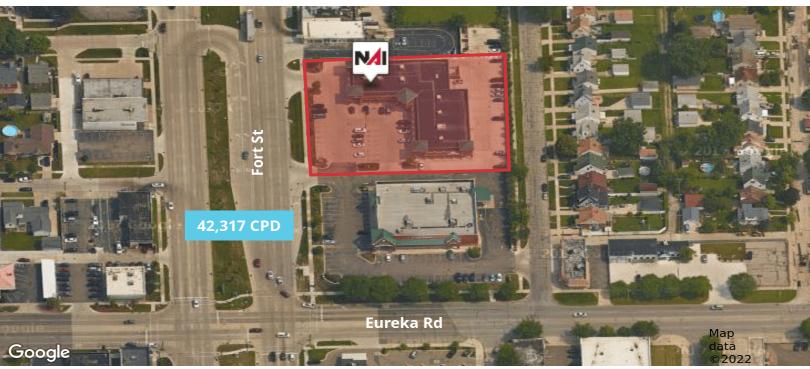

#### 3171-3187 Fort St

Wyandotte, Michigan 48192

#### **Property Highlights**

- (2) 2,000 SF Prime Retail / Office Spaces Available
- Central Location with Smooth Ingress / Egress
- Great Visibility on Fort Street
- Ample Parking
- Lease Rate: \$18.00/SF NNN