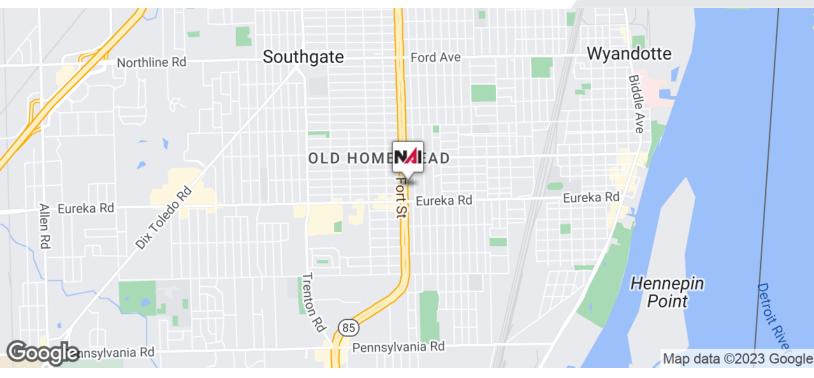

#### 3171-3187 Fort St

Wyandotte, Michigan 48192

#### **Property Highlights**

- (2) 2,000 SF Prime Retail / Office Spaces Available
- Central Location with Smooth Ingress / Egress
- Great Visibility on Fort Street
- Ample Parking
- Lease Rate: \$18.00/SF NNN