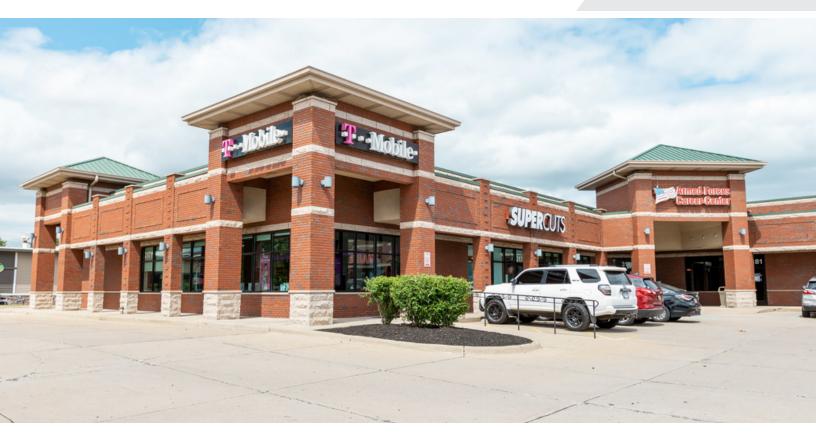

#### 3171-3187 Fort St

Wyandotte, Michigan 48192

#### **Property Highlights**

- (2) 2,000 SF Prime Retail / Office Spaces Available
- Central Location with Smooth Ingress / Egress
- Great Visibility on Fort Street
- Ample Parking
- Lease Rate: \$18.00/SF NNN