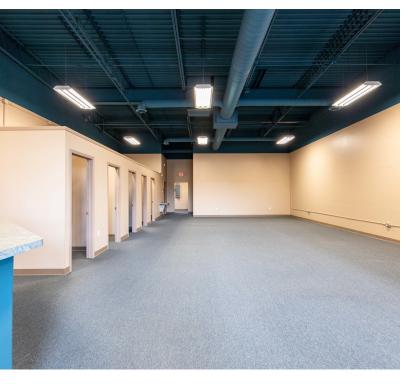

#### **Property Highlights**

- (2) 2,000 SF Prime Retail / Office Spaces Available
- Central Location with Smooth Ingress / Egress
- Great Visibility on Fort Street
- Ample Parking
- Lease Rate: \$18.00/SF NNN