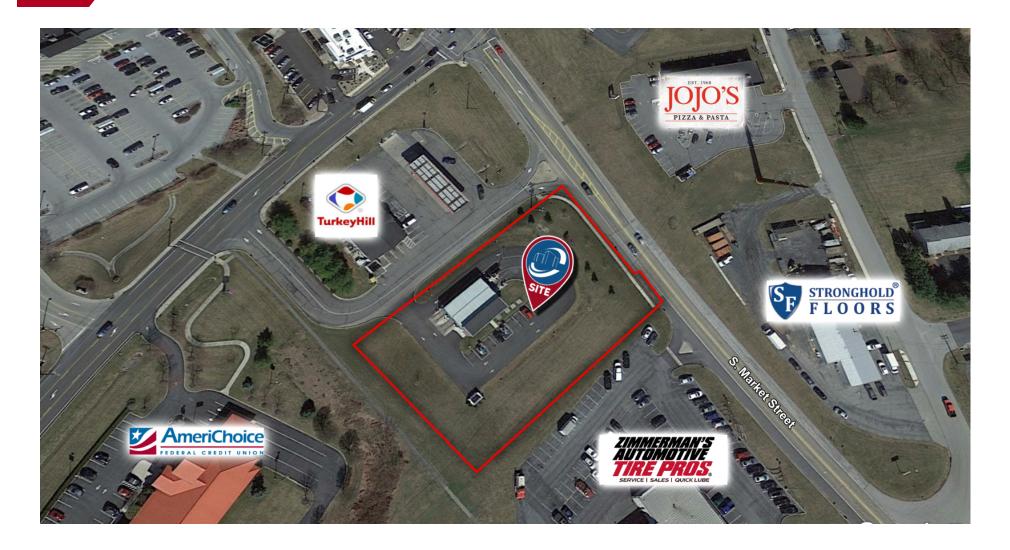

## **RETAIL LOT FOR LEASE**

# 2130 S. Market Street (Rt. 114)

#### **LAND PROPERTY** FOR LEASE

2130 S. Market Street (Rt. 114) Mechanicsburg, PA 17055