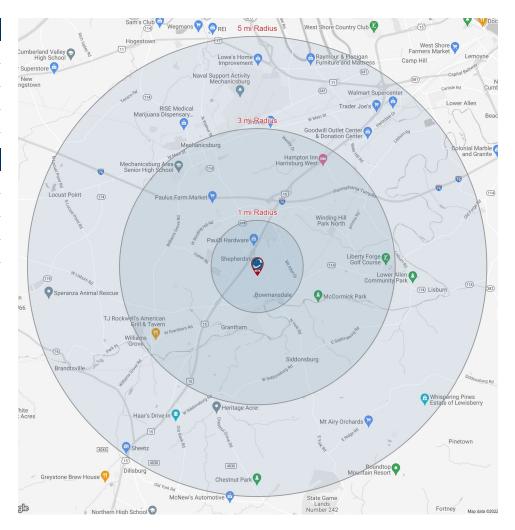

## **DEMOGRAPHICS MAP & REPORT**

| POPULATION           | 1 MILE | 3 MILES | 5 MILES |
|----------------------|--------|---------|---------|
| Total Population     | 5,596  | 32,943  | 78,229  |
| Average Age          | 50.6   | 43.3    | 41.6    |
| Average Age (Male)   | 49.3   | 40.0    | 39.7    |
| Average Age (Female) | 51.5   | 44.9    | 41.0    |

| HOUSEHOLDS & INCOME | 1 MILE    | 3 MILES   | 5 MILES   |
|---------------------|-----------|-----------|-----------|
| Total Households    | 2,538     | 13,960    | 31,535    |
| # of Persons per HH | 2.2       | 2.4       | 2.5       |
| Average HH Income   | \$91,163  | \$93,978  | \$92,157  |
| Average House Value | \$221,650 | \$215,671 | \$226,598 |