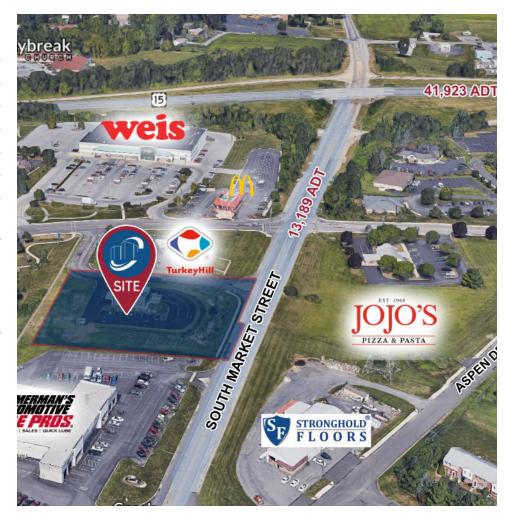

#### **PROPERTY OVERVIEW**

Highly visible corner in Upper Allen Township off Route 15 (Bowmansdale exit). Join Turkey Hill, McDonalds, PNC Bank, & Weis Grocery. Surrounding residential developments support business at this corner. Zoned C-2, perfect for retail.

#### **PROPERTY HIGHLIGHTS**

- Upper Allen Township Up and coming retail development area
- Highly visible corner of local traffic
- Travel-through traffic (Route 15) from Camp Hill to Dillsburg w/traffic count over 40,000 vehicles daily

## **RETAIL LOT FOR LEASE**