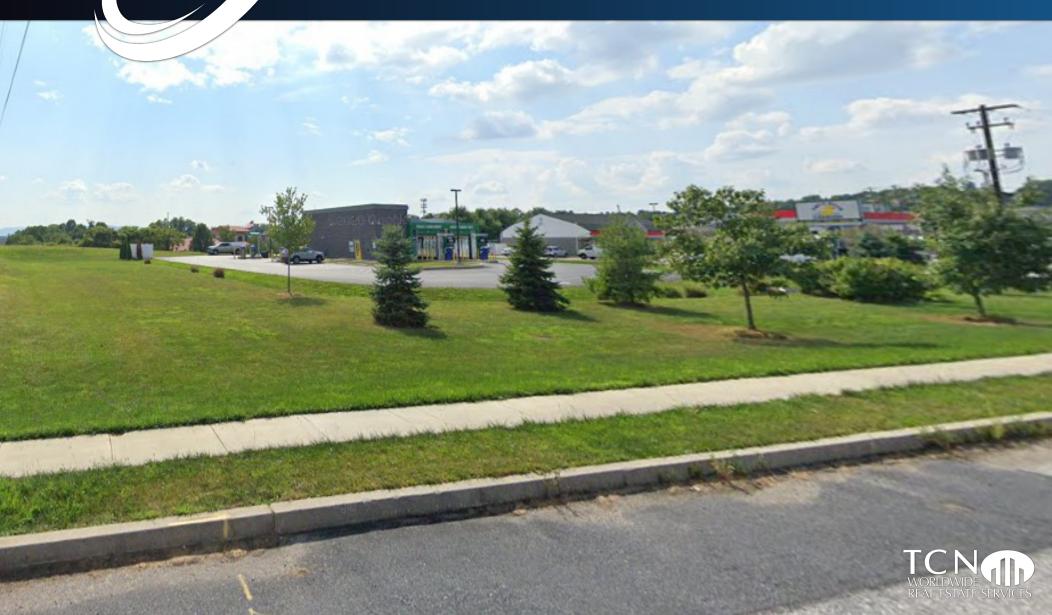

#### **LAND PROPERTY** FOR LEASE

2130 S. Market Street (Rt. 114) Mechanicsburg, PA 17055

#### **PROPERTY OVERVIEW**

Highly visible corner in Upper Allen Township off Route 15 (Bowmansdale exit). Join Turkey Hill, McDonalds, PNC Bank, & Weis Grocery. Surrounding residential developments support business at this corner. Zoned C-2, perfect for retail.

#### **PROPERTY HIGHLIGHTS**

- Upper Allen Township Up and coming retail development area
- Highly visible corner of local traffic
- Travel-through traffic (Route 15) from Camp Hill to Dillsburg w/traffic count over 40,000 vehicles daily