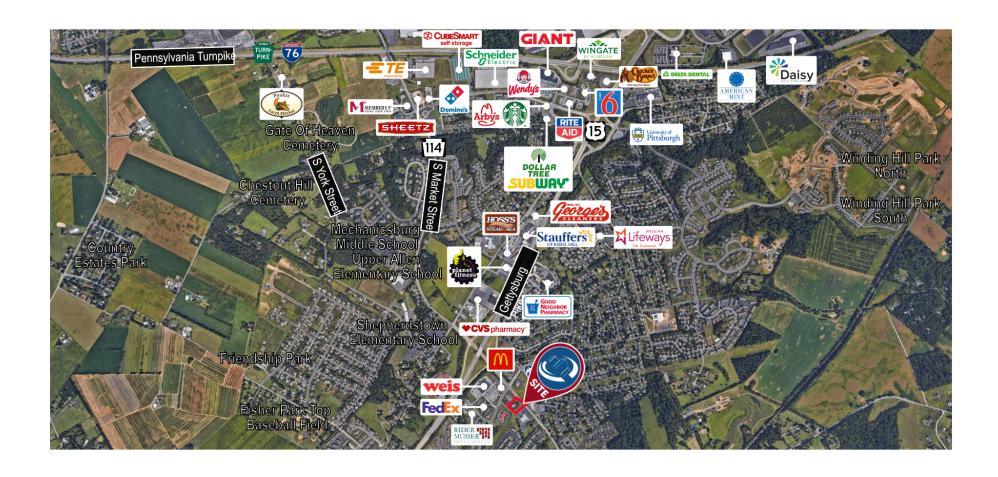

Y OVERVIEW**

Highly visible corner in Upper Allen Township off Route 15 (Bowmansdale exit). Join Turkey Hill, McDonalds, PNC Bank, & Weis Grocery. Surrounding residential developments support business at this corner. Zoned C-2, perfect for retail.

#### **PROPERTY HIGHLIGHTS**

- Upper Allen Township Up and coming retail development area
- Highly visible corner of local traffic
- Travel-through traffic (Route 15) from Camp Hill to Dillsburg w/traffic count over 40,000 vehicles daily





# 2130 S. Market Street (Rt. 114)

#### **LAND PROPERTY** FOR LEASE

2130 S. Market Street (Rt. 114) Mechanicsburg, PA 17055

## **RETAIL LOT FOR LEASE**





# 2130 S. Market Street (Rt. 114)

#### **LAND PROPERTY** FOR LEASE

2130 S. Market Street (Rt. 114) Mechanicsburg, PA 17055

## **TRADE AERIAL**





## **DEMOGRAPHICS MAP & REPORT**

| POPULATION           | 1 MILE | 3 MILES | 5 MILES |
|----------------------|--------|---------|---------|
| Total Population     | 5,596  | 32,943  | 78,229  |
| Average Age          | 50.6   | 43.3    | 41.6    |
| Average Age (Male)   | 49.3   | 40.0    | 39.7    |
| Average Age (Female) | 51.5   | 44.9    | 41.0    |

| HOUSEHOLDS & INCOME | 1 MILE    | 3 MILES   | 5 MILES   |
|---------------------|-----------|-----------|-----------|
| Total Households    | 2,538     | 13,960    | 31,535    |
| # of Persons per HH | 2.2       | 2.4       | 2.5       |
| Average HH Income   | \$91,163  | \$93,978  | \$92,157  |
| Average House Value | \$221,650 | \$215,671 | \$226,598 |

<sup>\*</sup> Demographic data derived from 2020 ACS - US Census