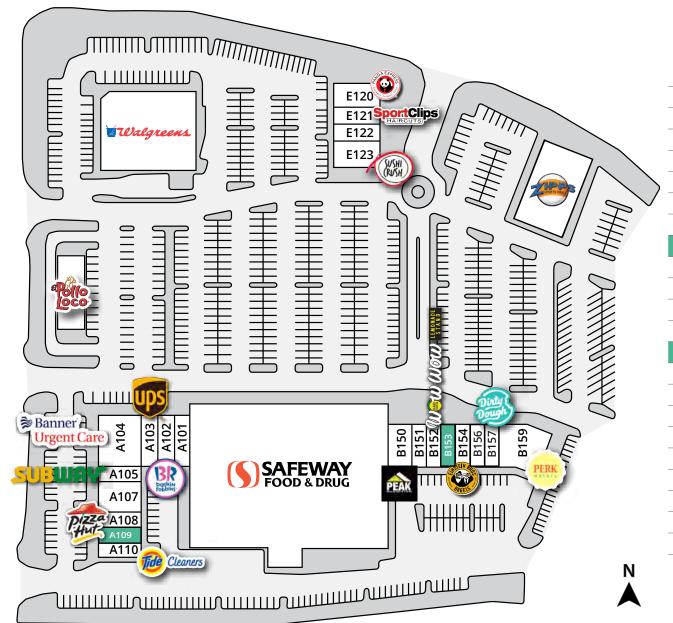

# Shop space in upscale shopping center SEC 64th St & Greenway Rd

| #         | Tenant               | Size     |
|-----------|----------------------|----------|
| A101      | Kierland Dental Arts | 1,448 sf |
| A102      | Baskin Robbins       | 1,119 sf |
| A103      | UPS Store            | 2,239 sf |
| A104      | Banner Urgent Care   | 4,036 sf |
| A105      | Subway               | 1,355 sf |
| A107      | Desert Nail Spa      | 2,400 sf |
| A108      | Pizza Hut/WingStreet | 1,200 sf |
| A109      | Available            | 1,200 sf |
| A110      | Tide Cleaners        | 1,500 sf |
| B150      | Peak Nutrition       | 1,240 sf |
| B151      | Stretch Zone         | 1,412 sf |
| B152      | Wow Wow Lemonade     | 1,214 sf |
| B153      | Available            | 1,213 sf |
| B154      | Einstein Brothers    | 2,214 sf |
| B156      | Salon E              | 1,213 sf |
| B157      | Dirty Dough Cookies  | 1,214 sf |
| B159      | Perk Eatery          | 3,661 sf |
| C130-C133 | Zipps Sports Grill   | 8,475 sf |
| E120      | Panda Express        | 2,162 sf |
| E121      | Sports Clips         | 1,049 sf |
| E122      | Kierland Cigar       | 912 Sf   |
| E123      | Sushi Crush          | 2,808 sf |