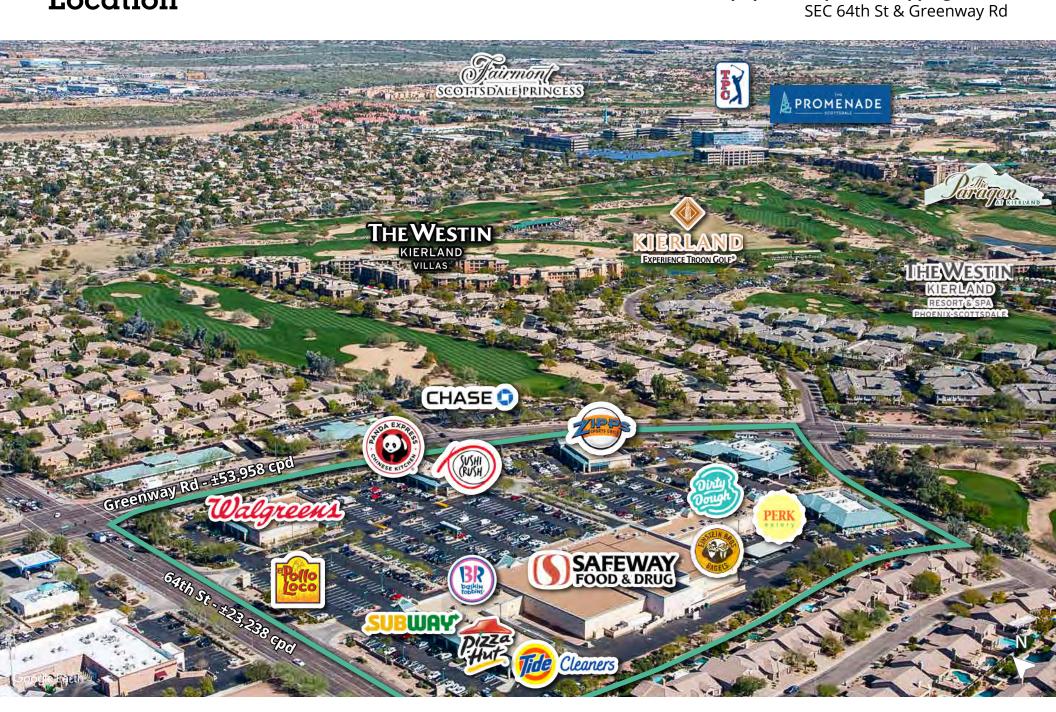

#### Location

118ksf grocery-anchored shopping center

Abundant shared parking available

Excellent visibility from Greenway Rd

Excellent ingress / egress on Greenway Rd & 64th St

#### **Traffic counts**

| 64th Street   | ±29,757 cpd |
|---------------|-------------|
| Greenway Road | ±57,333 cpd |