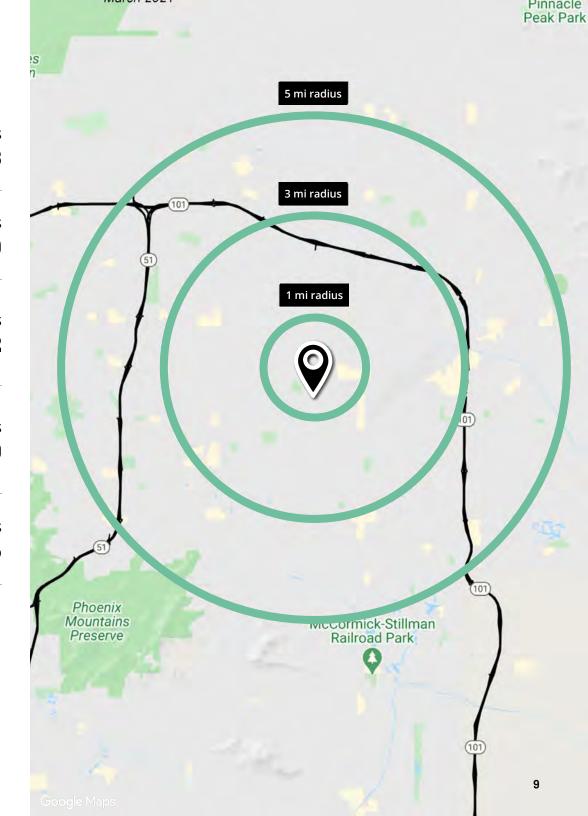

## Demographics

| Population     | 1-mile<br>1 <b>3,527</b> | 3-miles <b>79,239</b> | 5-miles<br><b>229,923</b> |
|----------------|--------------------------|-----------------------|---------------------------|
| Median age     | 1-mile                   | 3-miles               | 5-miles                   |
|                | <b>44.7</b>              | <b>43.0</b>           | <b>41.9</b>               |
| Daytime        | 1-mile                   | 3-miles               | 5-miles                   |
| employment     | <b>13,476</b>            | <b>99,435</b>         | <b>190,132</b>            |
| Avg. HH income | 1-mile                   | 3-miles               | 5-miles                   |
|                | <b>\$118,266</b>         | <b>\$120,396</b>      | <b>\$124,900</b>          |
| HH units       | 1-mile                   | 3-miles               | 5-miles                   |
|                | <b>6,398</b>             | <b>36,651</b>         | <b>109,455</b>            |