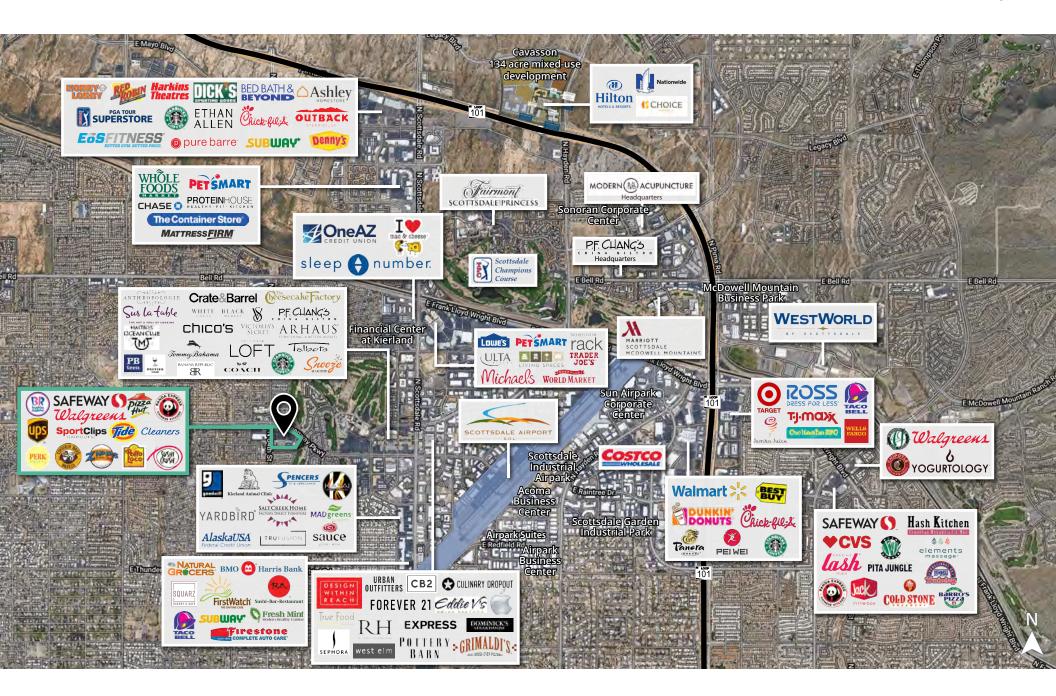

108      | Pizza Hut/WingStreet | 1,200 sf |
| A109      | Available            | 1,200 sf |
| A110      | Tide Cleaners        | 1,500 sf |
| B150      | Peak Nutrition       | 1,240 sf |
| B151      | Stretch Zone         | 1,412 sf |
| B152      | Wow Wow Lemonade     | 1,214 sf |
| B153      | Available            | 1,213 sf |
| B154      | Einstein Brothers    | 2,214 sf |
| B156      | Salon E              | 1,213 sf |
| B157      | Dirty Dough Cookies  | 1,214 sf |
| B159      | Perk Eatery          | 3,661 sf |
| C130-C133 | Zipps Sports Grill   | 8,475 sf |
| E120      | Panda Express        | 2,162 sf |
| E121      | Sports Clips         | 1,049 sf |
| E122      | Kierland Cigar       | 912 Sf   |
| E123      | Sushi Crush          | 2,808 sf |

#### Location



#### Trade area



Avison Young | Kierland Village Center 8

## Demographics

| Population     | 1-mile<br>1 <b>3,527</b> | 3-miles <b>79,239</b> | 5-miles<br><b>229,923</b> |
|----------------|--------------------------|-----------------------|---------------------------|
| Median age     | 1-mile                   | 3-miles               | 5-miles                   |
|                | <b>44.7</b>              | <b>43.0</b>           | <b>41.9</b>               |
| Daytime        | 1-mile                   | 3-miles               | 5-miles                   |
| employment     | <b>13,476</b>            | <b>99,435</b>         | <b>190,132</b>            |
| Avg. HH income | 1-mile                   | 3-miles               | 5-miles                   |
|                | <b>\$118,266</b>         | <b>\$12