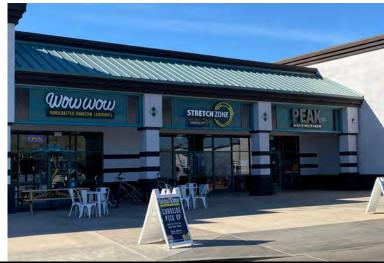

# Shop space in upscale shopping center SEC 64th St & Greenway Rd

| #         | Tenant               | Size     |
|-----------|----------------------|----------|
| A101      | Kierland Dental Arts | 1,448 sf |
| A102      | Baskin Robbins       | 1,119 sf |
| A103      | UPS Store            | 2,239 sf |
| A104      | Banner Urgent Care   | 4,036 sf |
| A105      | Subway               | 1,355 sf |
| A107      | Desert Nail Spa      | 2,400 sf |
| A108      | Pizza Hut/WingStreet | 1,200 sf |
| A109      | Available            | 1,200 sf |
| A110      | Tide Cleaners        | 1,500 sf |
| B150      | Peak Nutrition       | 1,240 sf |
| B151      | Stretch Zone         | 1,412 sf |
| B152      | Wow Wow Lemonade     | 1,214 sf |
| B153      | Available            | 1,213 sf |
| B154      | Einstein Brothers    | 2,214 sf |
| B156      | Salon E              | 1,213 sf |
| B157      | Dirty Dough Cookies  | 1,214 sf |
| B159      | Perk Eatery          | 3,661 sf |
| C130-C133 | Zipps Sports Grill   | 8,475 sf |
| E120      | Panda Express        | 2,162 sf |
| E121      | Sports Clips         | 1,049 sf |
| E122      | Kierland Cigar       | 912 Sf   |
| E123      | Sushi Crush          | 2,808 sf |