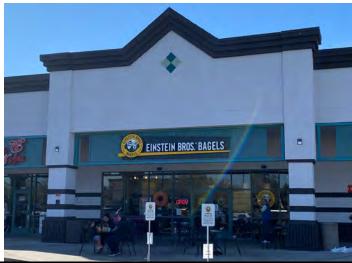

# Shop space in upscale shopping center SEC 64th St & Greenway Rd

| #         | Tenant               | Size     |
|-----------|----------------------|----------|
| A101      | Kierland Dental Arts | 1,448 sf |
| A102      | Baskin Robbins       | 1,119 sf |
| A103      | UPS Store            | 2,239 sf |
| A104      | Banner Urgent Care   | 4,036 sf |
| A105      | Subway               | 1,355 sf |
| A107      | Desert Nail Spa      | 2,400 sf |
| A108      | Pizza Hut/WingStreet | 1,200 sf |
| A109      | Available            | 1,200 sf |
| A110      | Tide Cleaners        | 1,500 sf |
| B150      | Peak Nutrition       | 1,240 sf |
| B151      | Stretch Zone         | 1,412 sf |
| B152      | Wow Wow Lemonade     | 1,214 sf |
| B153      | Available            | 1,213 sf |
| B154      | Einstein Brothers    | 2,214 sf |
| B156      | Salon E              | 1,213 sf |
| B157      | Dirty Dough Cookies  | 1,214 sf |
| B159      | Perk Eatery          | 3,661 sf |
| C130-C133 | Zipps Sports Grill   | 8,475 sf |
| E120      | Panda Express        | 2,162 sf |
| E121      | Sports Clips         | 1,049 sf |
| E122      | Kierland Cigar       | 912 Sf   |
| E123      | Sushi Crush          | 2,808 sf |