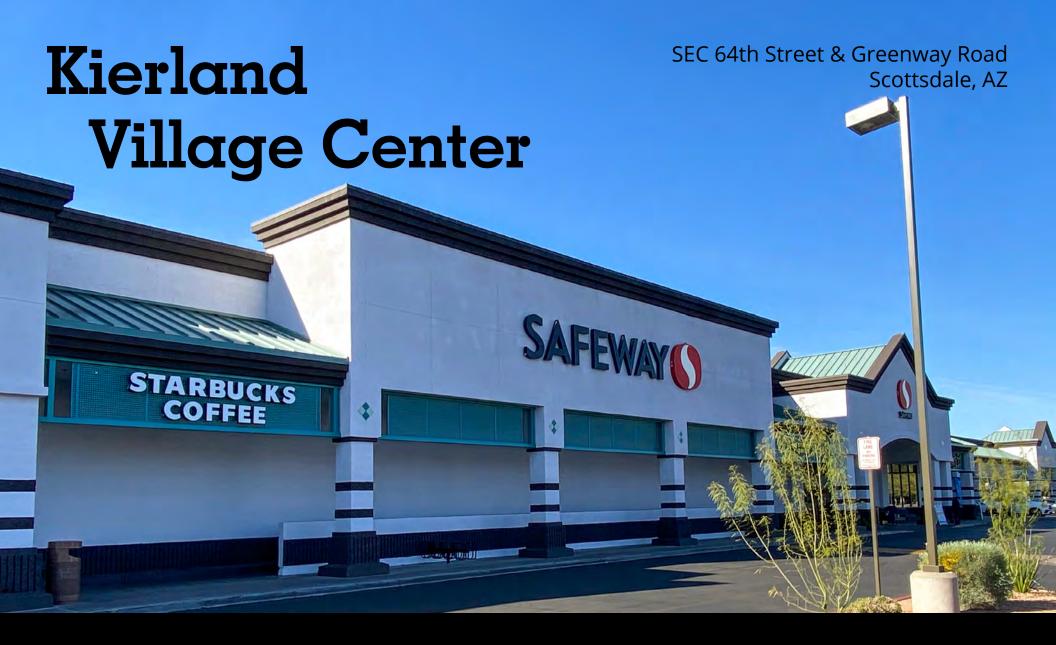

## The property

Upscale neighborhood shopping center within the affluent Kierland masterplanned residential and resort area, as well as Scottsdale Airpark, the secondlargest employment center in Arizona.

# The opportunity

Built in 2001, Kierland Village spans over 2.7-acres. The property is conveniently located within 1-mile of Kierland Commons, The Scottsdale Quarter and The Westin Kierland Resort.

118k

118ksf grocery-anchored shopping center

Abundant shared parking available

Excellent visibility from Greenway Rd

Excellent ingress / egress on Greenway Rd & 64th St