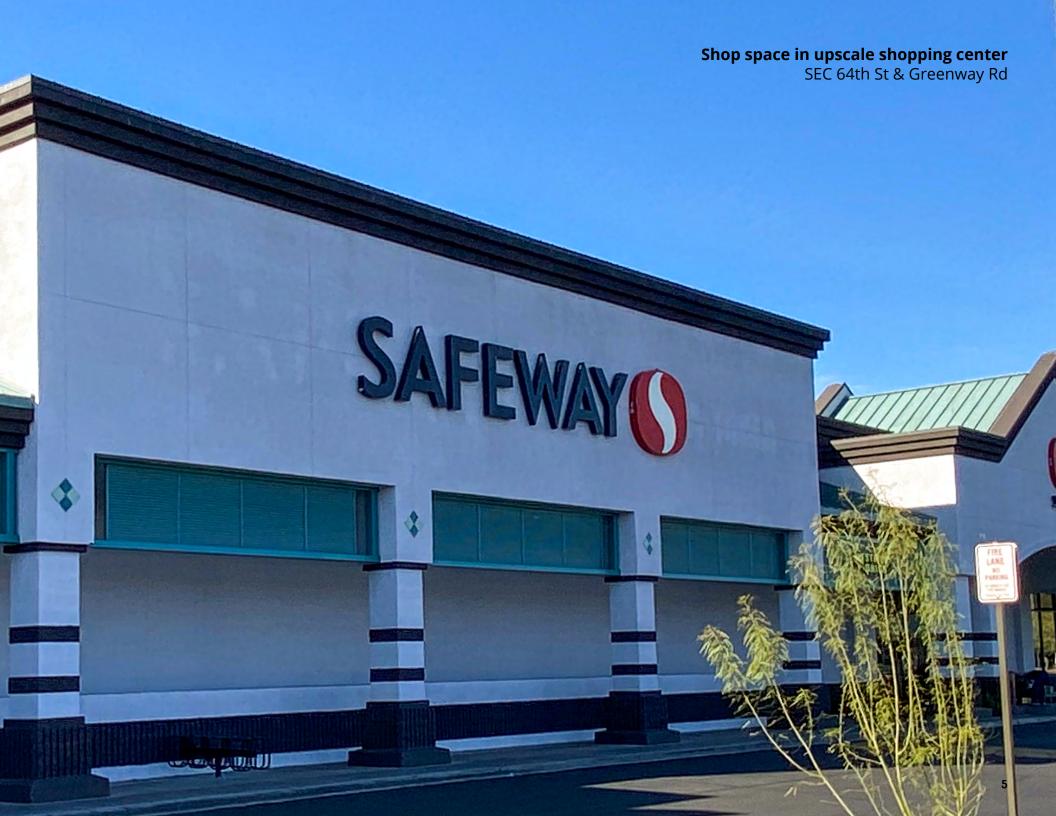

# Shop space in upscale shopping center SEC 64th St & Greenway Rd

| #         | Tenant               | Size     |
|-----------|----------------------|----------|
| A101      | Kierland Dental Arts | 1,448 sf |
| A102      | Baskin Robbins       | 1,119 sf |
| A103      | UPS Store            | 2,239 sf |
| A104      | Banner Urgent Care   | 4,036 sf |
| A105      | Subway               | 1,355 sf |
| A107      | Desert Nail Spa      | 2,400 sf |
| A108      | Pizza Hut/WingStreet | 1,200 sf |
| A109      | Available            | 1,200 sf |
| A110      | Tide Cleaners        | 1,500 sf |
| B150      | Peak Nutrition       | 1,240 sf |
| B151      | Stretch Zone         | 1,412 sf |
| B152      | Wow Wow Lemonade     | 1,214 sf |
| B153      | Available            | 1,213 sf |
| B154      | Einstein Brothers    | 2,214 sf |
| B156      | Salon E              | 1,213 sf |
| B157      | Dirty Dough Cookies  | 1,214 sf |
| B159      | Perk Eatery          | 3,661 sf |
| C130-C133 | Zipps Sports Grill   | 8,475 sf |
| E120      | Panda Express        | 2,162 sf |
| E121      | Sports Clips         | 1,049 sf |
| E122      | Kierland Cigar       | 912 Sf   |
| E123      | Sushi Crush          | 2,808 sf |