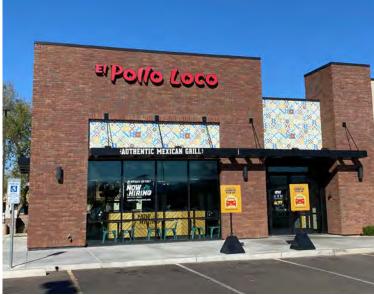

# Shop space in upscale shopping center SEC 64th St & Greenway Rd

| #         | Tenant               | Size     |
|-----------|----------------------|----------|
| A101      | Kierland Dental Arts | 1,448 sf |
| A102      | Baskin Robbins       | 1,119 sf |
| A103      | UPS Store            | 2,239 sf |
| A104      | Banner Urgent Care   | 4,036 sf |
| A105      | Subway               | 1,355 sf |
| A107      | Desert Nail Spa      | 2,400 sf |
| A108      | Pizza Hut/WingStreet | 1,200 sf |
| A109      | Available            | 1,200 sf |
| A110      | Tide Cleaners        | 1,500 sf |
| B150      | Peak Nutrition       | 1,240 sf |
| B151      | Stretch Zone         | 1,412 sf |
| B152      | Wow Wow Lemonade     | 1,214 sf |
| B153      | Available            | 1,213 sf |
| B154      | Einstein Brothers    | 2,214 sf |
| B156      | Salon E              | 1,213 sf |
| B157      | Dirty Dough Cookies  | 1,214 sf |
| B159      | Perk Eatery          | 3,661 sf |
| C130-C133 | Zipps Sports Grill   | 8,475 sf |
| E120      | Panda Express        | 2,162 sf |
| E121      | Sports Clips         | 1,049 sf |
| E122      | Kierland Cigar       | 912 Sf   |
| E123      | Sushi Crush          | 2,808 sf |