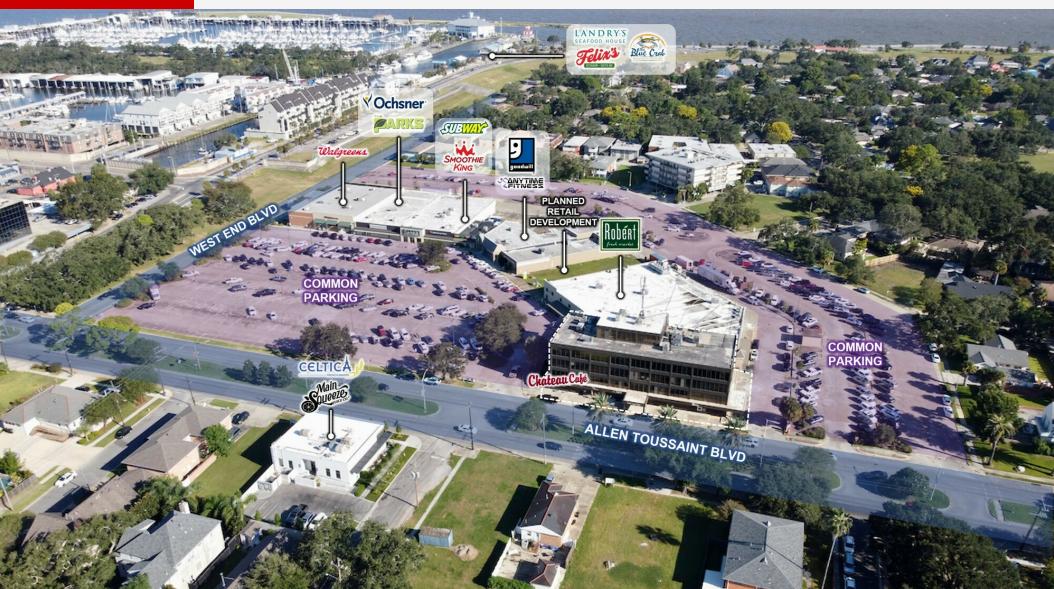

# **Property Highlights**

- Professionally managed low-rise office building in the heart of the Lakeview commercial district.
- On-site management
- Abundant parking for tenants and visitors at no charge
- Plenty nearby amenities within walking distance including grocery store, gyms, banks, coffee shops, cafes, restaurants.

| Spaces | Lease Rate    | Space Size (Usable) | Space Size (Rentable) | <b>Monthly Lease Rate</b> |
|--------|---------------|---------------------|-----------------------|---------------------------|
| 300    | \$20.00 SF/yr | 1,864               | 2,106 SF              | \$3,510/mo                |

### **Matthew Pittman, CCIM**

504.322.1275

mpittman@beaubox.com



# **Smith-Lupo Center**

145 Allen Toussaint Blvd New Orleans, LA 70124

#### SURROUNDING RETAIL



### **Matthew Pittman, CCIM**

504.322.1275

mpittman@beaubox.com

Broker of Record, Beau J. Box; Licensed by the Louisiana Real Estate Commission, Mississippi Real Estate Commission, Alabama Real Estate Commission and Florida Real Estate Commission, USA. This information has been secured from sources we believe to be reliable, but we make no representations or warranties, expressed or implied, as to the accuracy of the information. References to square footage or age are approximate. Buyer must verify the information and bears all risk for any inaccuracies. © Beau Box Commercial Real Estate. 5500 Bankers Avenue, Baton Rouge, LA 70808 | 225-237-3343. | February 22, 2024



#### FLOOR PLAN - SUITE 300



AS-BUILT UPDATED: Ø3-1Ø-22

# THIRD FLOOR

### **Matthew Pittman, CCIM**

504.322.127