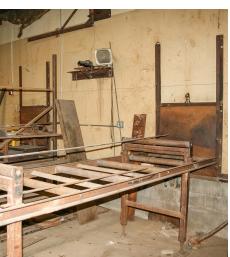

#### PROPERTY DESCRIPTION

Available once in a lifetime, the former home of Luckern Steel Services is available for lease to an active welder. Manufacturing area comes already set up with various equipment and materials, including but not limited to: 25,000+/- forklift, heavy-duty GEKA Hydrocrop sheer for stock steel, overhead crane on roller base, two massive welding tables, 36'+/- band saw, Lincoln Arc Welder R3S, 3-phase compressor, DeWault chop-saw and much more. This unique 4,549 SF building is sitting on 2.15 acres site. Provides ample outdoor storage, 3 Phase power municipal water and sewer, heated by Modine-type heater powered by propane to keep costs low. Drive-in with electric 14X12 foot roll-up door.

## WAREHOUSE/SHOP AREA

24 Broadway St, Pittsfield, NH 03263

We obtained the information above from sources we believe to be reliable. However, we have not verified its accuracy and make no guarantee, warranty or representation about it. It is submitted subject to the possibility of errors, omissions, change of price, rental or other conditions, prior sale, lease or financing, or withdrawal without notice. We include projections, opinions, assumptions or estimates for example only, and they may not represent current or future performance of the property. You and your tax and legal advisors should conduct your own investigation of the property and transactions.