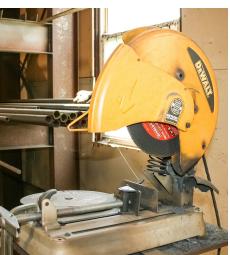

#### PROPERTY DESCRIPTION

Available once in a lifetime, the former home of Luckern Steel Services is available for lease to an active welder. Manufacturing area comes already set up with various equipment and materials, including but not limited to: 25,000+/- forklift, heavy-duty GEKA Hydrocrop sheer for stock steel, overhead crane on roller base, two massive welding tables, 36'+/- band saw, Lincoln Arc Welder R3S, 3-phase compressor, DeWault chop-saw and much more. This unique 4,549 SF building is sitting on 2.15 acres site. Provides ample outdoor storage, 3 Phase power municipal water and sewer, heated by Modine-type heater powered by propane to keep costs low. Drive-in with electric 14X12 foot roll-up door.

# EQUIPMENT AND FIXTURES IN PLACE

24 Broadway St, Pittsfield, NH 03263

We obtained the information above from sources we believe to be reliable. However, we have not verified its accuracy and make no guarantee, warranty or representation about it. It is submitted subject to the possibility of errors, omissions, change of price, rental or other conditions, prior sale, lease or financing, or withdrawal without notice. We include projections, opinions, assumptions or estimates for example only, and they may not represent current or future performance of the property. You and your tax and legal advisors should conduct your own investigation of the property and transaction.