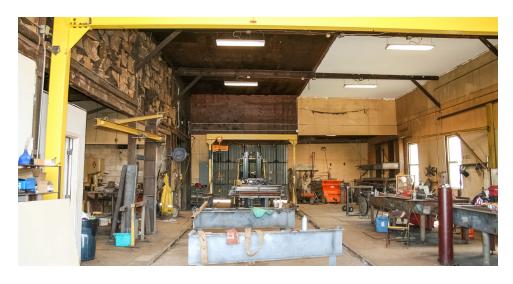

#### PROPERTY DESCRIPTION

Available once in a lifetime, the former home of Luckern Steel Services is available for lease to an active welder. Manufacturing area comes already set up with various equipment and materials, including but not limited to: 25,000+/- forklift, heavy-duty GEKA Hydrocrop sheer for stock steel, overhead crane on roller base, two massive welding tables, 36'+/- band saw, Lincoln Arc Welder R3S, 3-phase compressor, DeWault chop-saw and much more. This unique 4,549 SF building is sitting on 2.15 acres site. Provides ample outdoor storage, 3 Phase power municipal water and sewer, heated by Modine-type heater powered by propane to keep costs low. Drive-in with electric 14X12 foot roll-up door.

There is separate office area with cabinets and desks for easy set up, kitchenette, common break area and renovated restroom. Perfect turn-key start up business for hard-working and motivated to grow user