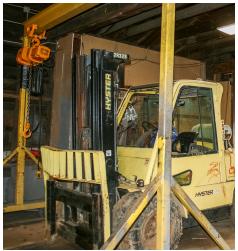

#### PROPERTY DESCRIPTION

Available once in a lifetime, the former home of Luckern Steel Services is available for lease to an active welder. Manufacturing area comes already set up with various equipment and materials, including but not limited to: 25,000+/- forklift, heavy-duty GEKA Hydrocrop sheer for stock steel, overhead crane on roller base, two massive welding tables, 36'+/- band saw, Lincoln Arc Welder R3S, 3-phase compressor, DeWault chop-saw and much more. This unique 4,549 SF building is sitting on 2.15 acres site. Provides ample outdoor storage, 3 Phase power municipal water and sewer, heated by Modine-type heater powered by propane to keep costs low. Drive-in with electric 14X12 foot roll-up door.

# EQUIPMENT AND FIXTURES IN PLACE

24 Broadway St, Pittsfield, NH 03263

We obtained the information above from sources we believe to be reliable. However, we have not verified its accuracy and make no guarantee, warranty or representation about it. It is submitted subject to the possibility of errors, omissions, change of price, rental or other conditions, prior sale, lease or financing, or withdrawal without notice. We include projections, opinions, assumptions or estimates for example only, and they may not represent current or future performance of the property. You and your tax and legal advisors should conduct your own investigation of the property and transaction.