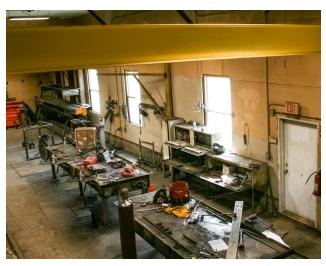

#### PROPERTY DESCRIPTION

Available once in a lifetime, the former home of Luckern Steel Services is available for lease to an active welder. Manufacturing area comes already set up with various equipment and materials, including but not limited to: 25,000+/- forklift, heavy-duty GEKA Hydrocrop sheer for stock steel, overhead crane on roller base, two massive welding tables, 36'+/- band saw, Lincoln Arc Welder R3S, 3-phase compressor, DeWault chop-saw and much more. This unique 4,549 SF building is sitting on 2.15 acres site. Provides ample outdoor storage, 3 Phase power municipal water and sewer, heated by Modine-type heater powered by propane to keep costs low. Drive-in with electric 14X12 foot roll-up door.

## WAREHOUSE/SHOP AREA

24 Broadway St, Pittsfield, NH 03263

We obtained the information above from sources we believe to be reliable. However, we have not verified its accuracy and make no guarantee, warranty or representation about it. It is submitted subject to the possibility of errors, omissions, change of price, rental or other conditions, prior sale, lease or financing, or withdrawal without notice. We include projections, opinions, assumptions or estimates for example only, and they may not represent current or future performance of the property. You and your tax and legal advisors should conduct your own investigation of the property and transactions.