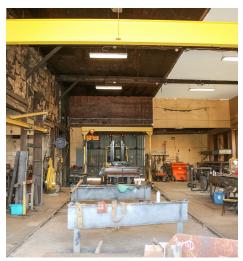

#### PROPERTY DESCRIPTION

Available once in a lifetime, the former home of Luckern Steel Services is available for lease to an active welder. Manufacturing area comes already set up with various equipment and materials, including but not limited to: 25,000+/- forklift, heavy-duty GEKA Hydrocrop sheer for stock steel, overhead crane on roller base, two massive welding tables, 36'+/- band saw, Lincoln Arc Welder R3S, 3-phase compressor, DeWault chop-saw and much more. This unique 4,549 SF building is sitting on 2.15 acres site. Provides ample outdoor storage, 3 Phase power municipal water and sewer, heated by Modine-type heater powered by propane to keep costs low. Drive-in with electric 14X12 foot roll-up door.

## WAREHOUSE/SHOP AREA

24 Broadway St, Pittsfield, NH 03263

We obtained the information above from sources we believe to be reliable. However, we have not verified its accuracy and make no guarantee, warranty or representation about it. It is submitted subject to the possibility of errors, omissions, change of price, rental or other conditions, prior sale, lease or financing, or withdrawal without notice. We include projections, opinions, assumptions or estimates for example only, and they may not represent current or future performance of the property. You and your tax and legal advisors should conduct your own investigation of the property and transactions.