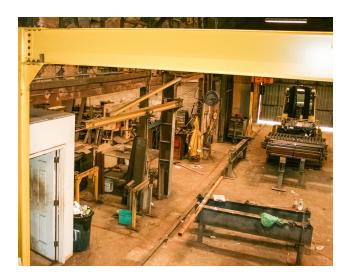

#### PROPERTY DESCRIPTION

Available once in a lifetime, the former home of Luckern Steel Services is available for lease to an active welder. Manufacturing area comes already set up with various equipment and materials, including but not limited to: 25,000+/- forklift, heavy-duty GEKA Hydrocrop sheer for stock steel, overhead crane on roller base, two massive welding tables, 36'+/- band saw, Lincoln Arc Welder R3S, 3-phase compressor, DeWault chop-saw and much more. This unique 4,549 SF building is sitting on 2.15 acres site. Provides ample outdoor storage, 3 Phase power municipal water and sewer, heated by Modine-type heater powered by propane to keep costs low. Drive-in with electric 14X12 foot roll-up door.

## WAREHOUSE/SHOP AREA

24 Broadway St, Pittsfield, NH 03263

We obtained the information above from sources we believe to be reliable. However, we have not verified its accuracy and make no guarantee, warranty or representation about it. It is submitted subject to the possibility of errors, omissions, change of price, rental or other conditions, prior sale, lease or financing, or withdrawal without notice. We include projections, opinions, assumptions or estimates for example only, and they may not represent current or future performance of the property. You and your tax and legal advisors should conduct your own investigation of the property and transactions.