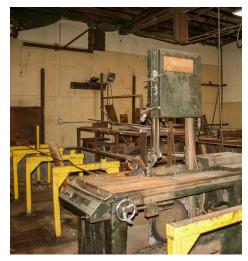

#### PROPERTY DESCRIPTION

Available once in a lifetime, the former home of Luckern Steel Services is available for lease to an active welder. Manufacturing area comes already set up with various equipment and materials, including but not limited to: 25,000+/- forklift, heavy-duty GEKA Hydrocrop sheer for stock steel, overhead crane on roller base, two massive welding tables, 36'+/- band saw, Lincoln Arc Welder R3S, 3-phase compressor, DeWault chop-saw and much more. This unique 4,549 SF building is sitting on 2.15 acres site. Provides ample outdoor storage, 3 Phase power municipal water and sewer, heated by Modine-type heater powered by propane to keep costs low. Drive-in with electric 14X12 foot roll-up door.

## WAREHOUSE/SHOP AREA

24 Broadway St, Pittsfield, NH 03263

We obtained the information above from sources we believe to be reliable. However, we have not verified its accuracy and make no guarantee, warranty or representation about it. It is submitted subject to the possibility of errors, omissions, change of price, rental or other conditions, prior sale, lease or financing, or withdrawal without notice. We include projections, opinions, assumptions or estimates for example only, and they may not represent current or future performance of the property. You and your tax and legal advisors should conduct your own investigation of the property and transactions.