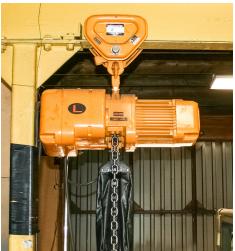

#### PROPERTY DESCRIPTION

Available once in a lifetime, the former home of Luckern Steel Services is available for lease to an active welder. Manufacturing area comes already set up with various equipment and materials, including but not limited to: 25,000+/- forklift, heavy-duty GEKA Hydrocrop sheer for stock steel, overhead crane on roller base, two massive welding tables, 36'+/- band saw, Lincoln Arc Welder R3S, 3-phase compressor, DeWault chop-saw and much more. This unique 4,549 SF building is sitting on 2.15 acres site. Provides ample outdoor storage, 3 Phase power municipal water and sewer, heated by Modine-type heater powered by propane to keep costs low. Drive-in with electric 14X12 foot roll-up door.

# EQUIPMENT AND FIXTURES IN PLACE

24 Broadway St, Pittsfield, NH 03263

We obtained the information above from sources we believe to be reliable. However, we have not verified its accuracy and make no guarantee, warranty or representation about it. It is submitted subject to the possibility of errors, omissions, change of price, rental or other conditions, prior sale, lease or financing, or withdrawal without notice. We include projections, opinions, assumptions or estimates for example only, and they may not represent current or future performance of the property. You and your tax and legal advisors should conduct your own investigation of the property and transaction.