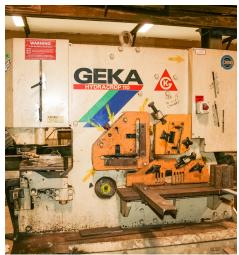

#### PROPERTY DESCRIPTION

Available once in a lifetime, the former home of Luckern Steel Services is available for lease to an active welder. Manufacturing area comes already set up with various equipment and materials, including but not limited to: 25,000+/- forklift, heavy-duty GEKA Hydrocrop sheer for stock steel, overhead crane on roller base, two massive welding tables, 36'+/- band saw, Lincoln Arc Welder R3S, 3-phase compressor, DeWault chop-saw and much more. This unique 4,549 SF building is sitting on 2.15 acres site. Provides ample outdoor storage, 3 Phase power municipal water and sewer, heated by Modine-type heater powered by propane to keep costs low. Drive-in with electric 14X12 foot roll-up door.