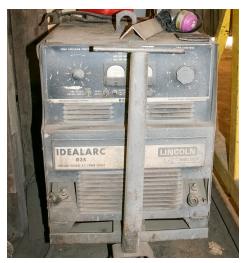

#### PROPERTY DESCRIPTION

Available once in a lifetime, the former home of Luckern Steel Services is available for lease to an active welder. Manufacturing area comes already set up with various equipment and materials, including but not limited to: 25,000+/- forklift, heavy-duty GEKA Hydrocrop sheer for stock steel, overhead crane on roller base, two massive welding tables, 36'+/- band saw, Lincoln Arc Welder R3S, 3-phase compressor, DeWault chop-saw and much more. This unique 4,549 SF building is sitting on 2.15 acres site. Provides ample outdoor storage, 3 Phase power municipal water and sewer, heated by Modine-type heater powered by propane to keep costs low. Drive-in with electric 14X12 foot roll-up door.

# EQUIPMENT AND FIXTURES IN PLACE

24 Broadway St, Pittsfield, NH 03263

We obtained the information above from sources we believe to be reliable. However, we have not verified its accuracy and make no guarantee, warranty or representation about it. It is submitted subject to the possibility of errors, omissions, change of price, rental or other conditions, prior sale, lease or financing, or withdrawal without notice. We include projections, opinions, assumptions or estimates for example only, and they may not represent current or future performance of the property. You and your tax and legal advisors should conduct your own investigation of the property and transaction.