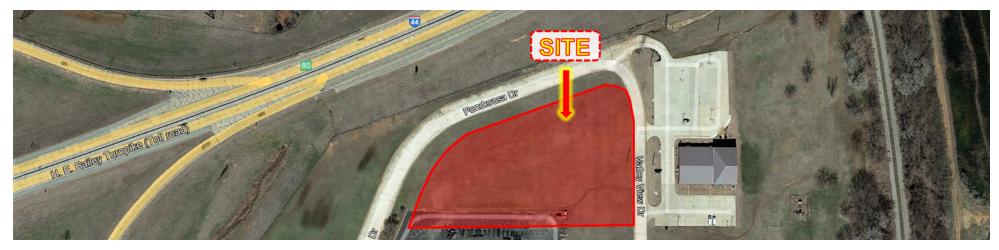

# PONDEROSA DR & VALLEY VIEW DR CHICKASHA, OK 73018

| OFFERING SUMMARY    |           | PROPERTY HIGHLIGHTS                                                                                                                                                                                                           |             |                         |                       |
|---------------------|-----------|-------------------------------------------------------------------------------------------------------------------------------------------------------------------------------------------------------------------------------|-------------|-------------------------|-----------------------|
| Sale Price:         | \$155,000 | • 3 Acres of Land Located on the South Side of H.E. Bailey Turnpike (I-44)                                                                                                                                                    |             |                         |                       |
|                     |           | • Approximately 2 Miles South of Chickasha's Downtown Business District and 0.25 Miles East of U.S. Highway 81                                                                                                                |             |                         |                       |
| Lot Size (Approx.): | 3.0 Acres | <ul> <li>Property Site is located next to the John Holt Chevrolet Car Dealership, Bank of Commerce, and Chickasha Squar<br/>Shopping Center whose current tenants include Atwoods, Aaron's, and Carter Healthcare.</li> </ul> |             |                         |                       |
| Taxes (2023):       | \$1,159   | <ul> <li>Traffic Counts (vehicles/day): H.E. Bailey Turnpike (I-44) - 20,474   U.S. Highway 81 - 17,000</li> <li>All Public Utilities are Available to the Site</li> </ul>                                                    |             |                         |                       |
| 10/03 (2023).       | ψ1,107    | All Public Utilities are Available to the Site                                                                                                                                                                                | e           |                         |                       |
|                     |           | • All Public Utilities are Available to the Site<br>DEMOGRAPHICS                                                                                                                                                              | e           |                         |                       |
|                     | C-3       |                                                                                                                                                                                                                               | e<br>1 MILE | 3 MILES                 | 5 MILES               |
| Zoning:             | C-3       |                                                                                                                                                                                                                               |             | <b>3 MILES</b><br>5,136 | <b>5 MILES</b><br>820 |
|                     |           | DEMOGRAPHICS                                                                                                                                                                                                                  | 1 MILE      |                         |                       |