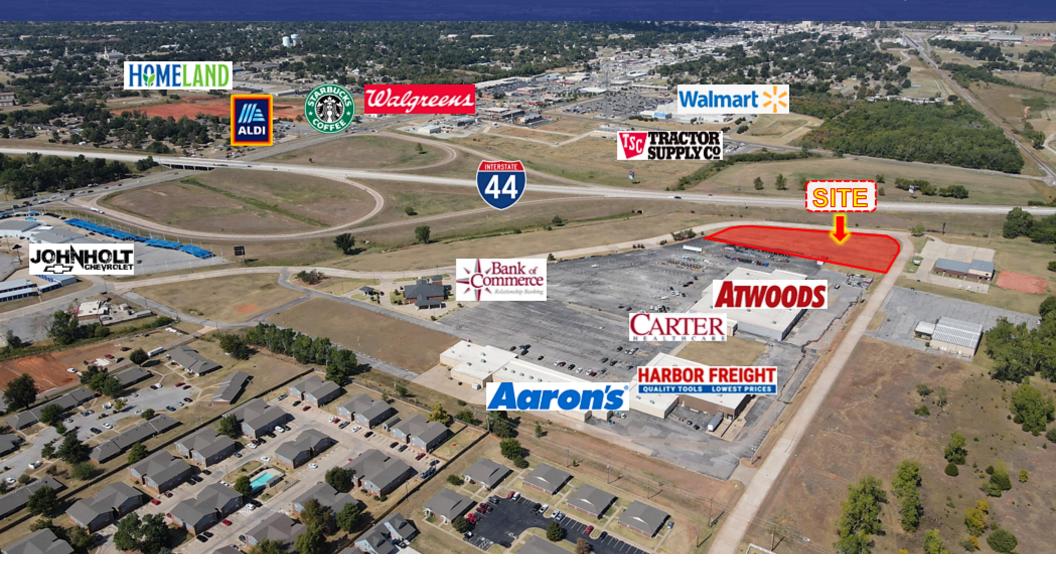

# PONDEROSA DR & VALLEY VIEW DR CHICKASHA, OK 73018

| OFFERING SUMMARY    |           | PROPERTY HIGHLIGHTS                                                                                                                                                                                                           |             |                         |                       |
|---------------------|-----------|-------------------------------------------------------------------------------------------------------------------------------------------------------------------------------------------------------------------------------|-------------|-------------------------|-----------------------|
| Sale Price:         | \$155,000 | • 3 Acres of Land Located on the South Side of H.E. Bailey Turnpike (I-44)                                                                                                                                                    |             |                         |                       |
|                     |           | • Approximately 2 Miles South of Chickasha's Downtown Business District and 0.25 Miles East of U.S. Highway 81                                                                                                                |             |                         |                       |
| Lot Size (Approx.): | 3.0 Acres | <ul> <li>Property Site is located next to the John Holt Chevrolet Car Dealership, Bank of Commerce, and Chickasha Squar<br/>Shopping Center whose current tenants include Atwoods, Aaron's, and Carter Healthcare.</li> </ul> |             |                         |                       |
| Taxes (2023):       | \$1,159   | <ul> <li>Traffic Counts (vehicles/day): H.E. Bailey Turnpike (I-44) - 20,474   U.S. Highway 81 - 17,000</li> <li>All Public Utilities are Available to the Site</li> </ul>                                                    |             |                         |                       |
| 10/03 (2023).       | ψ1,107    | All Public Utilities are Available to the Site                                                                                                                                                                                | e           |                         |                       |
|                     |           | • All Public Utilities are Available to the Site<br>DEMOGRAPHICS                                                                                                                                                              | e           |                         |                       |
|                     | C-3       |                                                                                                                                                                                                                               | e<br>1 MILE | 3 MILES                 | 5 MILES               |
| Zoning:             | C-3       |                                                                                                                                                                                                                               |             | <b>3 MILES</b><br>5,136 | <b>5 MILES</b><br>820 |
|                     |           | DEMOGRAPHICS                                                                                                                                                                                                                  | 1 MILE      |                         |                       |