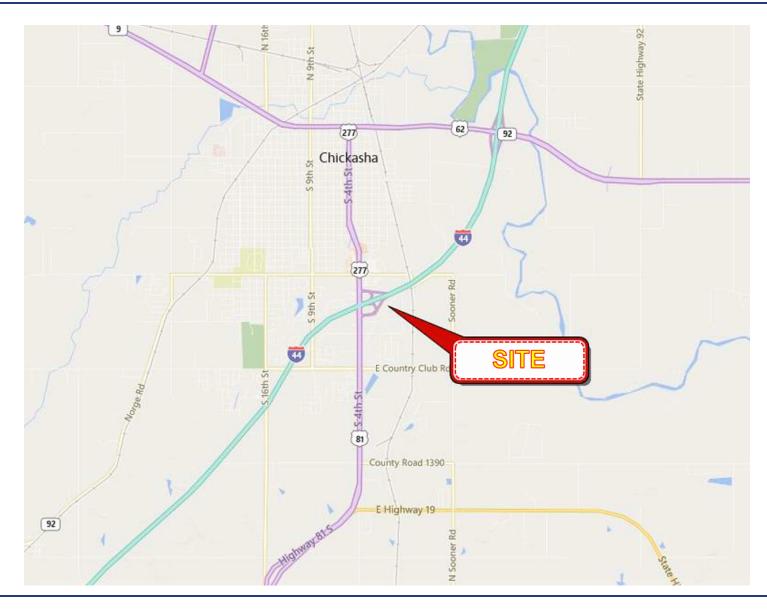

# PONDEROSA DR & VALLEY VIEW DR CHICKASHA, OK 73018

| OFFERING SUMMARY    |           | PROPERTY HIGHLIGHTS                                                                                                                                                                                                           |             |                         |                       |
|---------------------|-----------|-------------------------------------------------------------------------------------------------------------------------------------------------------------------------------------------------------------------------------|-------------|-------------------------|-----------------------|
| Sale Price:         | \$155,000 | • 3 Acres of Land Located on the South Side of H.E. Bailey Turnpike (I-44)                                                                                                                                                    |             |                         |                       |
|                     |           | • Approximately 2 Miles South of Chickasha's Downtown Business District and 0.25 Miles East of U.S. Highway 81                                                                                                                |             |                         |                       |
| Lot Size (Approx.): | 3.0 Acres | <ul> <li>Property Site is located next to the John Holt Chevrolet Car Dealership, Bank of Commerce, and Chickasha Squar<br/>Shopping Center whose current tenants include Atwoods, Aaron's, and Carter Healthcare.</li> </ul> |             |                         |                       |
| Taxes (2023):       | \$1,159   | <ul> <li>Traffic Counts (vehicles/day): H.E. Bailey Turnpike (I-44) - 20,474   U.S. Highway 81 - 17,000</li> <li>All Public Utilities are Available to the Site</li> </ul>                                                    |             |                         |                       |
| 10/03 (2023).       | ψ1,107    | All Public Utilities are Available to the Site                                                                                                                                                                                | e           |                         |                       |
|                     |           | • All Public Utilities are Available to the Site<br>DEMOGRAPHICS                                                                                                                                                              | e           |                         |                       |
|                     | C-3       |                                                                                                                                                                                                                               | e<br>1 MILE | 3 MILES                 | 5 MILES               |
| Zoning:             | C-3       |                                                                                                                                                                                                                               |             | <b>3 MILES</b><br>5,136 | <b>5 MILES</b><br>820 |
|                     |           | DEMOGRAPHICS                                                                                                                                                                                                                  | 1 MILE      |                         |                       |