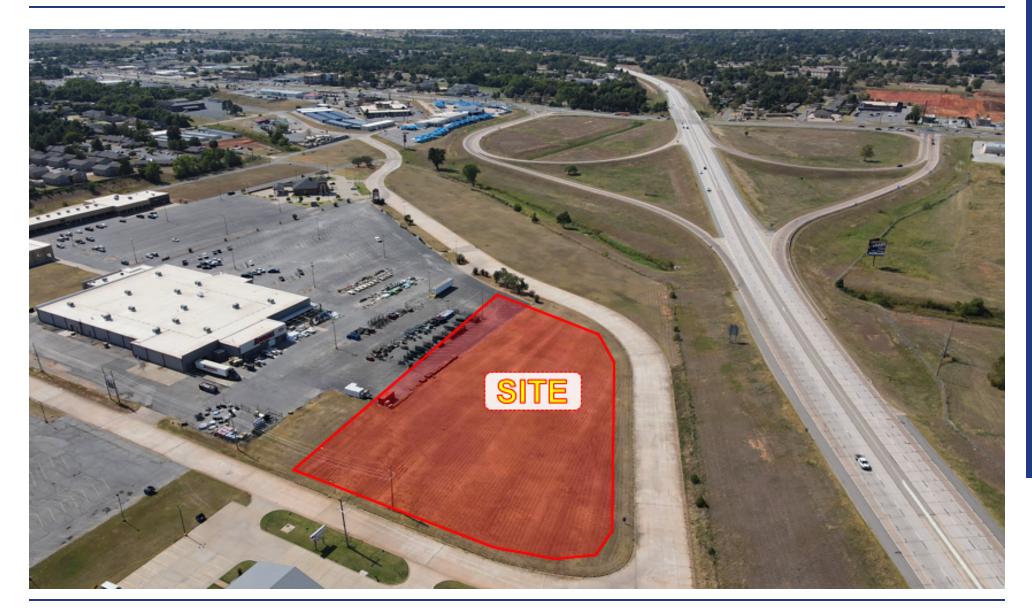

# PONDEROSA DR & VALLEY VIEW DR CHICKASHA, OK 73018

| OFFERING SUMMARY    |           | PROPERTY HIGHLIGHTS                                                                                                                                                                                                           |             |                         |                       |
|---------------------|-----------|-------------------------------------------------------------------------------------------------------------------------------------------------------------------------------------------------------------------------------|-------------|-------------------------|-----------------------|
| Sale Price:         | \$155,000 | • 3 Acres of Land Located on the South Side of H.E. Bailey Turnpike (I-44)                                                                                                                                                    |             |                         |                       |
|                     |           | • Approximately 2 Miles South of Chickasha's Downtown Business District and 0.25 Miles East of U.S. Highway 81                                                                                                                |             |                         |                       |
| Lot Size (Approx.): | 3.0 Acres | <ul> <li>Property Site is located next to the John Holt Chevrolet Car Dealership, Bank of Commerce, and Chickasha Squar<br/>Shopping Center whose current tenants include Atwoods, Aaron's, and Carter Healthcare.</li> </ul> |             |                         |                       |
| Taxes (2023):       | \$1,159   | <ul> <li>Traffic Counts (vehicles/day): H.E. Bailey Turnpike (I-44) - 20,474   U.S. Highway 81 - 17,000</li> <li>All Public Utilities are Available to the Site</li> </ul>                                                    |             |                         |                       |
| 10/03 (2023).       | ψ1,107    | All Public Utilities are Available to the Site                                                                                                                                                                                | e           |                         |                       |
|                     |           | • All Public Utilities are Available to the Site<br>DEMOGRAPHICS                                                                                                                                                              | e           |                         |                       |
|                     | C-3       |                                                                                                                                                                                                                               | e<br>1 MILE | 3 MILES                 | 5 MILES               |
| Zoning:             | C-3       |                                                                                                                                                                                                                               |             | <b>3 MILES</b><br>5,136 | <b>5 MILES</b><br>820 |
|                     |           | DEMOGRAPHICS                                                                                                                                                                                                                  | 1 MILE      |                         |                       |