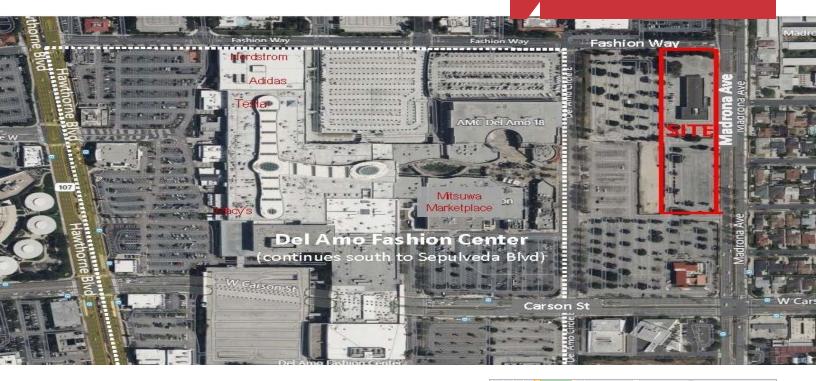

## **Property Highlights**

- 1.3± and 1.8± Acres of Vacant Land, the 1.8 Acres Parcel is fenced. Combined 3.1± Acres.
- 25,000± SF Building Including a Basement Within the 1.8 Acre I ot is Also for Short Term I ease. Call Broker!
- · Near Restaurants, Offices, and Retailers
- Easy Access to Hawthorne, Madrona, Carson and Torrance Blvd
- Minutes to 405/110 Freeway
- Close to Car Dealerships
- Next to Del Amo Fashion Mall
- Ideal for Dealership Additional Parking.