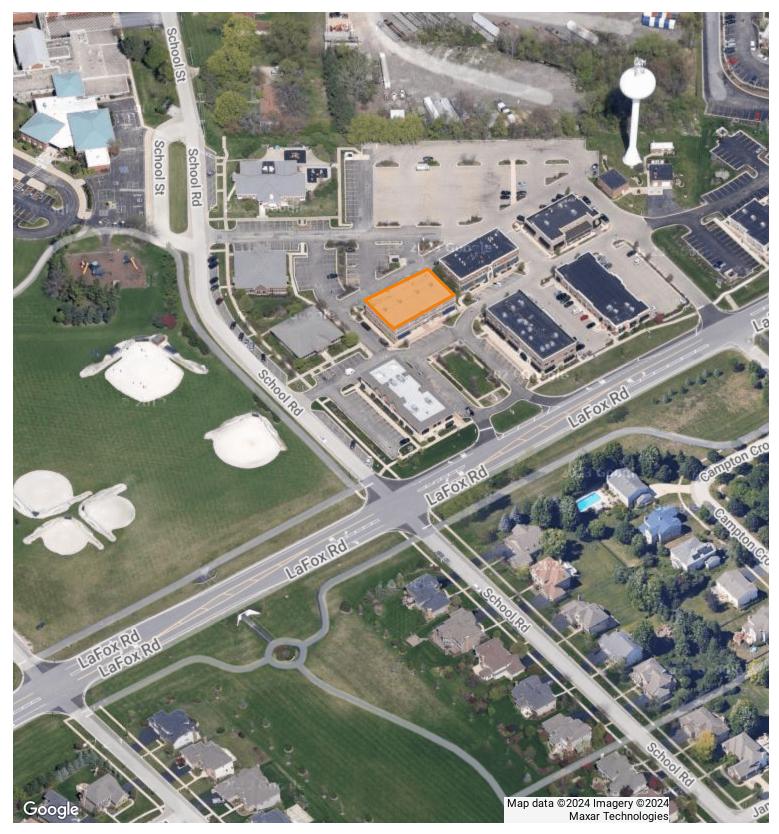

# **AERIAL MAP**

## LOCATION OVERVIEW

In the Campton Hills business district, west of St Charles. Surrounded by a variety of professional & business services, restaurants, etc. Take IL Rt 64 to La Fox Rd. South on LaFox. Take 3rd right into Fox Mill Square. 40W320 is straight ahead thru parking lot.