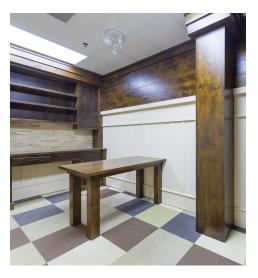

# PROPERTY OVERVIEW

1,355 sf office / retail condo unit on first floor of a multi-tenant professional building. Mostly open plan with a small office (7x14) and a back storeroom.

Recent tenants were a home theater & entertainment installation company, and a design center for a homebuilder / remodeler. Current buildout & numerious cabinet displays are optional. Landlord is willing to deliver as vanilla box. \$2,332/mo rent includes \$6.65/sf CAM & taxes.