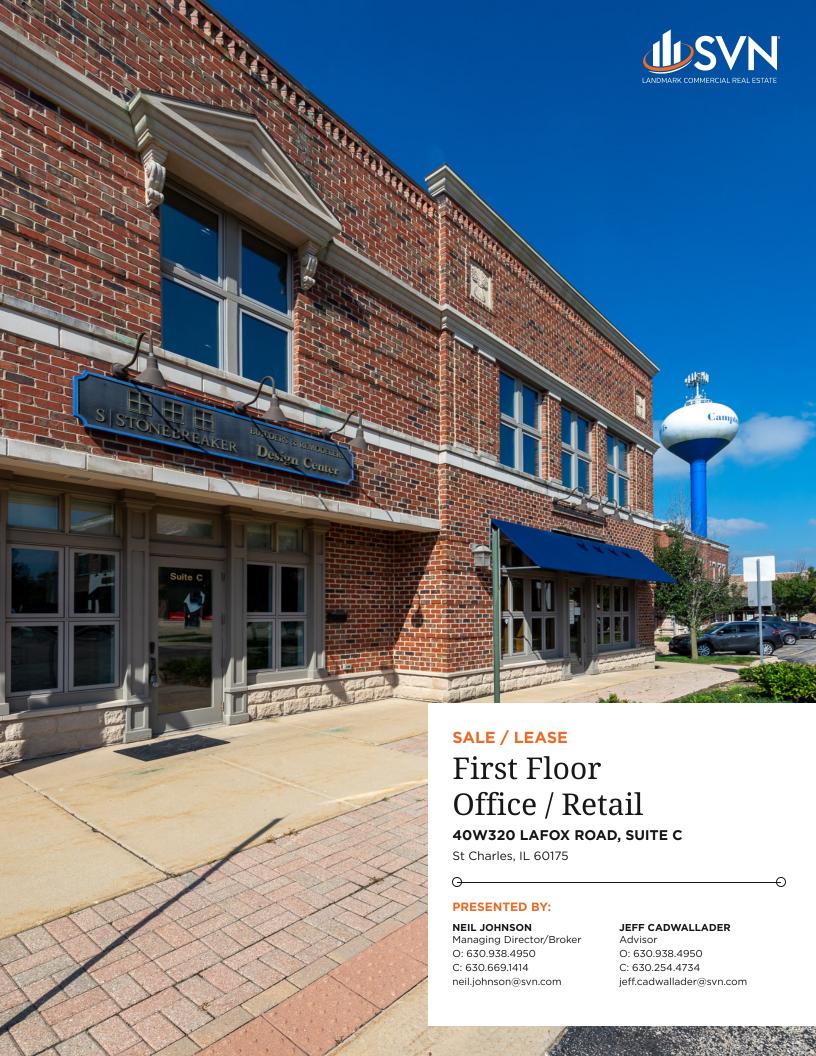

## PROPERTY SUMMARY

#### OFFERING SUMMARY

| SALE PRICE:    | \$260,000              |
|----------------|------------------------|
| LEASE RATE:    | \$14.00 SF/yr<br>(NNN) |
| BUILDING SIZE: | 15,000 SF              |
| AVAILABLE SF:  | 1,355 SF               |
| PRICE / SF:    | \$17.33                |
| YEAR BUILT:    | 2001                   |
| ZONING:        | В                      |
| MARKET:        | Chicago<br>Far-West    |
| SUBMARKET:     | Kane County            |
| APN:           | 08-23-252-010          |

# PROPERTY OVERVIEW

1,355 sf office / retail condo unit on first floor of a multi-tenant professional building. Mostly open plan with a small office (7x14) and a back storeroom.

Recent tenants were a home theater & entertainment installation company, and a design center for a homebuilder / remodeler. Current buildout & numerious cabinet displays are optional. Landlord is willing to deliver as vanilla box. \$2,332/mo rent includes \$6.65/sf CAM & taxes.