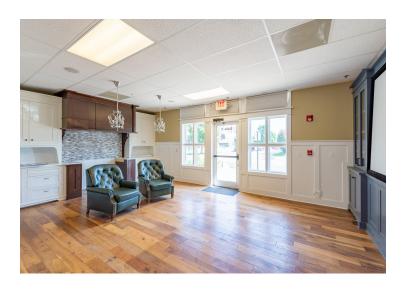

# PROPERTY OVERVIEW

1,355 sf office / retail condo unit on first floor of a multi-tenant professional building. Mostly open plan with a small office (7x14) and a back storeroom.

Recent tenants were a home theater & entertainment installation company, and a design center for a homebuilder / remodeler. Current buildout & numerious cabinet displays are optional. Landlord is willing to deliver as vanilla box. \$2,332/mo rent includes \$6.65/sf CAM & taxes.