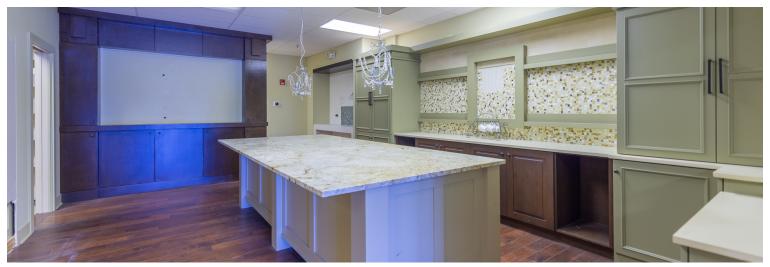

# PROPERTY OVERVIEW

1,355 sf office / retail condo unit on first floor of a multi-tenant professional building. Mostly open plan with a small office (7x14) and a back storeroom.

Recent tenants were a home theater & entertainment installation company, and a design center for a homebuilder / remodeler. Current buildout & numerious cabinet displays are optional. Landlord is willing to deliver as vanilla box. \$2,332/mo rent includes \$6.65/sf CAM & taxes.