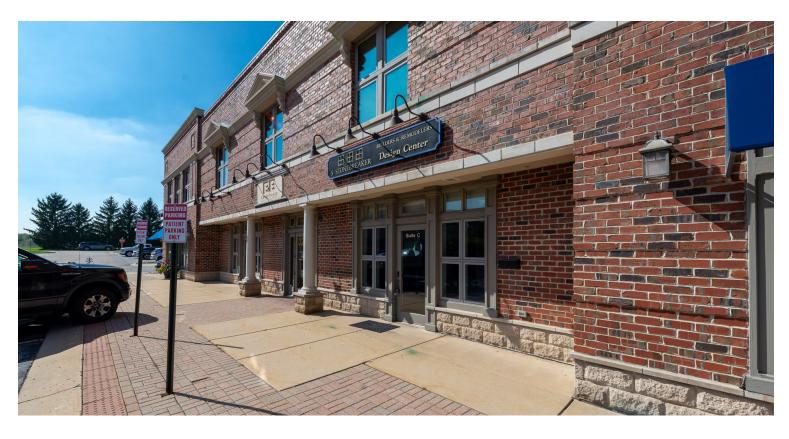

# PROPERTY OVERVIEW

1,355 sf office / retail condo unit on first floor of a multi-tenant professional building. Mostly open plan with a small office (7x14) and a back storeroom.

Recent tenants were a home theater & entertainment installation company, and a design center for a homebuilder / remodeler. Current buildout & numerious cabinet displays are optional. Landlord is willing to deliver as vanilla box. \$2,332/mo rent includes \$6.65/sf CAM & taxes.

## LOCATION OVERVIEW

In the Campton Hills business district, west of St Charles. Surrounded by a variety of professional & business services, restaurants, etc. Take IL Rt 64 to La Fox Rd. South on LaFox. Take 3rd right into Fox Mill Square. 40W320 is straight ahead thru parking lot.