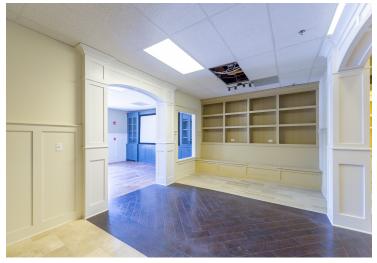

# PROPERTY OVERVIEW

1,355 sf office / retail condo unit on first floor of a multi-tenant professional building. Mostly open plan with a small office (7x14) and a back storeroom.

Recent tenants were a home theater & entertainment installation company, and a design center for a homebuilder / remodeler. Current buildout & numerious cabinet displays are optional. Landlord is willing to deliver as vanilla box. \$2,332/mo rent includes \$6.65/sf CAM & taxes.