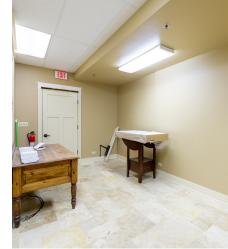

# PROPERTY OVERVIEW

1,355 sf office / retail condo unit on first floor of a multi-tenant professional building. Mostly open plan with a small office (7x14) and a back storeroom.

Recent tenants were a home theater & entertainment installation company, and a design center for a homebuilder / remodeler. Current buildout & numerious cabinet displays are optional. Landlord is willing to deliver as vanilla box. \$2,332/mo rent includes \$6.65/sf CAM & taxes.