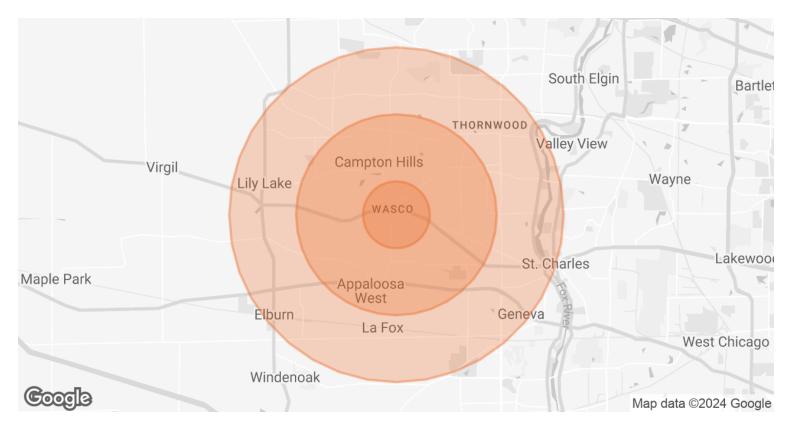

# **DEMOGRAPHICS MAP & REPORT**

| POPULATION           | 1 MILE    | 3 MILES   | 5 MILES   |
|----------------------|-----------|-----------|-----------|
| TOTAL POPULATION     | 3,586     | 19,904    | 65,489    |
| AVERAGE AGE          | 39.8      | 43.2      | 41.7      |
| AVERAGE AGE (MALE)   | 40.1      | 42.9      | 40.8      |
| AVERAGE AGE (FEMALE) | 38.4      | 42.9      | 41.6      |
| HOUSEHOLDS & INCOME  | 1 MILE    | 3 MILES   | 5 MILES   |
| TOTAL HOUSEHOLDS     | 1,028     | 6,705     | 23,407    |
| # OF PERSONS PER HH  | 3.5       | 3.0       | 2.8       |
| AVERAGE HH INCOME    | \$247,765 | \$179,902 | \$151,097 |
|                      |           |           |           |

<sup>\*</sup> Demographic data derived from 2020 ACS - US Census