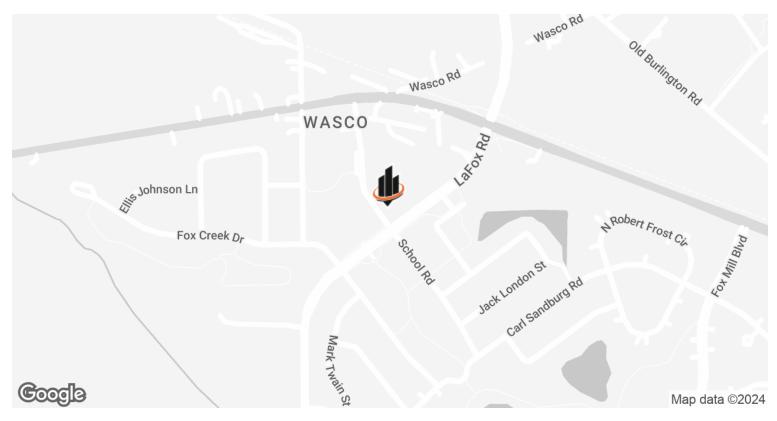

## LOCATION OVERVIEW

In the Campton Hills business district, west of St Charles. Surrounded by a variety of professional & business services, restaurants, etc. Take IL Rt 64 to La Fox Rd. South on LaFox. Take 3rd right into Fox Mill Square. 40W320 is straight ahead thru parking lot.

3.6 mi west of Randall Rd (St Charles). 4.4 mi east of Rt 47 (Lily Lake). 2.1 mi north of Rt 38. Population (2020): 1 mile - 3,545; 5 mile - 66,256. Avg household income (2020): 1 mile - \$249,772; 5 mile - \$151,276.