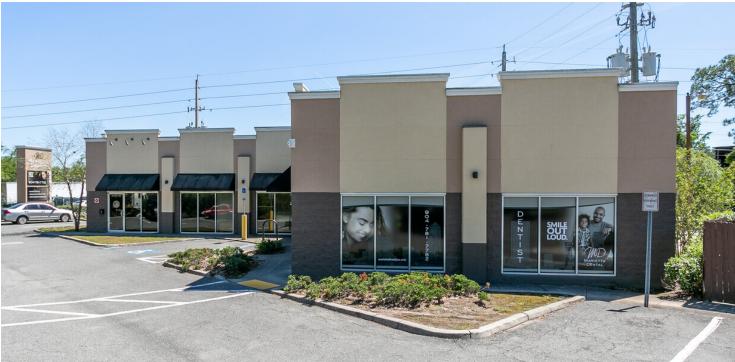

#### PROPERTY OVERVIEW

Marietta Dental Building - Medical/Retail center on Jacksonville's dense Westside submarket. High visibility corner at the split where Bulls Bay Highway splits from Beaver Street. Forward-most end cap. Same ingress/egress as Rowes grocer, Subway, Salsa's Cocina Mexicana and other retailers. Minimal existing buildout makes it easier to repurpose.

# Retail Property For Lease Marietta Dental

8209 W Beaver Street, Jacksonville, FL 32220

Brent Dennis Director 904.930.4299 bdennis@primerealtyinc.com

4237 Salisbury Road North, Building 2, Suite 212 | Jacksonville, FL 32216 | 904.352.1400 Office | Industrial | Retail | Multi-Family