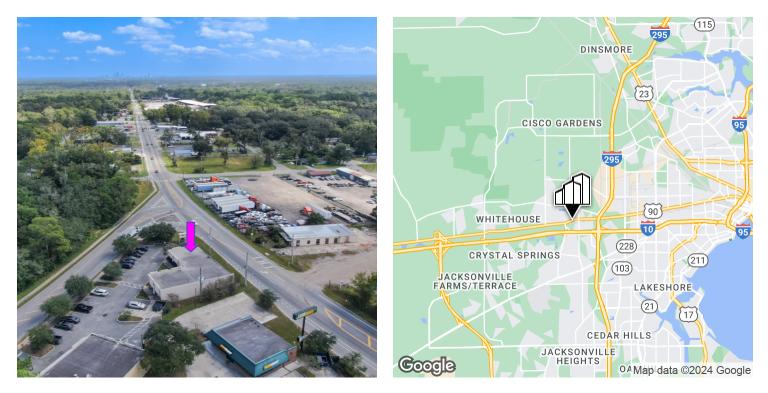

#### PROPERTY OVERVIEW

Marietta Dental Building - Medical/Retail center on Jacksonville's dense Westside submarket. High visibility corner at the split where Bulls Bay Highway splits from Beaver Street. Forward-most end cap. Same ingress/egress as Rowes grocer, Subway, Salsa's Cocina Mexicana and other retailers. Minimal existing buildout makes it easier to repurpose.