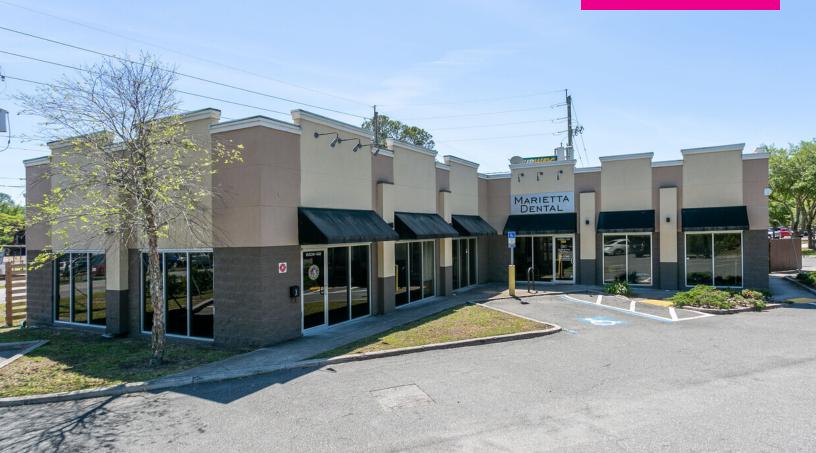

## Retail Property For Lease Marietta Dental

8209 W Beaver Street, Jacksonville, FL 32220

#### PROPERTY OVERVIEW

Marietta Dental Building - Medical/Retail center on Jacksonville's dense Westside submarket. High visibility corner at the split where Bulls Bay Highway splits from Beaver Street. Forward-most end cap. Same ingress/egress as Rowes grocer, Subway, Salsa's Cocina Mexicana and other retailers. Minimal existing buildout makes it easier to repurpose.