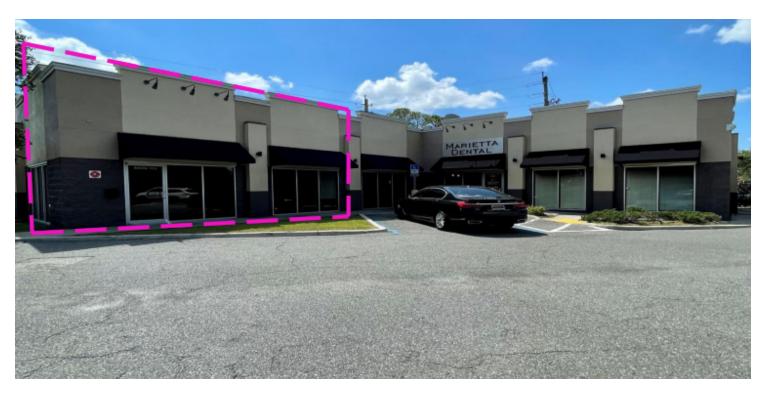

#### PROPERTY OVERVIEW

Marietta Dental Building - Medical/Retail center on Jacksonville's dense Westside submarket. High visibility corner at the split where Bulls Bay Highway splits from Beaver Street. Forward-most end cap. Same ingress/egress as Rowes grocer, Subway, Salsa's Cocina Mexicana and other retailers. Minimal existing buildout makes it easier to repurpose.

### 8209 W Beaver Street, Jacksonville, FL 32220

Brent Dennis Director 904.930.4299 bdennis@primerealtyinc.com

4237 Salisbury Road North, Building 2, Suite 212 | Jacksonville, FL 32216 | 904.352.1400 Office | Industrial | Retail | Multi-Family