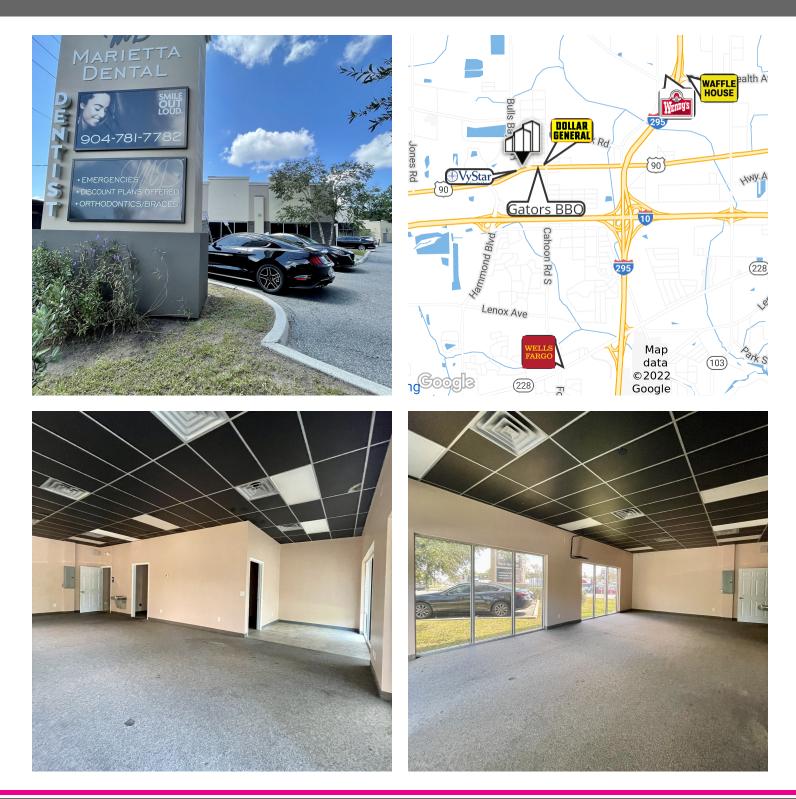

#### PROPERTY OVERVIEW

Marietta Dental Building - Medical/Retail center on Jacksonville's dense Westside submarket. High visibility corner at the split where Bulls Bay Highway splits from Beaver Street. Forward-most end cap. Same ingress/egress as Rowes grocer, Subway, Salsa's Cocina Mexicana and other retailers. Minimal existing buildout makes it easier to repurpose.

#### **PROPERTY HIGHLIGHTS**

Brent Dennis Director 904.930.4299

904.930.4299 bdennis@primerealtyinc.com

4237 Salisbury Road North, Building 2, Suite 212 | Jacksonville, FL 32216 | 904.352.1400 Office | Industrial | Retail | Multi-Family