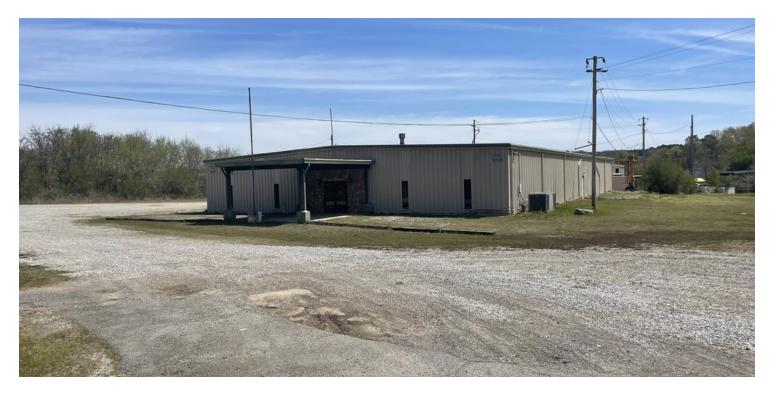

#### **PROPERTY OVERVIEW**

Commercial building for lease in Bessemer. This is an existing 12,000 SF building that was previously being used as a meeting hall. The property is zoned I-1, which is considered Light Industrial District.