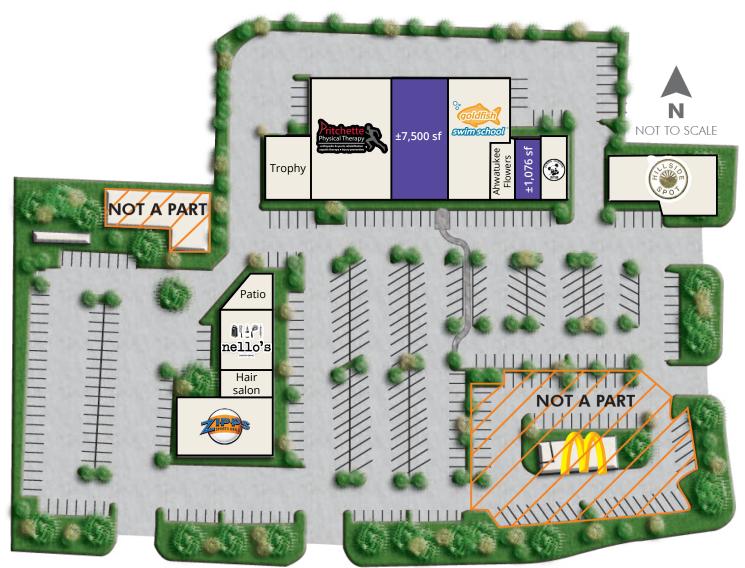

### Retail spaces for lease in affluent Ahwatukee area

Matt Milinovich D 480 423 7959 C 602 885 9393 matt.milinovich@avisonyoung.com James DeCremer D 480 423 7958 C 602 909 0957 james.decremer@avisonyoung.com Alec Miller D 480 423 7955 C 480 531 0369 alec.miller@avisonyoung.com





# The opportunity

- Grow profits by developing strong relationships with consumers in the affluent neighborhoods of Ahwatukee
- Enhance sales with the strong consumer traffic from local favorite retailers
- Reduce expenses with more affordable rental rates than regional power center sites along Ray Road corridor

### Notable tenant mix













# 48th Street ±53,260 cpd



Warner Road ±51,200 cpd

### **Retail spaces for lease** NWC Warner Rd & 48th St

NWC Warner Rd & 48th St Phoenix, AZ



Avison Young | Ahwatukee Square

## **Demographics**

| Population     | 1-mile<br><b>16,021</b> | 3-miles <b>93,837</b>  | 5-miles <b>225,840</b> |
|----------------|-------------------------|------------------------|------------------------|
| Median age     | 1-mile<br><b>39.3</b>   | 3-miles<br><b>38.0</b> | 5-miles <b>37.1</b>    |
| Daytime        | 1-mile                  | 3-miles <b>64,527</b>  | 5-miles                |
| employment     | <b>9,391</b>            |                        | 1 <b>30,588</b>        |
| Avg. HH income | 1-mile                  | 3-miles                | 5-miles                |
|                | <b>\$85,519</b>         | <b>\$109