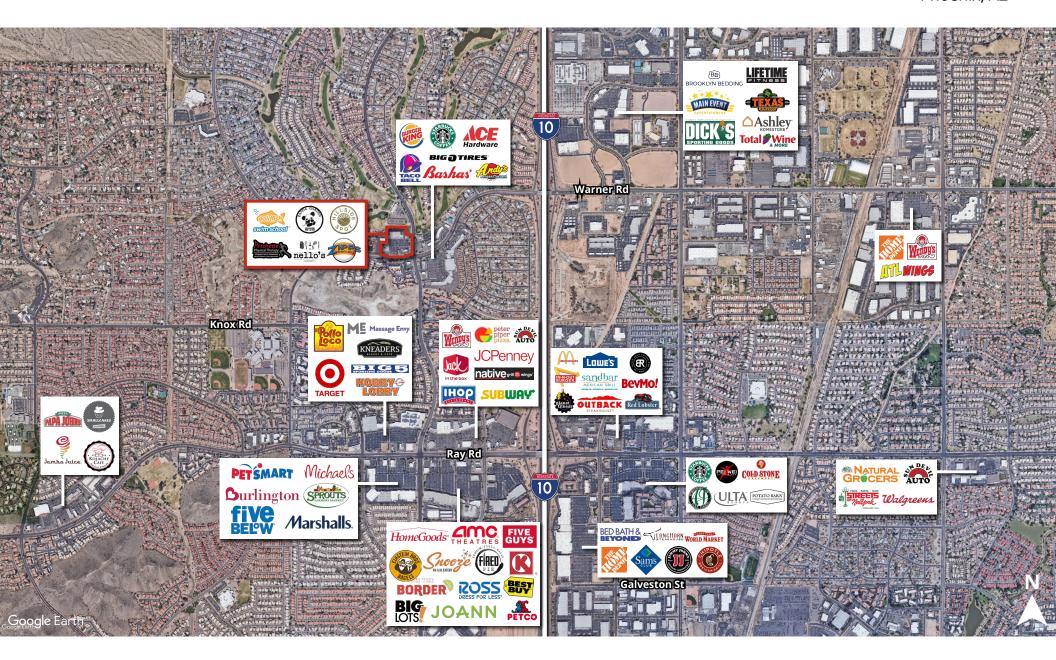

### Retail spaces for lease in affluent Ahwatukee area

Matt Milinovich D 480 423 7959 C 602 885 9393 matt.milinovich@avisonyoung.com James DeCremer D 480 423 7958 C 602 909 0957 james.decremer@avisonyoung.com Alec Miller D 480 423 7955 C 480 531 0369 alec.miller@avisonyoung.com





# The opportunity

- Grow profits by developing strong relationships with consumers in the affluent neighborhoods of Ahwatukee
- Enhance sales with the strong consumer traffic from local favorite retailers
- Reduce expenses with more affordable rental rates than regional power center sites along Ray Road corridor

### Notable tenant mix













# 48th Street ±53,260 cpd



Warner Road ±51,200 cpd

### **Retail spaces for lease** NWC Warner Rd & 48th St

NWC Warner Rd & 48th St Phoenix, AZ



Avison Young | Ahwatukee Square

## **Demographics**

| Population     | 1-mile<br><b>16,021</b> | 3-miles <b>93,837</b>  | 5-miles <b>225,840</b> |
|----------------|-------------------------|------------------------|------------------------|
| Median age     | 1-mile<br><b>39.3</b>   | 3-miles<br><b>38.0</b> | 5-miles <b>37.1</b>    |
| Daytime        | 1-mile                  | 3-miles <b>64,527</b>  | 5-miles                |
| employment     | <b>9,391</b>            |                        | 1 <b>30,588</b>        |
| Avg. HH income | 1-mile                  | 3-miles                | 5-miles                |
|                | <b>\$85,519</b>         | <b>\$109,590</b>       | <b>\$105,336</b>       |
| HH units       | 1-mile                  | 3-miles                | 5-miles