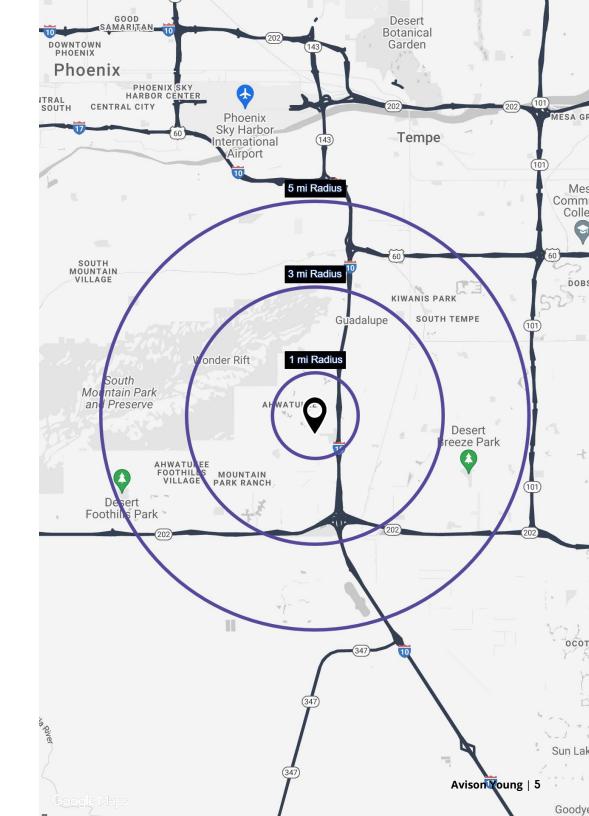

## **Demographics**

| Population     | 1-mile<br><b>16,021</b> | 3-miles <b>93,837</b>  | 5-miles <b>225,840</b> |
|----------------|-------------------------|------------------------|------------------------|
| Median age     | 1-mile<br><b>39.3</b>   | 3-miles<br><b>38.0</b> | 5-miles <b>37.1</b>    |
| Daytime        | 1-mile                  | 3-miles <b>64,527</b>  | 5-miles                |
| employment     | <b>9,391</b>            |                        | 1 <b>30,588</b>        |
| Avg. HH income | 1-mile                  | 3-miles                | 5-miles                |
|                | <b>\$85,519</b>         | <b>\$109,590</b>       | <b>\$105,336</b>       |
| HH units       | 1-mile                  | 3-miles                | 5-miles                |
|                | <b>7,703</b>            | <b>39,917</b>          | <b>94,270</b>          |