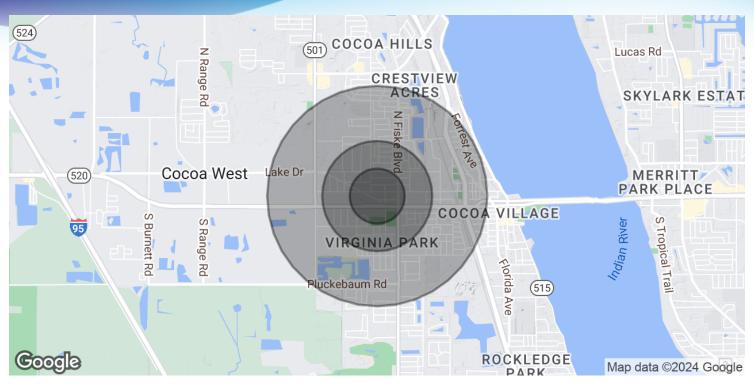

## **DEMOGRAPHICS MAP & REPORT**

1122 Lake Drive • 1122 Lake Drive Cocoa, FL 32922

| POPULATION                            | 0.25 MILES            | 0.5 MILES        | I MILE              |
|---------------------------------------|-----------------------|------------------|---------------------|
| Total Population                      | 554                   | 2,488            | 8,884               |
| Average Age                           | 29.3                  | 32.5             | 34.1                |
| Average Age (Male)                    | 28.9                  | 32.5             | 31.7                |
| Average Age (Female)                  | 29.3                  | 32.9             | 35.6                |
|                                       |                       |                  |                     |
|                                       |                       |                  |                     |
| HOUSEHOLDS & INCOME                   | 0.25 MILES            | 0.5 MILES        | I MILE              |
| HOUSEHOLDS & INCOME  Total Households | <b>0.25 MILES</b> 263 | <b>0.5 MILES</b> | <b>I MILE</b> 4,216 |
|                                       |                       |                  |                     |
| Total Households                      | 263                   | 1,176            | 4,216               |
| Total Households # of Persons per HH  | 263<br>2.1            | 1,176<br>2.1     | 4,216<br>2.1        |