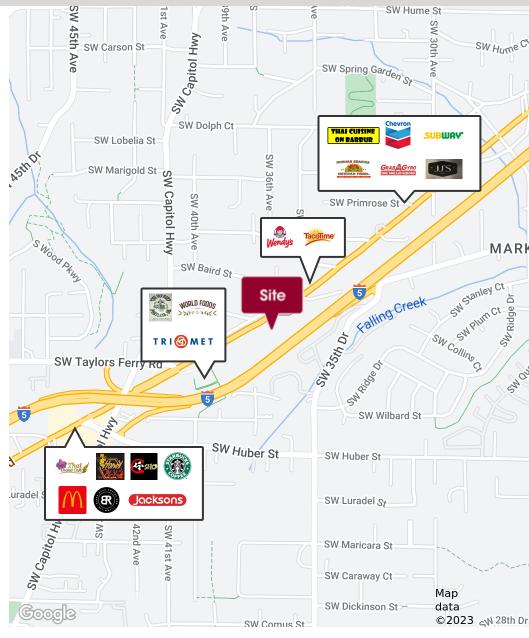

### **LOCATION OVERVIEW**

The Barbur Business Center is centrally located on Barbur Boulevard near the on-ramps to both north and south-bound travel lanes. The building is located next to convenient retail and restaurant amenities along with the Barbur Transit Center.

| LOCATION             | DISTANCE | TIME   |
|----------------------|----------|--------|
| I-5                  | 0.9 mi   | 2 min  |
| Highway 217          | 3.3 mi   | 6 min  |
| Portland City Center | 6.6 mi   | 12 min |