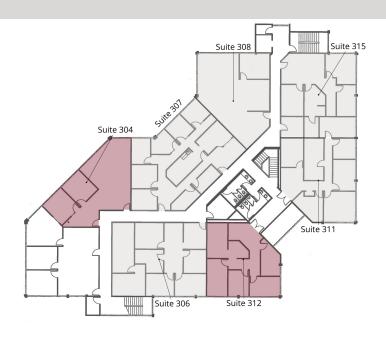

## **AVAILABLE SPACES**

**LEGEND** 

Now Available

Unavailable

| <br>SUITE | SIZE     | ТҮРЕ         | RATE          |
|-----------|----------|--------------|---------------|
| Suite 212 | 2,780 SF | Full Service | \$21.00 SF/yr |

### **LEGEND**

- Available
- Unavailable

### **AVAILABLE SPACES**

| SUITE     | SIZE             | TYPE         | RATE          | DESCRIPTION                    |
|-----------|------------------|--------------|---------------|--------------------------------|
| Suite 306 | 1,730 SF         | Full Service | \$21.00 SF/yr | -                              |
| Suite 307 | 2,150 SF         | Full Service | \$21.00 SF/yr | -                              |
| Suite 308 | 1,400 SF         | Full Service | \$21.00 SF/yr | -                              |
| Suite 311 | 1,652 - 2,912 SF | Full Service | \$21.00 SF/yr | Can be combined with Suite 315 |
| Suite 315 | 1,260 - 2,912 SF | Full Service | \$21.00 SF/yr | Can be combined with Suite 311 |