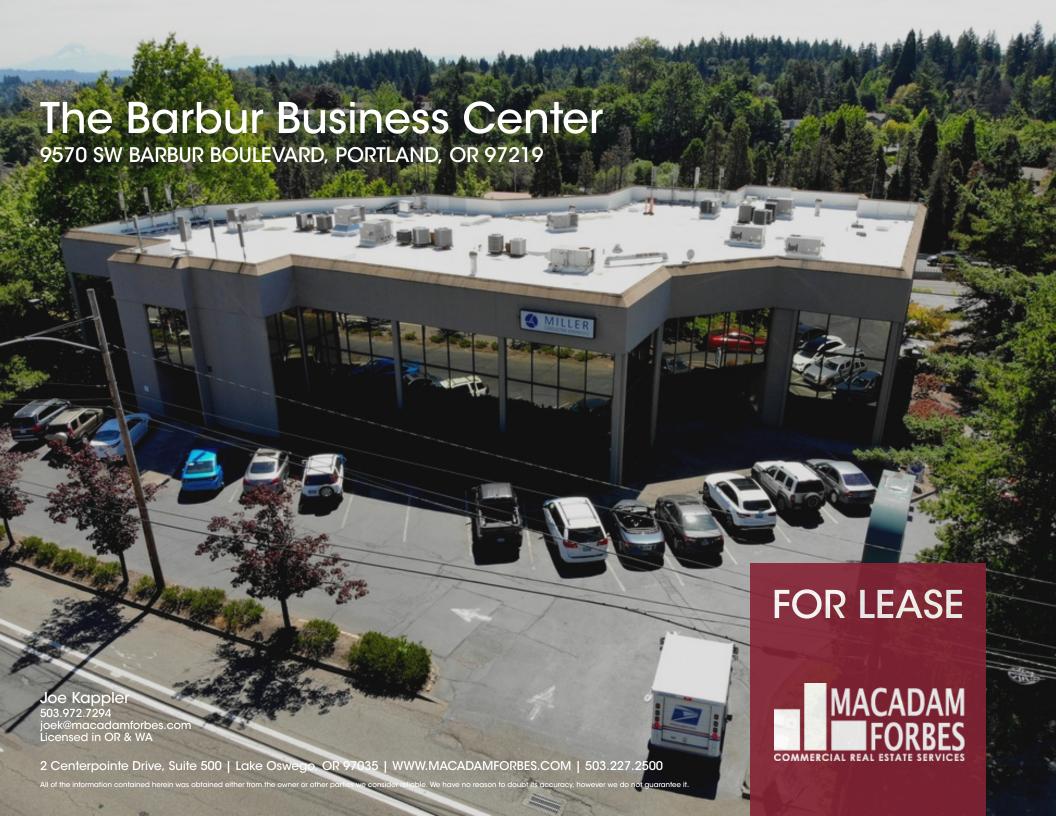

# FOR LEASE

#### **PROPERTY DESCRIPTION**

Multiple suites are available for lease at the Barbur Business Center. All suites provide a great mix of open areas and private offices. Great natural light with views of Mount Hood.

### **PROPERTY HIGHLIGHTS**

- 3/1000 parking
- I-5 signage and visibility
- Great access on and off I-5 with close proximity to downtown Portland
- TriMet Transit Center within two blocks
- Suite 311 and 315 can be combined to provide a total of 2,912 RSF

### **OFFERING SUMMARY**

| \$21.00 SF/yr (Full Service) |
|------------------------------|
| 1,260 - 2,912 SF             |
| 1.39 Acres                   |
| 34,722 SF                    |
|                              |