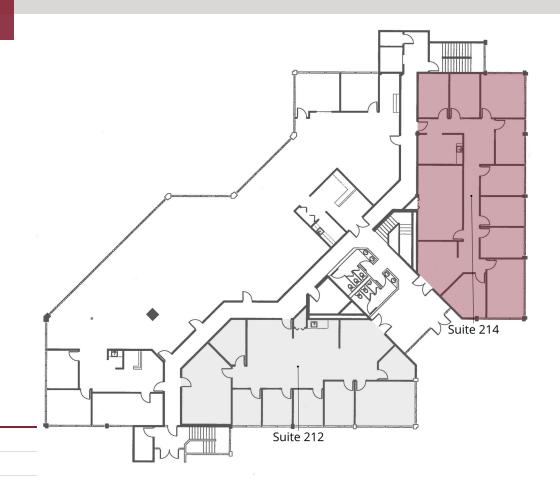

## **AVAILABLE SPACES**

**LEGEND** 

Now Available

Unavailable

| <br>SUITE | SIZE     | ТҮРЕ         | RATE          |
|-----------|----------|--------------|---------------|
| Suite 212 | 2,780 SF | Full Service | \$21.00 SF/yr |