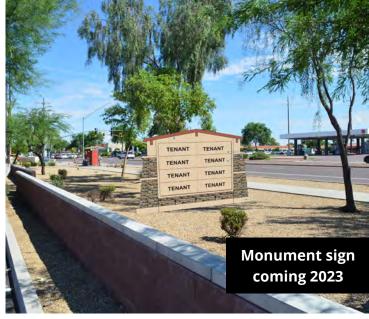

475,000



Great in-fill location in established trade area



Highly trafficked intersection (136K cpd)



PADs zoned C-2

## **Notable nearby tenant mix**

















# Site plan & availability

SWC 51st Ave & Olive Ave, Glendale



| PADs for ground lease                                   | Size      |
|---------------------------------------------------------|-----------|
| 148-20-471E                                             | 58,067 sf |
| 148-20-464A                                             | 51,241 sf |
| Availability                                            | Size      |
| Shops 2 - Delivering 2023 (plus 1,140 sf covered patio) | 2,000 sf  |



# New shops delivering 2023

SWC 51st Ave & Olive Ave, Glendale



#### SWC 51st Ave & Olive Ave, Glendale



**Photos** 













### Trade area

SWC 51st Ave & Olive Ave, Glendale



# Demographics

| Population     | 1-mile<br><b>20,510</b> | 3-miles <b>177,333</b> | 5-miles <b>487,523</b> |
|----------------|-------------------------|------------------------|------------------------|
| Median age     | 1-mile                  | 3-miles                | 5-miles                |
|                | <b>37.3</b>             | <b>34.6</b>            | <b>33.6</b>            |
| Daytime        | 1-mile                  | 3-miles                | 5-miles                |
| employment     | <b>3,684</b>            | <b>42,212</b>          | 1 <b>36,06</b> 1       |
| Avg. HH income | 1-mile                  | 3-miles                | 5-miles                |
|                | <b>\$65,831</b>         | <b>\$66,88