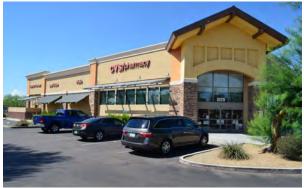

0



Great in-fill location in established trade area



Highly trafficked intersection (136K cpd)



PADs zoned C-2

## **Notable nearby tenant mix**

















# Site plan & availability

SWC 51st Ave & Olive Ave, Glendale



| PADs for ground lease                                   | Size      |
|---------------------------------------------------------|-----------|
| 148-20-471E                                             | 58,067 sf |
| 148-20-464A                                             | 51,241 sf |
| Availability                                            | Size      |
| Shops 2 - Delivering 2023 (plus 1,140 sf covered patio) | 2,000 sf  |



# New shops delivering 2023

SWC 51st Ave & Olive Ave, Glendale



#### SWC 51st Ave & Olive Ave, Glendale



**Photos** 













### Trade area

SWC 51st Ave & Olive Ave, Glendale



# Demographics

| Population     | 1-mile<br><b>20,510</b> | 3-miles <b>177,333</b> | 5-miles <b>487,523</b> |
|----------------|-------------------------|------------------------|------------------------|
| Median age     | 1-mile                  | 3-miles                | 5-miles                |
|                | <b>37.3</b>             | <b>34.6</b>            | <b>33.6</b>            |
| Daytime        | 1-mile                  | 3-miles                | 5-miles                |
| employment     | <b>3,684</b>            | <b>42,212</b>          | 1 <b>36,06</b> 1       |
| Avg. HH income | 1-mile                  | 3-miles                | 5-miles                |
|                | <b>\$65,831</b>         | <b>\$66,886</b>