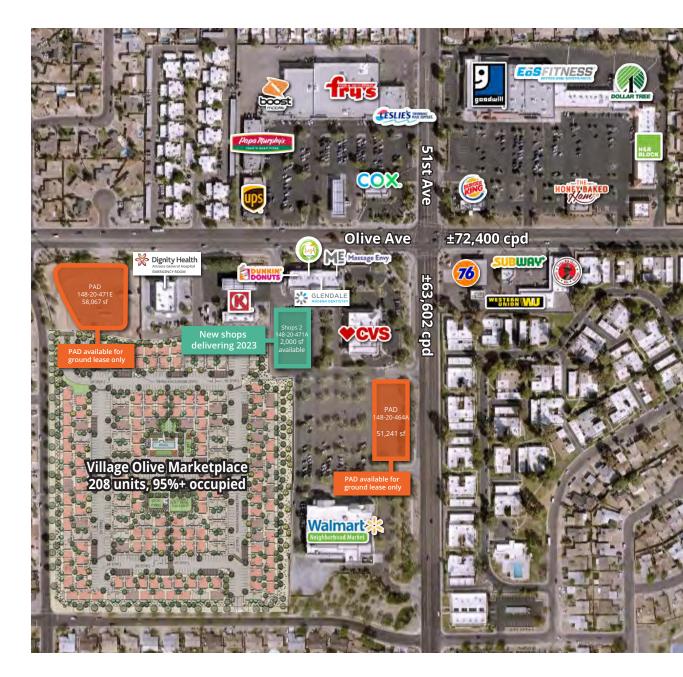

# PADs and future shop space available in new grocery-anchored center

SWC 51st Avenue & Olive Avenue Glendale, AZ



Get more information

James DeCremer D 480 423 7958 | C 602 909 0957 james.decremer@avisonyoung.com **Alec Miller** D 480 423 7955 | C 480 531 0369 alec.miller@avisonyoung.com 2720 E Camelback Road Suite 150 Phoenix, AZ 85016 www.avisonyoung.com

### SWC 51st Ave & Olive Ave, Glendale

# Property overview

#### **Features**



Population within five miles reaching 475,000



Great in-fill location in established trade area



Highly trafficked intersection (136K cpd)



PADs zoned C-2

## **Notable nearby tenant mix**

















# Site plan & availability

SWC 51st Ave & Olive Ave, Glendale



| PADs for ground lease                                   | Size      |
|---------------------------------------------------------|-----------|
| 148-20-471E                                             | 58,067 sf |
| 148-20-464A                                             | 51,241 sf |
| Availability                                            | Size      |
| Shops 2 - Delivering 2023 (plus 1,140 sf covered patio) | 2,000 sf  |



# New shops delivering 2023

SWC 51st Ave & Olive Ave, Glendale



#### SWC 51st Ave & Olive Ave, Glendale



**Photos** 













### Trade area

SWC 51st Ave & Olive Ave, Glendale



# Demographics

| Population     | 1-mile<br><b>20,510</b> | 3-miles <b>177,333</b> | 5-miles <b>487,523</b>