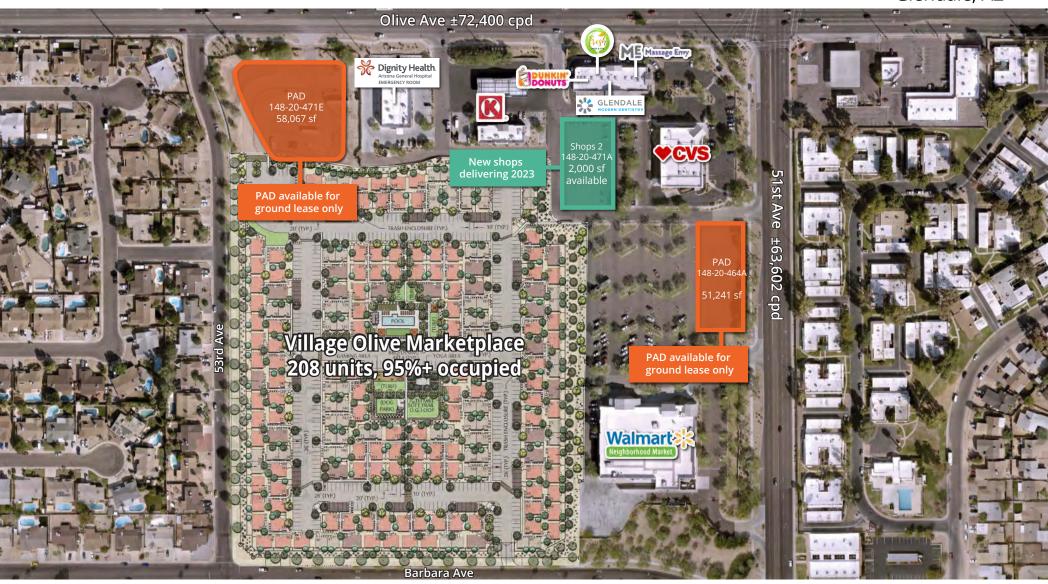

# Property overview

#### **Features**

Population within five miles reaching 475,000

Great in-fill location in established trade area

Highly trafficked intersection (136K cpd)

PADs zoned C-2

## **Notable nearby tenant mix**

# Site plan & availability

SWC 51st Ave & Olive Ave, Glendale

| PADs for ground lease                                   | Size      |
|---------------------------------------------------------|-----------|
| 148-20-471E                                             | 58,067 sf |
| 148-20-464A                                             | 51,241 sf |
| Availability                                            | Size      |
| Shops 2 - Delivering 2023 (plus 1,140 sf covered patio) | 2,000 sf  |