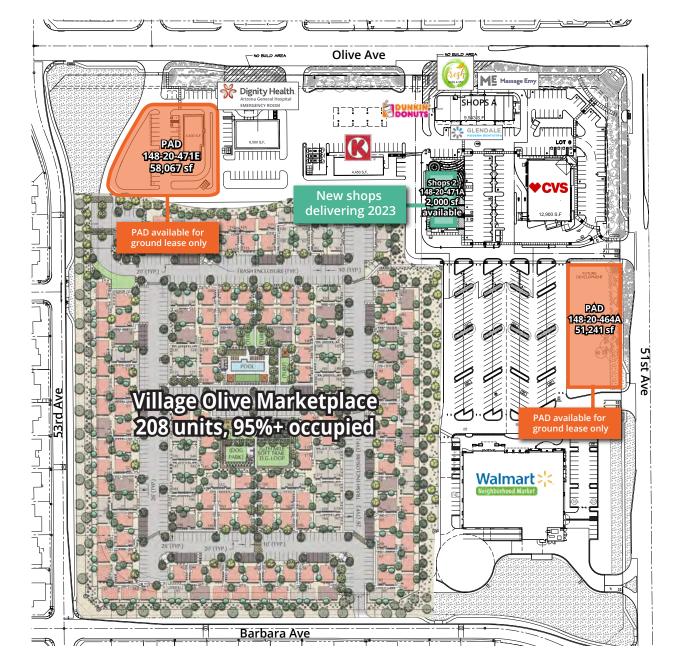

# Site plan & availability

SWC 51st Ave & Olive Ave, Glendale

| PADs for ground lease                                   | Size      |
|---------------------------------------------------------|-----------|
| 148-20-471E                                             | 58,067 sf |
| 148-20-464A                                             | 51,241 sf |
| Availability                                            | Size      |
| Shops 2 - Delivering 2023 (plus 1,140 sf covered patio) | 2,000 sf  |