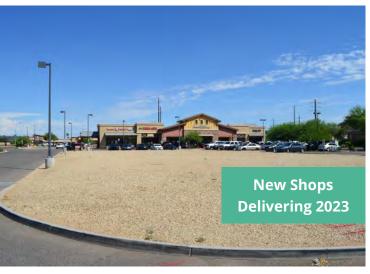

# Site plan & availability

SWC 51st Ave & Olive Ave, Glendale

| PADs for ground lease                                   | Size      |
|---------------------------------------------------------|-----------|
| 148-20-471E                                             | 58,067 sf |
| 148-20-464A                                             | 51,241 sf |
| Availability                                            | Size      |
| Shops 2 - Delivering 2023 (plus 1,140 sf covered patio) | 2,000 sf  |

# New shops delivering 2023

SWC 51st Ave & Olive Ave, Glendale