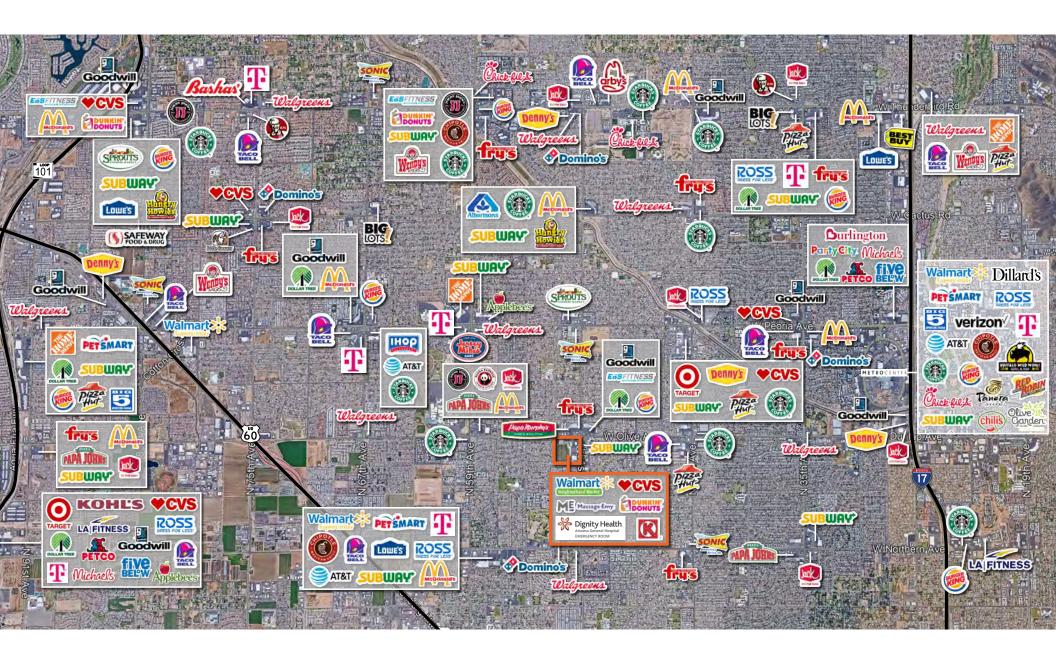

Highly trafficked intersection (136K cpd)



PADs zoned C-2

## **Notable nearby tenant mix**

















# Site plan & availability

SWC 51st Ave & Olive Ave, Glendale



| PADs for ground lease                                   | Size      |
|---------------------------------------------------------|-----------|
| 148-20-471E                                             | 58,067 sf |
| 148-20-464A                                             | 51,241 sf |
| Availability                                            | Size      |
| Shops 2 - Delivering 2023 (plus 1,140 sf covered patio) | 2,000 sf  |



# New shops delivering 2023

SWC 51st Ave & Olive Ave, Glendale



#### SWC 51st Ave & Olive Ave, Glendale



**Photos** 













### Trade area

SWC 51st Ave & Olive Ave, Glendale



# Demographics

| Population     | 1-mile<br><b>20,510</b> | 3-miles <b>177,333</b> | 5-miles <b>487,523</b> |
|----------------|-------------------------|------------------------|------------------------|
| Median age     | 1-mile                  | 3-miles                | 5-miles                |
|                | <b>37.3</b>             | <b>34.6</b>            | <b>33.6</b>            |
| Daytime        | 1-mile                  | 3-miles                | 5-miles                |
| employment     | <b>3,684</b>            | <b>42,212</b>          | 1 <b>36,06</b> 1       |
| Avg. HH income | 1-mile                  | 3-miles                | 5-miles                |
|                | <b>\$65,831</b>         | <b>\$66,886</b>        | <b>\$67,206</b>        |
| HH units       | 1-m