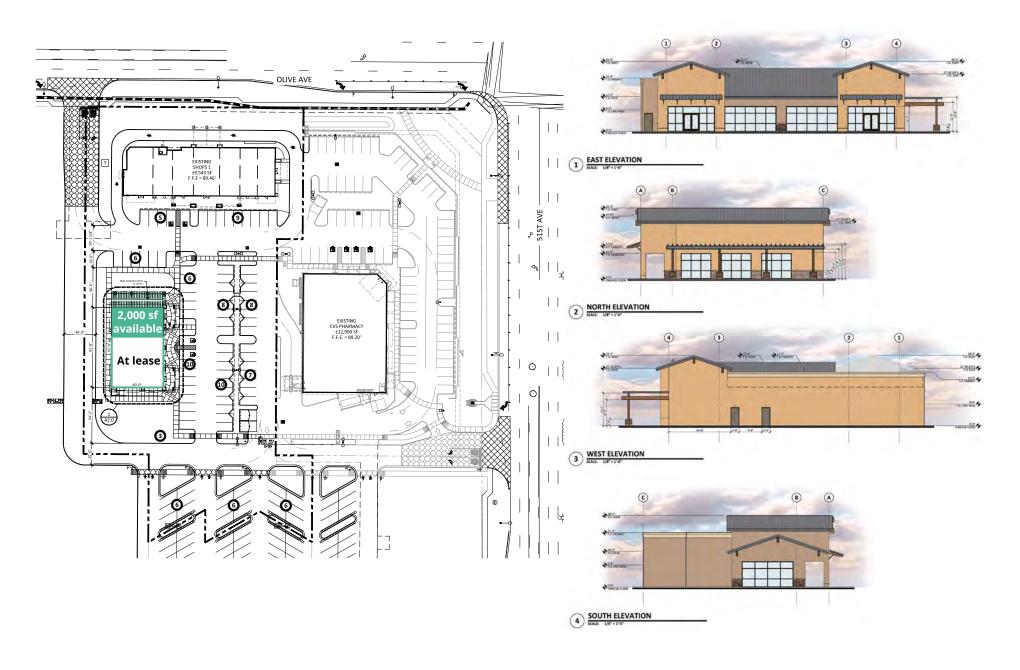

#### **Features**



Population within five miles reaching 475,000



Great in-fill location in established trade area



Highly trafficked intersection (136K cpd)



PADs zoned C-2

## **Notable nearby tenant mix**

















# Site plan & availability

SWC 51st Ave & Olive Ave, Glendale



| PADs for ground lease                                   | Size      |
|---------------------------------------------------------|-----------|
| 148-20-471E                                             | 58,067 sf |
| 148-20-464A                                             | 51,241 sf |
| Availability                                            | Size      |
| Shops 2 - Delivering 2023 (plus 1,140 sf covered patio) | 2,000 sf  |



# New shops delivering 2023

SWC 51st Ave & Olive Ave, Glendale



#### SWC 51st Ave & Olive Ave, Glendale



**Photos** 













### Trade area

SWC 51st Ave & Olive Ave, Glendale



# Demographics

| Population     | 1-mile<br><b>20,510</b> | 3-miles <b>177,333</b> | 5-miles <b>487,523</b> |
|----------------|-------------------------|------------------------|------------------------|
| Median age     | 1-mile                  | 3-miles                | 5-miles                |
|                | <b>37.3</b>             | <b>34.6</b>            | <b>33.6</b>            |
| Daytime        | 1-mile                  | 3-miles                | 5-miles                |
| employment     | <b>3,684</b>            | <b>42,212</b>          | 1 <b>36,06</b> 1       |
| Avg. HH income | 1-mile                  | 3-miles                | 5-miles