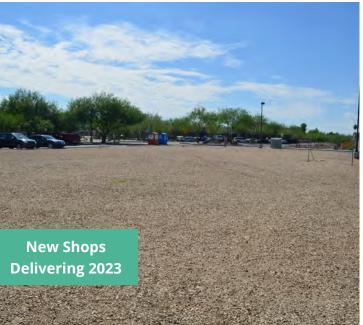

# Site plan & availability

SWC 51st Ave & Olive Ave, Glendale

| PADs for ground lease                                   | Size      |
|---------------------------------------------------------|-----------|
| 148-20-471E                                             | 58,067 sf |
| 148-20-464A                                             | 51,241 sf |
| Availability                                            | Size      |
| Shops 2 - Delivering 2023 (plus 1,140 sf covered patio) | 2,000 sf  |

# New shops delivering 2023

SWC 51st Ave & Olive Ave, Glendale