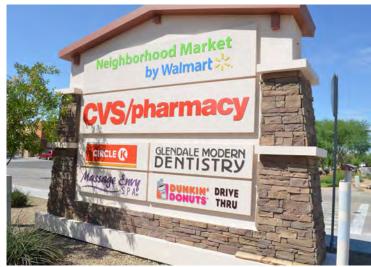

Great in-fill location in established trade area



Highly trafficked intersection (136K cpd)



PADs zoned C-2

## **Notable nearby tenant mix**

















# Site plan & availability

SWC 51st Ave & Olive Ave, Glendale



| PADs for ground lease                                   | Size      |
|---------------------------------------------------------|-----------|
| 148-20-471E                                             | 58,067 sf |
| 148-20-464A                                             | 51,241 sf |
| Availability                                            | Size      |
| Shops 2 - Delivering 2023 (plus 1,140 sf covered patio) | 2,000 sf  |



# New shops delivering 2023

SWC 51st Ave & Olive Ave, Glendale



#### SWC 51st Ave & Olive Ave, Glendale



**Photos** 













### Trade area

SWC 51st Ave & Olive Ave, Glendale



# Demographics

| Population     | 1-mile<br><b>20,510</b> | 3-miles <b>177,333</b> | 5-miles <b>487,523</b> |
|----------------|-------------------------|------------------------|------------------------|
| Median age     | 1-mile                  | 3-miles                | 5-miles                |
|                | <b>37.3</b>             | <b>34.6</b>            | <b>33.6</b>            |
| Daytime        | 1-mile                  | 3-miles                | 5-miles                |
| employment     | <b>3,684</b>            | <b>42,212</b>          | 1 <b>36,06</b> 1       |
| Avg. HH income | 1-mile                  | 3-miles                | 5-miles                |
|                | <b>\$65,831</b>         | <b>\$66,886</b>