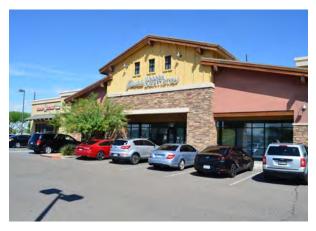

g 475,000



Great in-fill location in established trade area



Highly trafficked intersection (136K cpd)



PADs zoned C-2

## **Notable nearby tenant mix**

















# Site plan & availability

SWC 51st Ave & Olive Ave, Glendale



| PADs for ground lease                                   | Size      |
|---------------------------------------------------------|-----------|
| 148-20-471E                                             | 58,067 sf |
| 148-20-464A                                             | 51,241 sf |
| Availability                                            | Size      |
| Shops 2 - Delivering 2023 (plus 1,140 sf covered patio) | 2,000 sf  |



# New shops delivering 2023

SWC 51st Ave & Olive Ave, Glendale



#### SWC 51st Ave & Olive Ave, Glendale



**Photos** 













### Trade area

SWC 51st Ave & Olive Ave, Glendale



# Demographics

| Population     | 1-mile<br><b>20,510</b> | 3-miles <b>177,333</b> | 5-miles <b>487,523</b> |
|----------------|-------------------------|------------------------|------------------------|
| Median age     | 1-mile                  | 3-miles                | 5-miles                |
|                | <b>37.3</b>             | <b>34.6</b>            | <b>33.6</b>            |
| Daytime        | 1-mile                  | 3-miles                | 5-miles                |
| employment     | <b>3,684</b>            | <b>42,212</b>          | 1 <b>36,06</b> 1       |
| Avg. HH income | 1-mile                  | 3-miles                | 5-miles                |
|                | <b>\$65,831</b>         | <b>\$66,