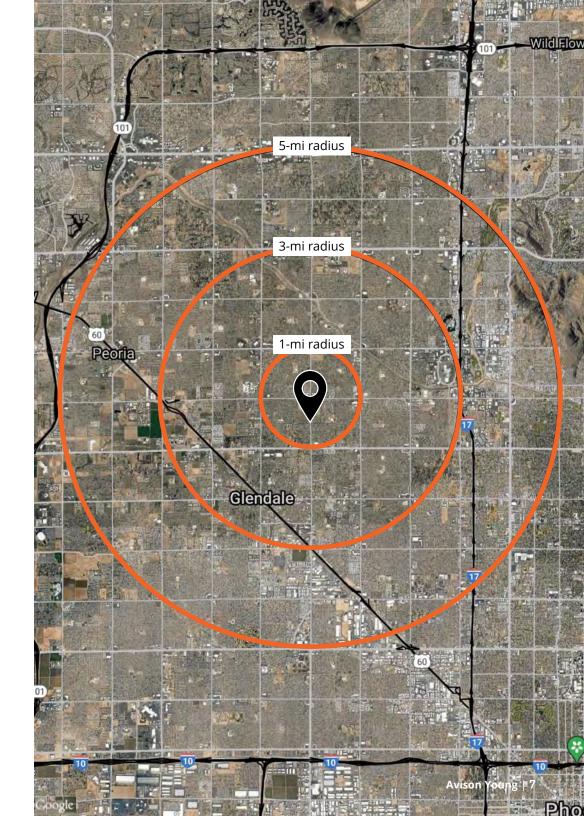

### Trade area

SWC 51st Ave & Olive Ave, Glendale

# Demographics

| Population     | 1-mile<br><b>20,510</b> | 3-miles <b>177,333</b> | 5-miles <b>487,523</b> |
|----------------|-------------------------|------------------------|------------------------|
| Median age     | 1-mile                  | 3-miles                | 5-miles                |
|                | <b>37.3</b>             | <b>34.6</b>            | <b>33.6</b>            |
| Daytime        | 1-mile                  | 3-miles                | 5-miles                |
| employment     | <b>3,684</b>            | <b>42,212</b>          | 1 <b>36,06</b> 1       |
| Avg. HH income | 1-mile                  | 3-miles                | 5-miles                |
|                | <b>\$65,831</b>         | <b>\$66,886</b>        | <b>\$67,206</b>        |
| HH units       | 1-mile                  | 3-miles                | 5-miles                |
|                | <b>7,636</b>            | <b>67,523</b>          | <b>179,886</b>         |