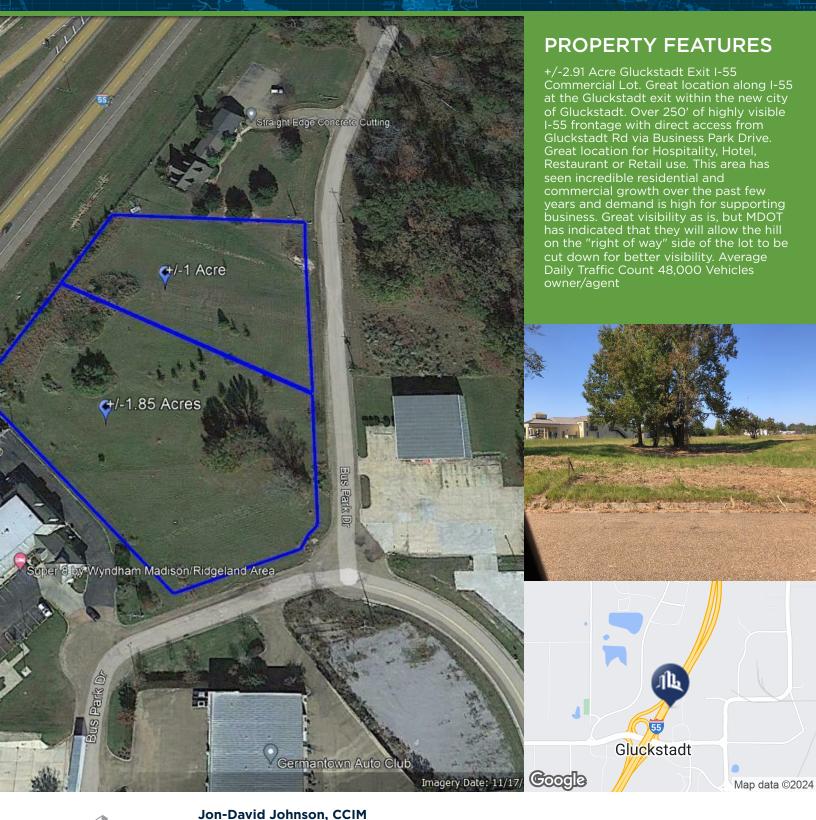

## **FOR SALE**

## 415 BUSINESS PARK DRIVE, MADISON, MS 39110

Each office independently owned and operated.

jondavid.johnson@sperrycga.com

COMMERCIAL/INVESTMENT REAL ESTATE ADVISOR

601.707.5555

MS #B-17543

We obtained the information above from sources we believe to be reliable. However, we have not verified its accuracy and make no guarantee, warranty or representation about it. It is submitted subject to the possibility of errors, omissions, change of price, rental or other conditions, prior sale, lease or financing, or withdrawal without notice. We include projections, opinions, assumptions or estimates for example only, and they may not represent current or future performance of the property. You and your tax and legal advisors should conduct your own investigation of the property and transaction.